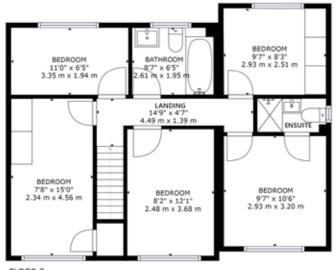

## GROSS INTERNAL AREA FLOOR 1: 791 sq. ft,74 m2, FLOOR 2: 652 sq. ft,61 m2 TOTAL: 1444 sq. ft,134 m2 SIZES AND DIMENSIONS ARE APPROXIMATE, ACTUAL MAY VARY.

- Five Bedrooms
- Low Maintenance Garden
- Underfloor Heating