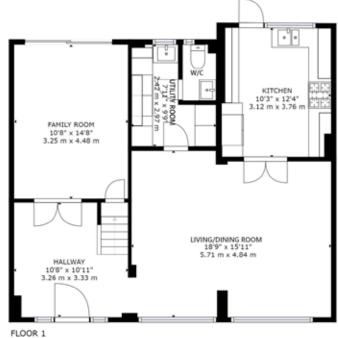

## GROSS INTERNAL AREA FLOOR 1: 791 sq. ft,74 m2, FLOOR 2: 652 sq. ft,61 m2 TOTAL: 1444 sq. ft,134 m2 SIZES AND DIMENSIONS ARE APPROXIMATE, ACTUAL MAY VARY.

- Five Bedrooms
- Low Maintenance Garden
- Underfloor Heating