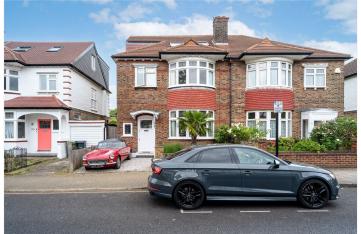

Set behind a beautifully maintained red-brick façade and private driveway, the ground floor features two elegant reception rooms. The front room is bathed in natural light from a bay window, while the rear room opens directly onto the garden via French doors, creating a seamless connection to the outdoors. A separate kitchen with dining area sits at the rear of the home, with views over the garden—perfect for casual family meals or more formal entertaining. A downstairs WC completes the ground floor.

The rear garden is a tranquil retreat with established planting and ample space for summer dining or children's play, while the private front driveway provides off-street parking—a rare benefit in this area.