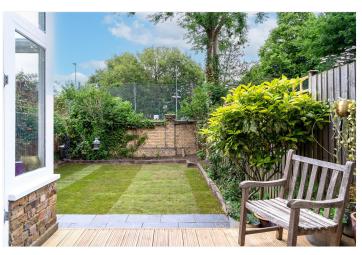

The rear garden is a tranquil retreat with established planting and ample space for summer dining or children's play, while the private front driveway provides off-street parking—a rare benefit in this area.