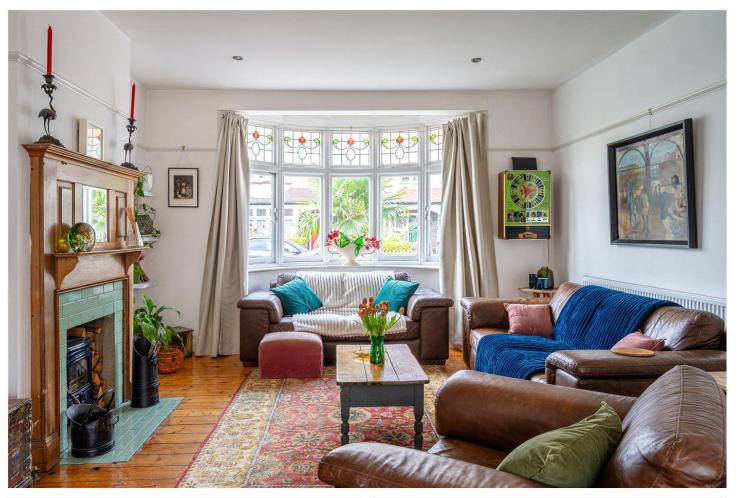

Set behind a beautifully maintained red-brick façade and private driveway, the ground floor features two elegant reception rooms. The front room is bathed in natural light from a bay window, while the rear room opens directly onto the garden via French doors, creating a seamless connection to the outdoors. A separate kitchen with dining area sits at the rear of the home, with views over the garden—perfect for casual family meals or more formal entertaining. A downstairs WC completes the ground floor.