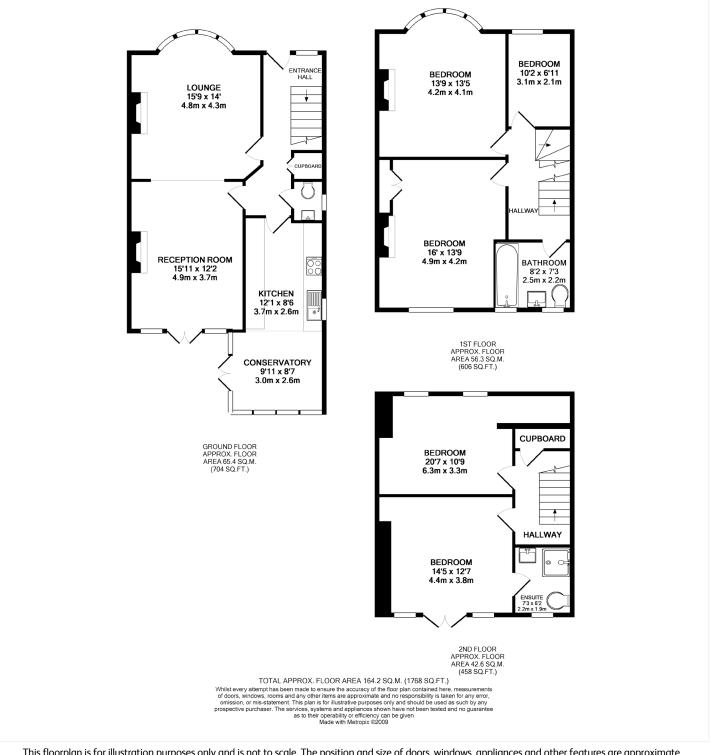

## **DESCRIPTION:**

Located on the tree-lined Wavertree Road—a sought-after street within easy reach of Streatham Hill, Brixton, and a selection of excellent local schools—this spacious five-bedroom home offers generous proportions, original charm and a layout ideal for modern family life.

Set behind a beautifully maintained red-brick façade and private driveway, the ground floor features two elegant reception rooms. The front room is bathed in natural light from a bay window, while the rear room opens directly onto the garden via French doors, creating a seamless connection to the outdoors. A separate kitchen with dining area sits at the rear of the home, with views over the garden—perfect for casual family meals or more formal entertaining. A downstairs WC completes the ground floor.

Upstairs on the first floor are three well-proportioned bedrooms and a contemporary family bathroom. The second floor has been extended to include two additional bedrooms, one of which enjoys an en-suite shower room and peaceful treetop views.

This floorplan is for illustration purposes only and is not to scale. The position and size of doors, windows, appliances and other features are approximate.

Tenure: Freehold Council Tax Band: E

Where no figures are shown, we have been unable to ascertain the information. All figures that are shown were correct at the time of printing.