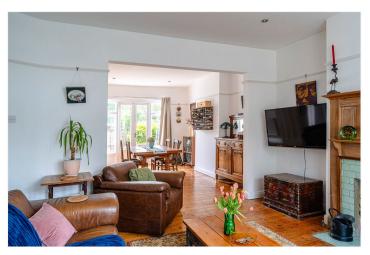

Set behind a beautifully maintained red-brick façade and private driveway, the ground floor features two elegant reception rooms. The front room is bathed in natural light from a bay window, while the rear room opens directly onto the garden via French doors, creating a seamless connection to the outdoors. A separate kitchen with dining area sits at the rear of the home, with views over the garden—perfect for casual family meals or more formal entertaining. A downstairs WC completes the ground floor.