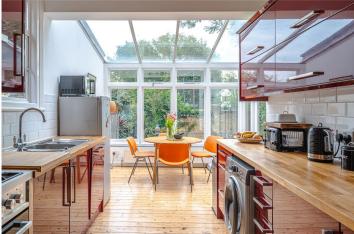

Set behind a beautifully maintained red-brick façade and private driveway, the ground floor features two elegant reception rooms. The front room is bathed in natural light from a bay window, while the rear room opens directly onto the garden via French doors, creating a seamless connection to the outdoors. A separate kitchen with dining area sits at the rear of the home, with views over the garden—perfect for casual family meals or more formal entertaining. A downstairs WC completes the ground floor.