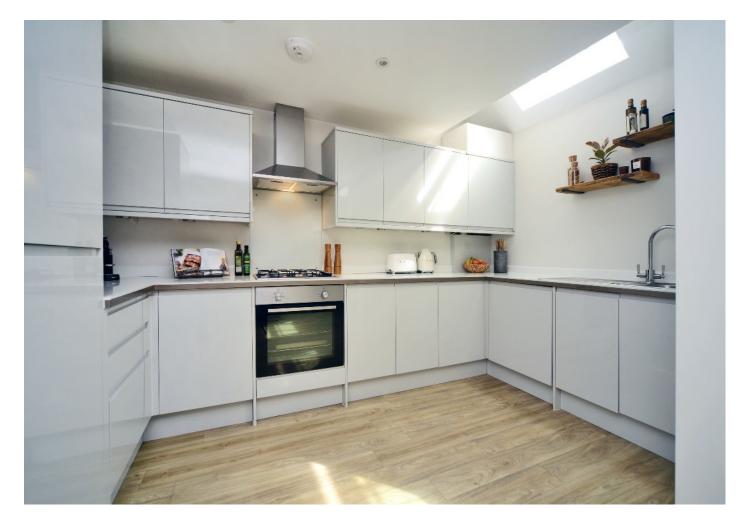

#### THE PROPERTY

- Telephone Entry System
- Entrance Hall
- Living/Dining Room 15'0" x 14'6" max (4.57m x 4.42m)
- Kitchen 12'1" x 7'0" (3.68m x 2.13m)
- Bedroom 12'1" x 10'4" (3.94m x 2.62m)
- Bathroom 9'9" x 5'0" (2.97m x 1.53m)
- Remainder of 999 year lease
- Convenient Location
- Council Band C

Ideally situated in the heart of Dorking, this ground floor apartment is a short stroll to the High Street.

This property is beautifully presented throughout, comprising a double bedroom with mirrored wardrobes, a living/dining room opening to a fully fitted kitchen area which has a range of units and integrated appliances, and a modern bathroom. The property also benefits from gas central heating and double glazing throughout.