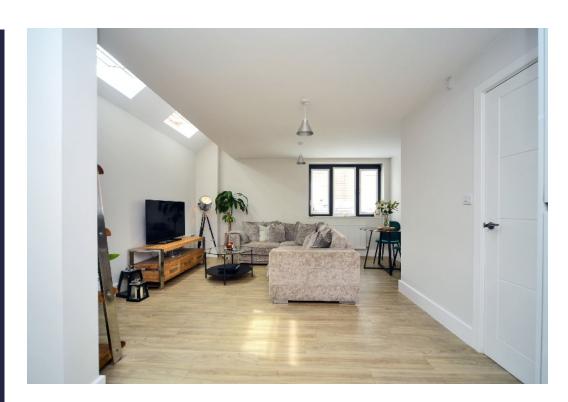

Ideally situated in the heart of Dorking, this ground floor apartment is a short stroll to the High Street.

This property is beautifully presented throughout, comprising a double bedroom with mirrored wardrobes, a living/dining room opening to a fully fitted kitchen area which has a range of units and integrated appliances, and a modern bathroom. The property also benefits from gas central heating and double glazing throughout.

Viewing this property is highly recommended to fully appreciate this lovely home.

GROUND FLOOR FLAT