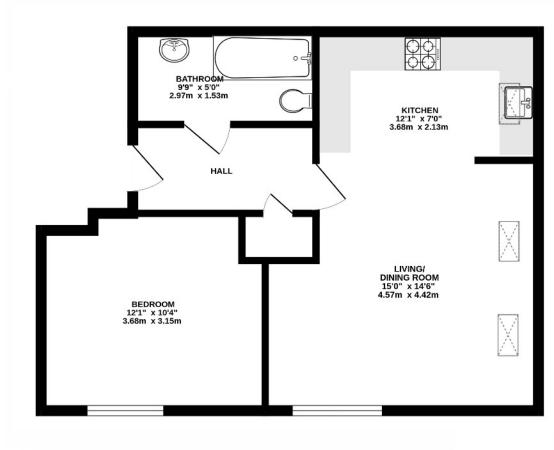

#### THE PROPERTY

- Telephone Entry System
- Entrance Hall
- Living/Dining Room 15'0" x 14'6" max (4.57m x 4.42m)
- Kitchen 12'1" x 7'0" (3.68m x 2.13m)
- Bedroom 12'1" x 10'4" (3.94m x 2.62m)
- Bathroom 9'9" x 5'0" (2.97m x 1.53m)
- Remainder of 999 year lease
- Convenient Location
- Council Band C

# Jubilee Terrace, Dorking

INTERNAL FLOOR AREA (APPROX.) 515 sq ft/ 47.7 sq m

Whilst every attempt has been made to ensure the accuracy of this floor plan, measurement of doors, windows, rooms and any other items are approximate and no responsibility is taken for any error, omission or mis-statement. Made with Metropix © 2024.