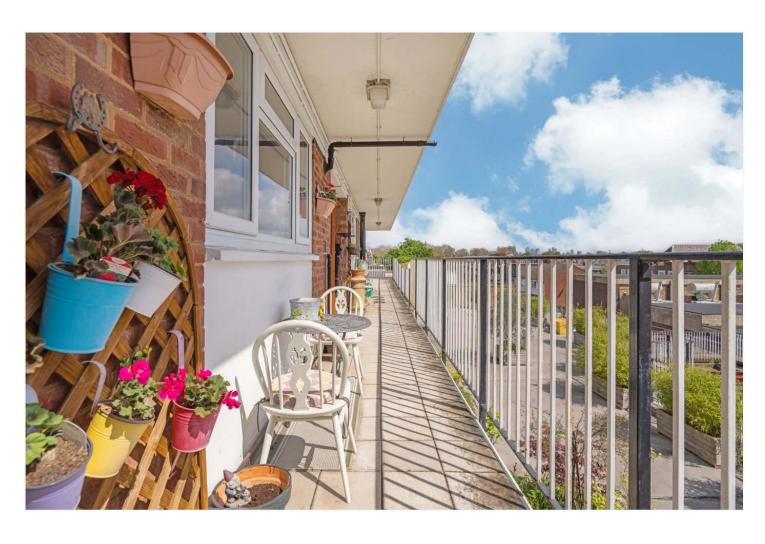

## **DESCRIPTION:**

A charming, spacious apartment situated on Lordship Lane. This lovely apartment is offered to the market chain free. Boasting a spacious open-plan kitchen reception, a fully fitted kitchen, a dining area, and a living room. The bedroom, originally two smaller rooms has been converted into a spacious principal room, boasting built-in wardrobes and views over the neighbouring gardens to the rear. The property further boasts a security door communal entrance, communal balcony, a private residential parking space and within easy reach to everything Lordship Lane has to offer. Transport links are provided via East Dulwich station for direct links to London Bridge and Croydon. A short bus ride to Denmark Hill provides access to the overground with multiple connections to most London terminals.

## **AT A GLANCE**

- One Bedroom
- Apartment
- Open-Plan Kitchen-Reception
- Fully Fitted Kitchen
- Communal Balcony
- Chain Free

Winkworth

This floorplan is for illustration purposes only and is not to scale. The position and size of doors, windows, appliances and other features are approximate.