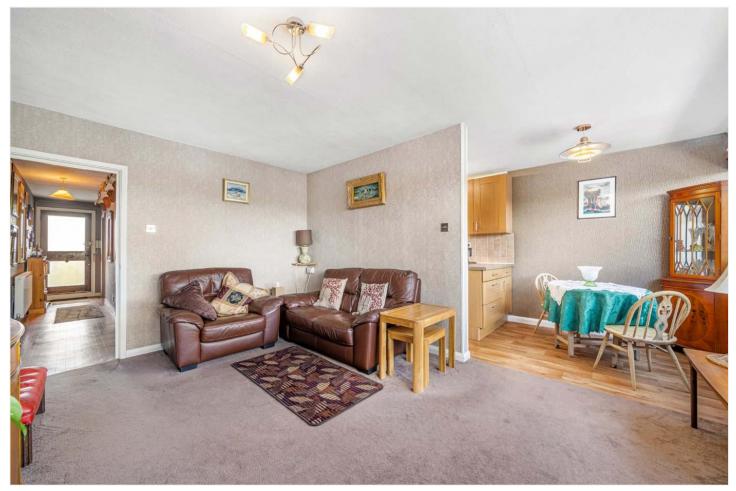

## **DESCRIPTION:**

A charming, spacious apartment situated on Lordship Lane. This lovely apartment is offered to the market chain free. Boasting a spacious open-plan kitchen reception, a fully fitted kitchen, a dining area, and a living room. The bedroom, originally two smaller rooms has been converted into a spacious principal room, boasting built-in wardrobes and views over the neighbouring gardens to the rear. The property further boasts a security door communal entrance, communal balcony, a private residential parking space and within easy reach to everything Lordship Lane has to offer. Transport links are provided via East Dulwich station for direct links to London Bridge and Croydon. A short bus ride to Denmark Hill provides access to the overground with multiple connections to most London terminals.

## **AT A GLANCE**

- One Bedroom
- Apartment
- Open-Plan Kitchen-Reception
- Fully Fitted Kitchen
- Communal Balcony
- Chain Free

Winkworth

This floorplan is for illustration purposes only and is not to scale. The position and size of doors, windows, appliances and other features are approximate.