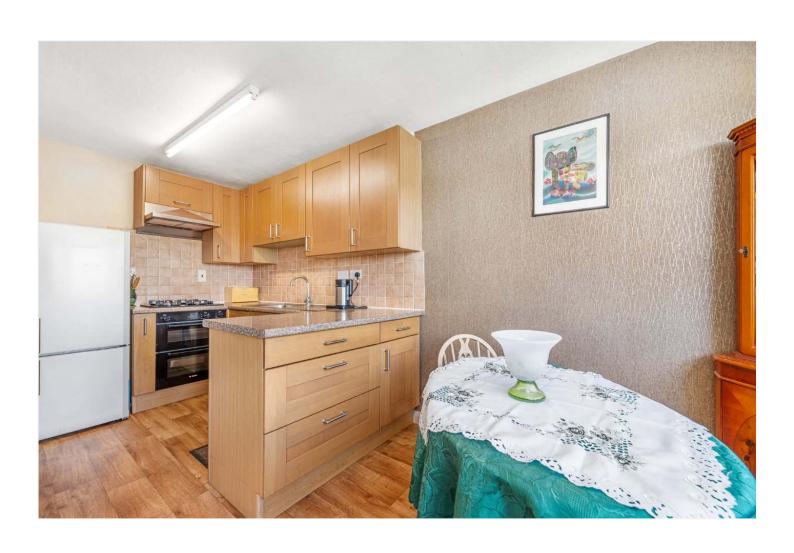

## **DESCRIPTION:**

A charming, spacious apartment situated on Lordship Lane. This lovely apartment is offered to the market chain free. Boasting a spacious open-plan kitchen reception, a fully fitted kitchen, a dining area, and a living room. The bedroom, originally two smaller rooms has been converted into a spacious principal room, boasting built-in wardrobes and views over the neighbouring gardens to the rear. The property further boasts a security door communal entrance, communal balcony, a private residential parking space and within easy reach to everything Lordship Lane has to offer. Transport links are provided via East Dulwich station for direct links to London Bridge and Croydon. A short bus ride to Denmark Hill provides access to the overground with multiple connections to most London terminals.

## **AT A GLANCE**

- One Bedroom
- Apartment
- Open-Plan Kitchen-Reception
- Fully Fitted Kitchen
- Communal Balcony
- Chain Free

Winkworth

This floorplan is for illustration purposes only and is not to scale. The position and size of doors, windows, appliances and other features are approximate.