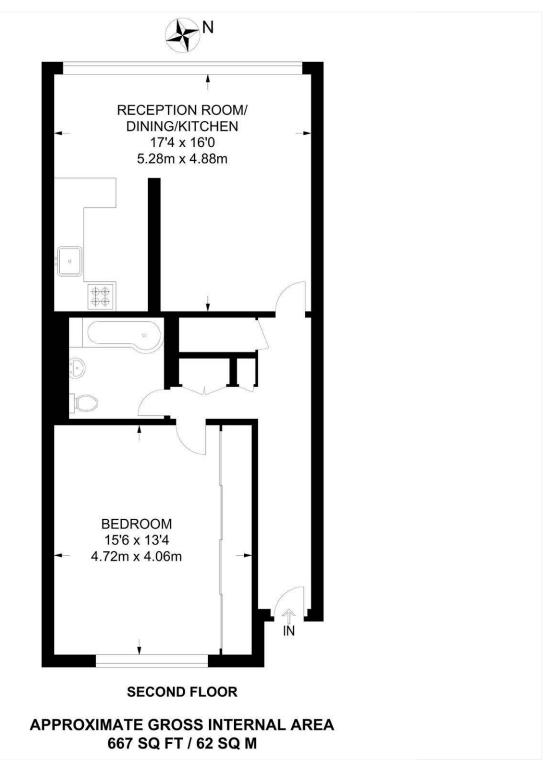

## **AT A GLANCE**

- One Bedroom
- Apartment
- Open-Plan Kitchen-Reception
- Fully Fitted Kitchen
- Communal Balcony
- Chain Free

Winkworth

This floorplan is for illustration purposes only and is not to scale. The position and size of doors, windows, appliances and other features are approximate.