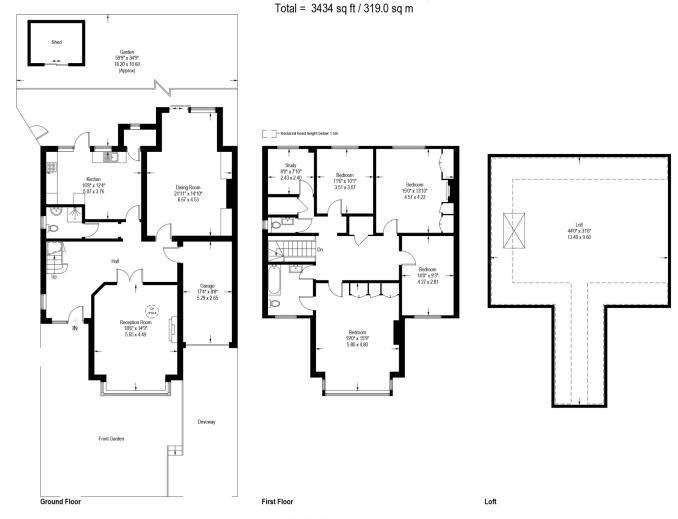

The ground floor presents a generous layout, including a spacious hall/ lobby, two sizeable reception rooms (front and rear), a downstairs shower room with a wash hand basin & WC, and an eat-in kitchen/breakfast room. Both the kitchen and the rear dining room provide access to the southeast-facing garden, which extends generously in terms of both length and width, while also backing onto the Woodfield Grove Tennis Club. There is also a handy side access from the front, bringing you through to the garden.

Progressing upstairs, you'll find four well-proportioned double bedrooms, each boasting large windows, with two of them featuring fitted wardrobes. A study room adds to the convenience. The family bathroom, accessible from both the principal bedroom and the upper landing, is equipped with a bath featuring a shower overhead, a wash hand basin, and a WC. An additional WC is also situated on this level.

The property offers potential for extension into the spacious loft, contingent on obtaining the required planning permissions. An additional highlight of this charming property is the off-street parking spaces provided by the garage and driveway.

## Woodfield Avenue, London, SW16

Approximate Gross Internal Area = 3015 sq ft / 280.1 sq m
(Including Loft)
(Excluding Reduced Headroom)

Reduced Headroom = 419 sq ft / 38.9 sq m

Illustration for identification purposes only, measurements are approximate, not to scale. (ID1002473)