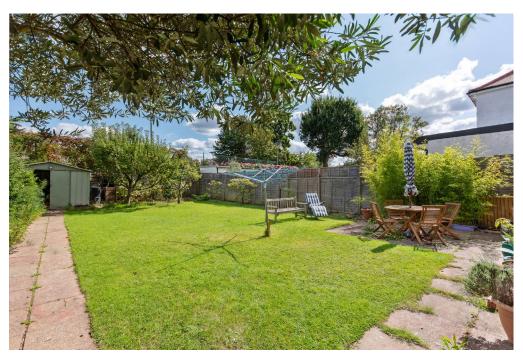

The ground floor presents a generous layout, including a spacious hall/ lobby, two sizeable reception rooms (front and rear), a downstairs shower room with a wash hand basin & WC, and an eat-in kitchen/breakfast room. Both the kitchen and the rear dining room provide access to the southeast-facing garden, which extends generously in terms of both length and width, while also backing onto the Woodfield Grove Tennis Club. There is also a handy side access from the front, bringing you through to the garden.