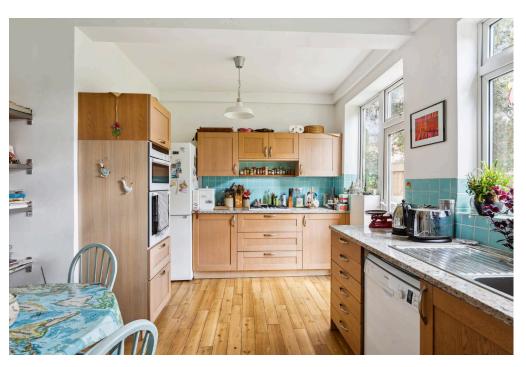

The ground floor presents a generous layout, including a spacious hall/ lobby, two sizeable reception rooms (front and rear), a downstairs shower room with a wash hand basin & WC, and an eat-in kitchen/breakfast room. Both the kitchen and the rear dining room provide access to the southeast-facing garden, which extends generously in terms of both length and width, while also backing onto the Woodfield Grove Tennis Club. There is also a handy side access from the front, bringing you through to the garden.