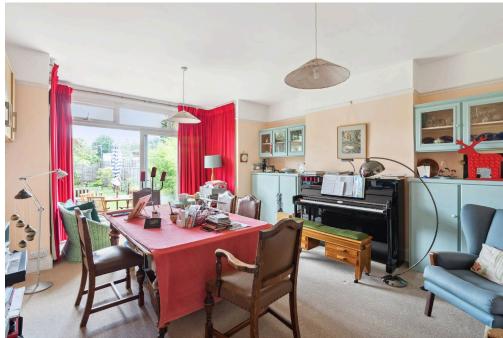

The ground floor presents a generous layout, including a spacious hall/ lobby, two sizeable reception rooms (front and rear), a downstairs shower room with a wash hand basin & WC, and an eat-in kitchen/breakfast room. Both the kitchen and the rear dining room provide access to the southeast-facing garden, which extends generously in terms of both length and width, while also backing onto the Woodfield Grove Tennis Club. There is also a handy side access from the front, bringing you through to the garden.