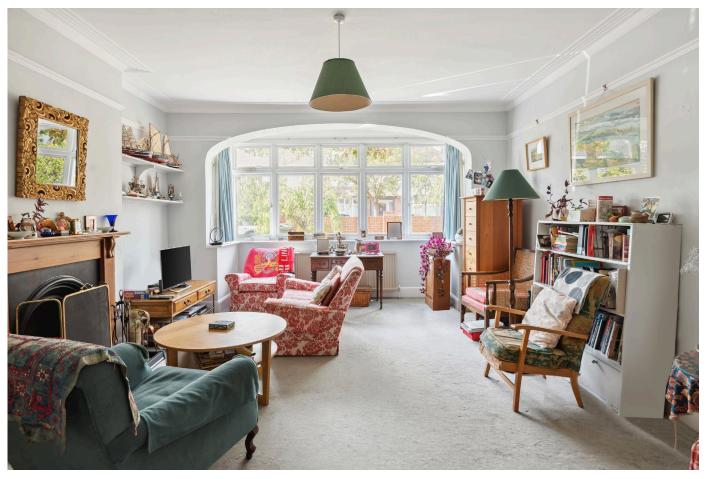

The ground floor presents a generous layout, including a spacious hall/ lobby, two sizeable reception rooms (front and rear), a downstairs shower room with a wash hand basin & WC, and an eat-in kitchen/breakfast room. Both the kitchen and the rear dining room provide access to the southeast-facing garden, which extends generously in terms of both length and width, while also backing onto the Woodfield Grove Tennis Club. There is also a handy side access from the front, bringing you through to the garden.