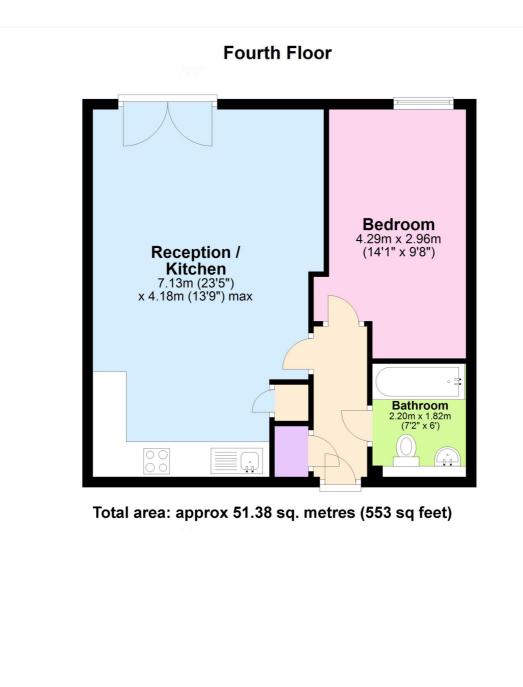

This floorplan is for illustration purposes only and is not to scale. The position and size of doors, windows, appliances and other features are approximate.

Greenwich | 02030533033 | greenwich@winkworth.co.uk