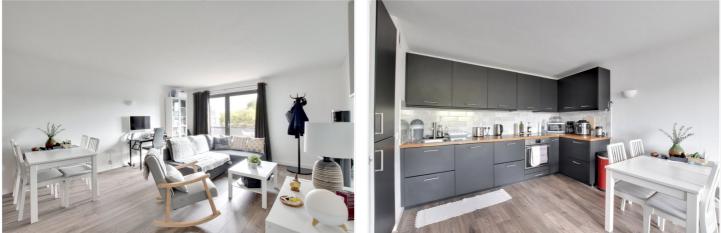

In excellent order throughout, the property comprises a good sized 23ft living room, with a smart open plan modern kitchen and juliette balcony, a double bedroom and a modern bathroom. Added benefits include double glazing and good storage. There is also a concierge service and a communal gymnasium and pool on site, along with well kept communal gardens.

### AT A GLANCE

- one bedroom apartment
- much larger than average
- 4th floor (with lift)
- excellent condition
- circa 553 sq ft
- 23ft kitchen diner
- Juliette balcony
- concierge service
- communal gymnasium and pool
- communal grounds
- moments from DLR