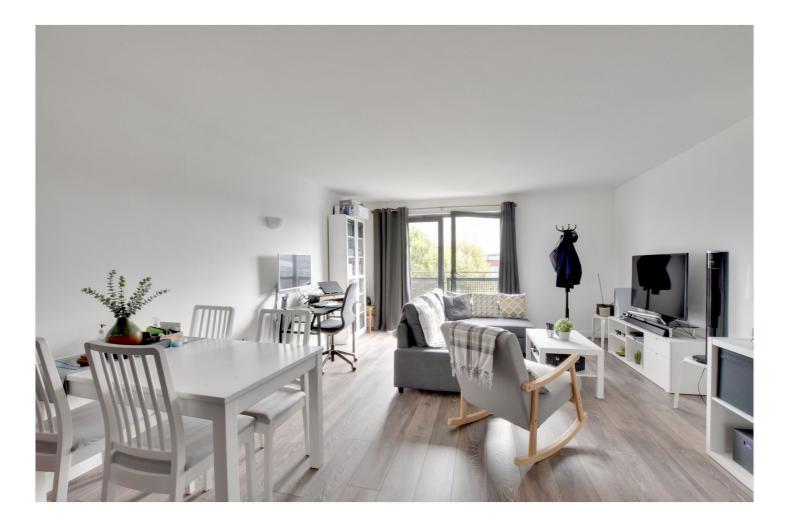

#### **DESCRIPTION:**

A well presented and much larger than average one bedroom 4th floor modern flat that is part of this extremely popular development located just moments from Deptford Bridge DLR. Measuring circa 553 sq ft. EWS1 COMPLIANT!

In excellent order throughout, the property comprises a good sized 23ft living room, with a smart open plan modern kitchen and juliette balcony, a double bedroom and a modern bathroom. Added benefits include double glazing and good storage. There is also a concierge service and a communal gymnasium and pool on site, along with well kept communal gardens.