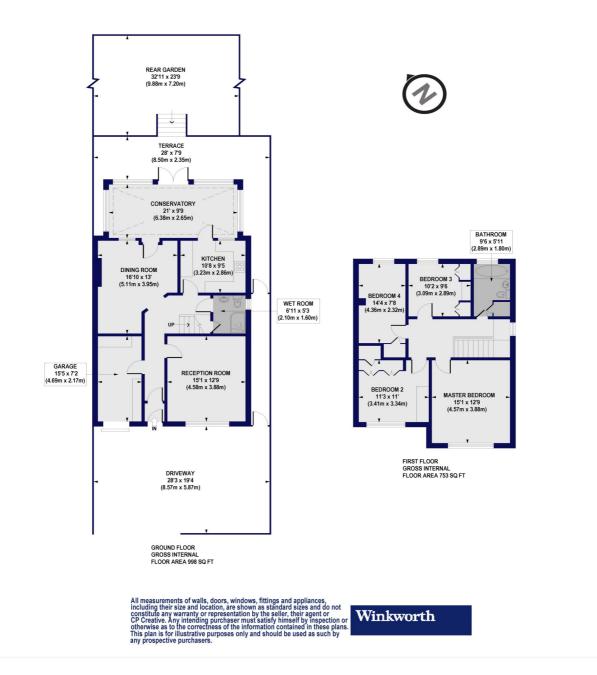

## Lansdowne Road, N3

Approx. Gross Internal Floor Area 1751 sq. ft / 162.70 sq. m(Including Garage) Approx. Gross Internal Floor Area 1630 sq. ft / 151.45 sq. m(Excluding Garage)