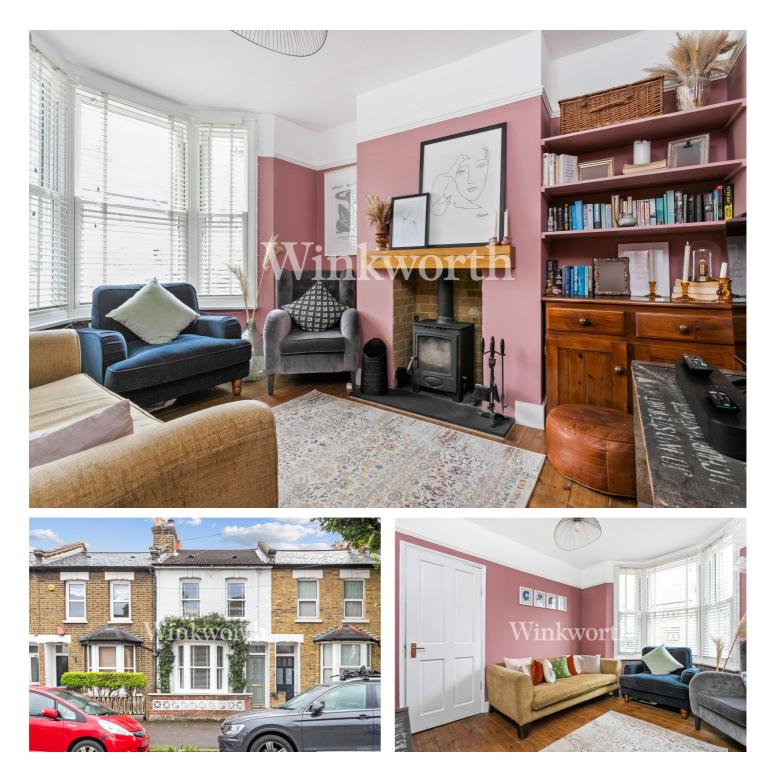

## CLYDE ROAD, N15 £695,000 FREEHOLD

### **DESCRIPTION:**

An exceptionally stunning interior designed three-bedroom Victorian house with South facing private garden, situated on a quiet street within the Clyde Circus Conservation Area of London N15.