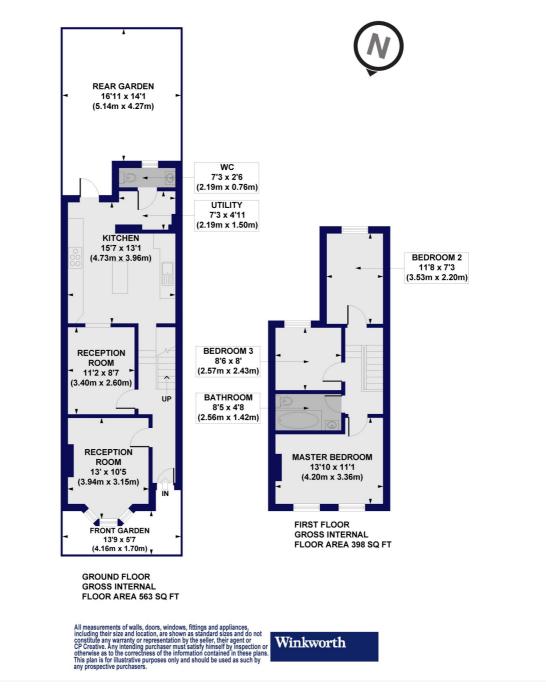

### Clyde Road, N15 Approx. Gross Internal Floor Area 961 sq. ft / 89.28 sq. m

This floorplan is for illustration purposes only and is not to scale. The position and size of doors, windows, appliances and other features are approximate.