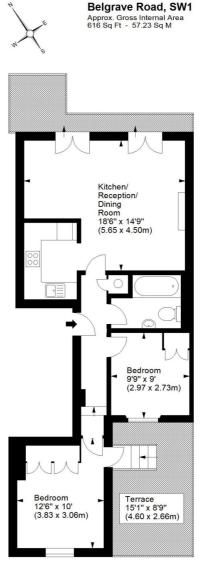

#### **BELGRAVE ROAD, SW1V**

£850,000 SHARE OF FREEHOLD

Located in the heart of SW1V, this fantastic 1st floor flat will make an ideal central London home, lettings investment or London base.

Taking advantage of the fabulous ceiling height the large, bright reception room is a particularly lovely room with a portico balcony to the front. The kitchen is modern and with clever use of borrowed light feels spacious. There are two double bedrooms, smart family bathroom and, unusually, a wonderful large terrace to the rear.

#### First Floor

For illustration purposes only. Not to scale. All measurements are taken and shown at floor level. www.r3photography.co.uk © Photography / Floor Plans / Lease Plans / EPCs

**Pimlico & Westminster** 