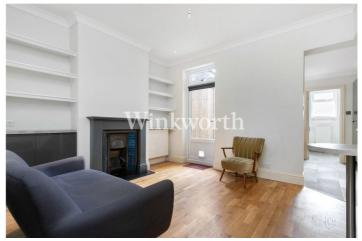

## **DESCRIPTION:**

This well presented one bedroom ground floor flat, has sole use of a lovely private garden. Great location close to Philip Lane N17 and Tottenham High Road.

Chain Free. Sole Agents.

Harringay | 020 8800 5151 | harringay@winkworth.co.uk

## Strode Road, N17 Approx. Gross Internal Floor Area 438 sq. ft / 40.72 sq. m REAR GARDEN 29'5 x 15'8 (8.92m x 4.75m) BATHROOM 8'7 x 5'8 (2.60m x 1.72m) KITCHEN 8'7 x 8'7 (2.90m x 2.60m) LIVING ROOM / DINING ROOM 12'1 x 11'7 (3.66m x 3.52m) BEDROOM 13'7 x 11'10 (4.13m x 3.60m)