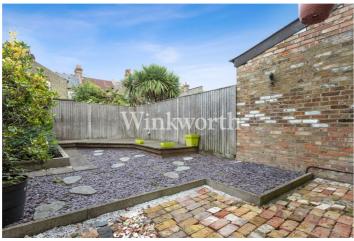

## **DESCRIPTION:**

This well presented one bedroom ground floor flat, has sole use of a lovely private garden. Great location close to Philip Lane N17 and Tottenham High Road.

Chain Free. Sole Agents.

Harringay | 020 8800 5151 | harringay@winkworth.co.uk

## Strode Road, N17 Approx. Gross Internal Floor Area 438 sq. ft / 40.72 sq. m REAR GARDEN 29'5 x 15'8 (8.92m x 4.75m) BATHROOM 8'7 x 5'8 (2.60m x 1.72m) KITCHEN 8'7 x 8'7 (2.90m x 2.60m) LIVING ROOM / DINING ROOM 12'1 x 11'7 (3.66m x 3.52m) BEDROOM 13'7 x 11'10 (4.13m x 3.60m)