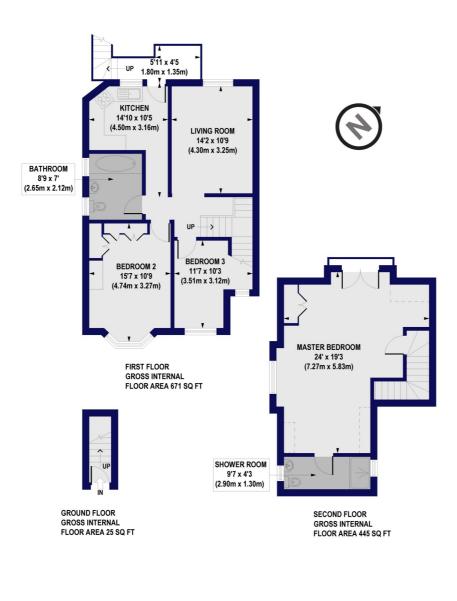

## Tudor Gables Birkbeck Road, NW7 Approx. Gross Internal Floor Area 1141 sq. ft / 106.04 sq. m

All measurements of walls, doors, windows, fittings and appliances, including their size and location, are shown as standard sizes and do not constitute any warranty or representation by the seller, their agent or CP Creative. Any intending purchaser must satisfy himself by inspection or otherwise as to the correctness of the information contained in these plans. This plan is for illustrative purposes only and should be used as such by any prospective purchasers.

Winkworth

This floorplan is for illustration purposes only and is not to scale. The position and size of doors, windows, appliances and other features are approximate.

Finchley | 020 8349 3388 | finchley@winkworth.co.uk