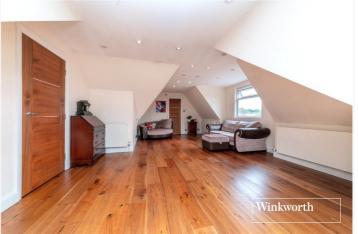

The property is presented in very good decorative order throughout and provides c. 1,141 sq. ft. of living accommodation.

This wonderful maisonette comprises a spacious living area, modern fitted kitchen, two double bedrooms together with family bathroom at first floor, while on the second floor, there is a wonderful master bedroom with en-suite shower room.