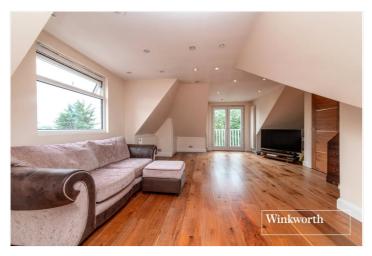

## **DESCRIPTION:**

We are pleased to offer to the market, this three bedroom, two bathroom duplex maisonette arranged over first and second floors and located in the sought after Poet's Corner, within easy access of Mill Hill Broadway amenities and transport links.

The property is presented in very good decorative order throughout and provides c. 1,141 sq. ft. of living accommodation.

This wonderful maisonette comprises a spacious living area, modern fitted kitchen, two double bedrooms together with family bathroom at first floor, while on the second floor, there is a wonderful master bedroom with en-suite shower room.

## AT A GLANCE

- THREE BEDROOM, TWO BATHROOM DUPLEX MAISIONETTE
- ARRANGED OVER FIRST AND SECOND FLOORS
- PRESENTED IN VERY GOOD DECORATIVE ORDER THROUGHOUT
- LIVING ACCOMMODATION EXTENDS TO C. 1,141 SQ. FT.
- MODERN FITTED KITCHEN AND BATHROOM
- DIRECT ACCESS TO COMMUNUAL GARDENS
- GARAGE