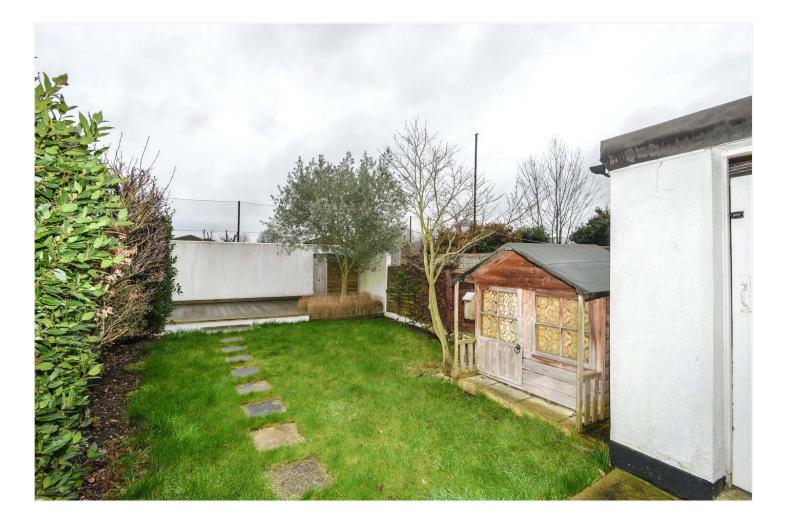

### **DESCRIPTION:**

This extremely large and well-presented three-bedroom Victorian family house is situated on Ivydale Road in Nunhead, close to Ivydale primary school. The property offers a high-ceilinged double reception with feature fireplaces, a bay window, custom made wooden sash windows and French doors to garden and a large modern family kitchen-diner with doors leading out to a sunny private garden to the rear. Upstairs are three good size double bedrooms with feature Fireplaces and a family bathroom. The property also backs on to an open green field and It is perfectly positioned to benefit from easy access into the bars, restaurants, and shops down in Nunhead as well as easy access to Peckham Rye, Honor Oak Park, and East Dulwich. Transport links are provided from either Nunhead station with connections to Thameslink, and Victoria, and Brockley station with links to London Bridge and the East London line. This is a fantastic family house and early viewing is recommended.

### AT A GLANCE

- Three Bedrooms
- Victorian Terraced House
- Original Features Throughout
- Double Reception Room
- Family Bathroom
- Private Garden
- Chain Free

This floorplan is for illustration purposes only and is not to scale. The position and size of doors, windows, appliances and other features are approximate.