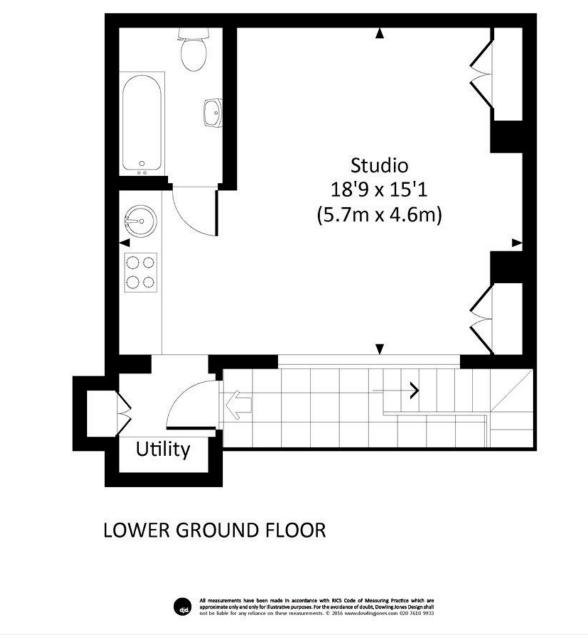

#### LOCATION:

Clanricarde Gardens a quiet cul-de-sac a moment's walk from Notting Hill Gate Station, local shops restaurants and the green open spaces of Kensington Gardens.

CLANRICARDE GARDENS, W2 Approx. gross internal area 313 Sq Ft. / 29.1 Sq M.

This floorplan is for illustration purposes only and is not to scale. The position and size of doors, windows, appliances and other features are approximate.

 Score
 Energy rating
 Current
 Potential

 92+
 A
 A
 F
 77 C