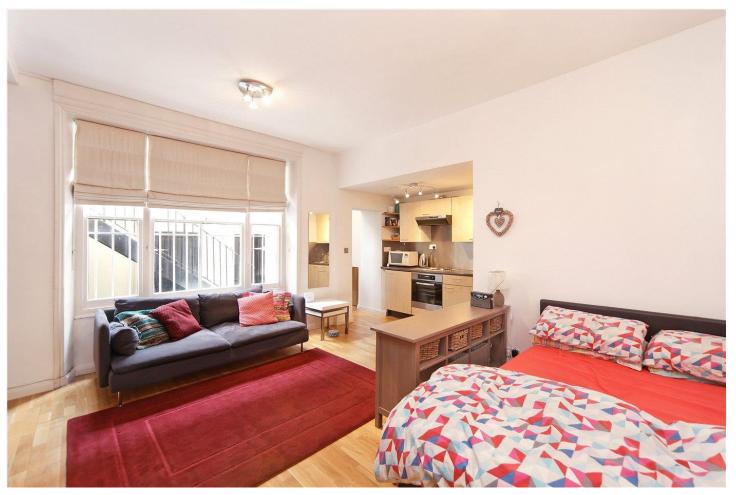

#### **DESCRIPTION:**

A very well presented and spacious studio apartment located on this quiet cul- de- sac minutes from Notting hill Gate and Kensington Gardens as well as all the cafe's, bars and restaurants and transport links the area has to offer. The flat benefits from its own entrance, separate kitchen, showroom and spacious studio room with wood floors, high ceiling, ornamental fireplace and built in storage. Available part furnished and viewings highly recommended.

## CLANRICARDE GARDENS, W2

Approx. gross internal area 313 Sq Ft. / 29.1 Sq M.