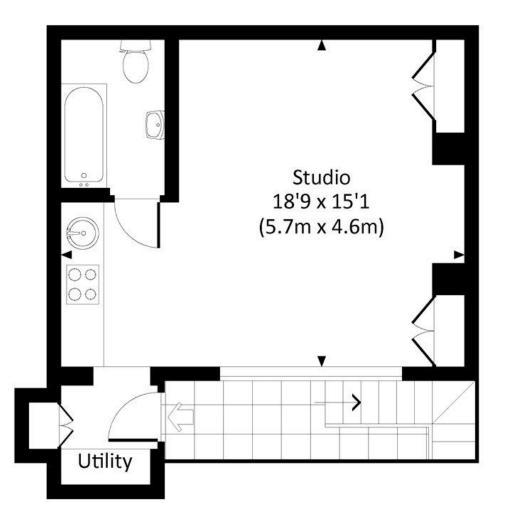

## CLANRICARDE GARDENS, W2

Approx. gross internal area 313 Sq Ft. / 29.1 Sq M.

# LOWER GROUND FLOOR

All measurements have been made in accordance with RICS Code of Measuring Practice which are approximate only and only for illustrative purposes. For the avoidance of doubt, Dowling Jones Design shall not be foliate for any reliance on these measurements. ID 2016 www.dowlingiones.com (20) 2510, 993.

This floorplan is for illustration purposes only and is not to scale. The position and size of doors, windows, appliances and other features are approximate.

Deposit: £2,125

Holding Deposit: £425
Council Tax Band: C (RBKC)