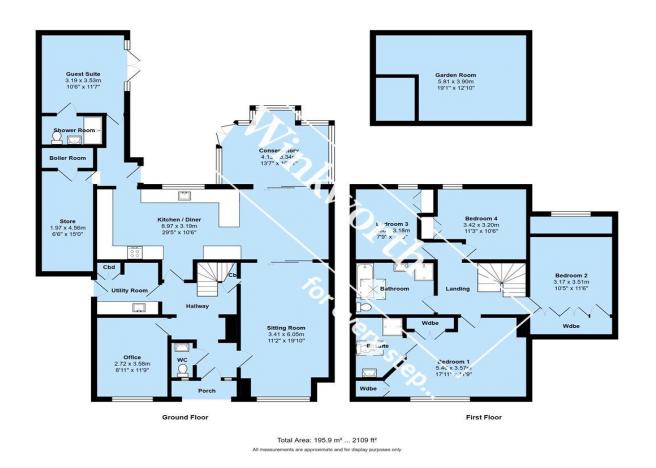

## **Description:**

A substantial family home offering beautiful accommodation throughout very well situated by Avon Beach and the entrance to Mudeford Quay set behind electric security gates.

This fabulous house is presented in immaculate condition and boasts approx. 2100sqft of living space complemented by a spectacular large garden at the rear.

Boasting a designer German kitchen, an impressive conservatory extension, large garden room and flexible bedroom accommodation, this is a high calibre property in a very special location.

Up to five bedrooms with a ground floor bedroom suite

Three beautifully re-fitted bath/shower rooms

Stunning high specification kitchen/dining room with full range of Miele appliances, quooker hot tap, wine fridge and attractive quartz worksurfaces.

Large utility room, with space and plumbing for washing machine and tumble dryer, plus a intergated freezer.

Lovely sitting room and UPVC conservatory extension

Underfloor heating to majority of ground floor and UPVC double glazing

Short walk to excellent local pubs/restaurants and Christchurch Harbour Hotel and Spa

## **Summary:**

- Immaculate detached house with secure gated parking
- Up to five bedrooms with a ground floor bedroom suite
- Three re-fitted bath/shower rooms
- Stunning kitchen/dining room with full range of top quality appliances
- Lovely sitting room and UPVC conservatory extension
- Underfloor heating to majority of ground floor
- Short walk to excellent local pubs/restaurants and Christchurch Harbour Hotel and Spa
- Catchment for the Mudeford infant/junior schools
- BCP Council Tax = Band "G"