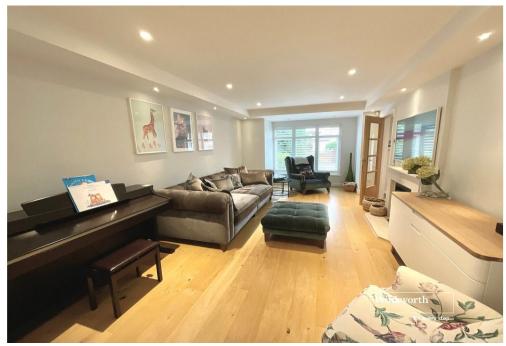

Lovely sitting room and UPVC conservatory extension

Underfloor heating to majority of ground floor and UPVC double glazing

Short walk to excellent local pubs/restaurants and Christchurch Harbour Hotel and Spa

## **Summary:**

- Immaculate detached house with secure gated parking
- Up to five bedrooms with a ground floor bedroom suite
- Three re-fitted bath/shower rooms
- Stunning kitchen/dining room with full range of top quality appliances
- Lovely sitting room and UPVC conservatory extension
- Underfloor heating to majority of ground floor
- Short walk to excellent local pubs/restaurants and Christchurch Harbour Hotel and Spa
- Catchment for the Mudeford infant/junior schools
- BCP Council Tax = Band "G"