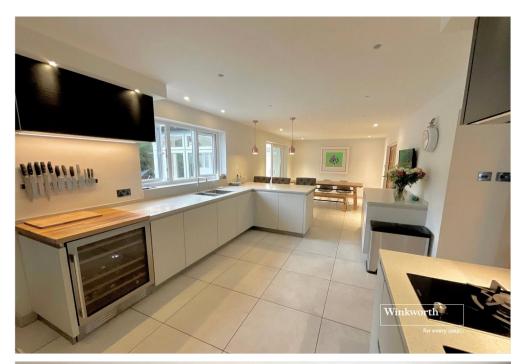

Boasting a designer German kitchen, an impressive conservatory extension, large garden room and flexible bedroom accommodation, this is a high calibre property in a very special location.

Up to five bedrooms with a ground floor bedroom suite

Three beautifully re-fitted bath/shower rooms

Stunning high specification kitchen/dining room with full range of Miele appliances, quooker hot tap, wine fridge and attractive quartz worksurfaces.

Large utility room, with space and plumbing for washing machine and tumble dryer, plus a intergated freezer.