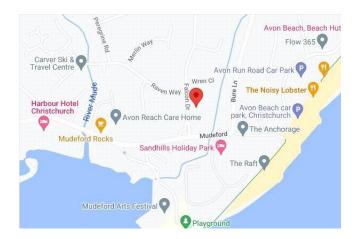

## **Situation:**

The property is very well situated just a short stroll away from some of the area's most beautiful beaches and unspoilt coastline. Mudeford's sandy "blue flag" Avon beach, Friars Cliff beach and the picturesque Mudeford quay are all nearby.

A short car ride from the property is the New Forest National Park offering some of the country's most stunning countryside interwoven with ancient woodlands.

The nearby historic town of Christchurch has a wide range of shops, restaurants and banks. More extensive facilities can be found further afield at Bournemouth and Southampton.