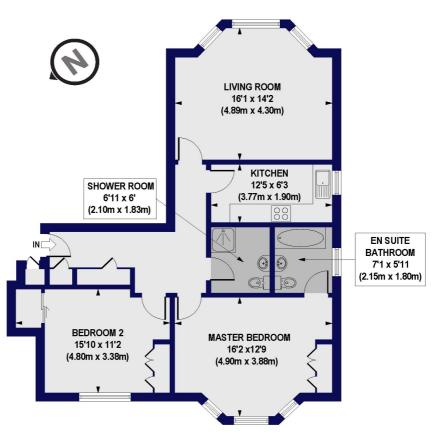

## Laxmi Court, Dollis Avenue, N3 Approx. Gross Internal Floor Area 863 sq. ft / 80.15 sq. m

FIRST FLOOR

All measurements of walls, doors, windows, fittings and appliances, including their size and location, are shown as standard sizes and do not constitute any warranty or representation by the seller, their agent or CP Creative. Any intending purchaser must satisfy himself by inspection or otherwise as to the correctness of the information contained in these plans. This plan is for illustrative purposes only and should be used as such by any prospective purchasers.