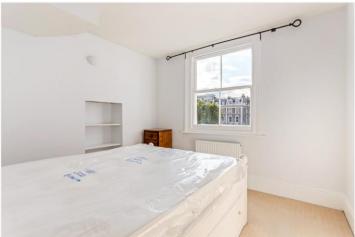

## **DESCRIPTION:**

Briefly comprising of; large reception room with good ceiling height, hard wood flooring, feature fireplace and plenty of built in storage, fitted kitchen with gas hob, two bedrooms both of which are of equal size (ideal for sharers) and tiled house bathroom. Conveniently located within close proximity to Notting Hill Gate station, this property can be offered on both a part or unfurnished basis.