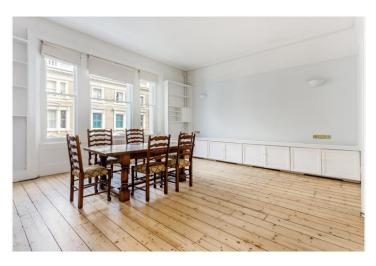

## **DESCRIPTION:**

Briefly comprising of; large reception room with good ceiling height, hard wood flooring, feature fireplace and plenty of built in storage, fitted kitchen with gas hob, two bedrooms both of which are of equal size (ideal for sharers) and tiled house bathroom. Conveniently located within close proximity to Notting Hill Gate station, this property can be offered on both a part or unfurnished basis.