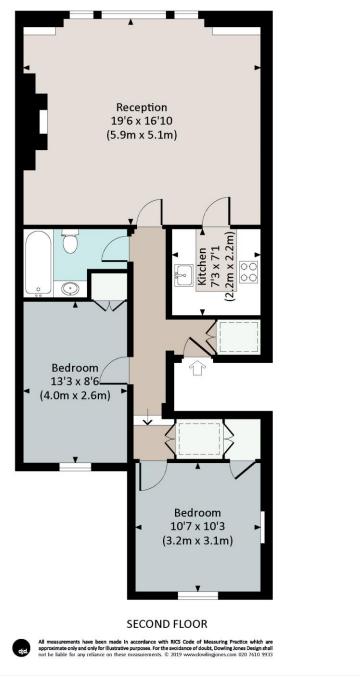

## CLANRICARDE GARDENS, W2

Approx. gross internal area 769 Sq Ft. / 71.5 Sq M.

This floorplan is for illustration purposes only and is not to scale. The position and size of doors, windows, appliances and other features are approximate.