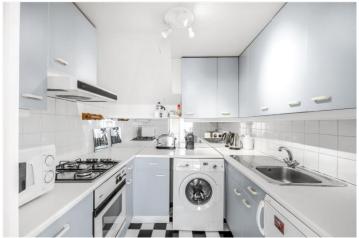

## **DESCRIPTION:**

Briefly comprising of; large reception room with good ceiling height, hard wood flooring, feature fireplace and plenty of built in storage, fitted kitchen with gas hob, two bedrooms both of which are of equal size (ideal for sharers) and tiled house bathroom. Conveniently located within close proximity to Notting Hill Gate station, this property can be offered on both a part or unfurnished basis.