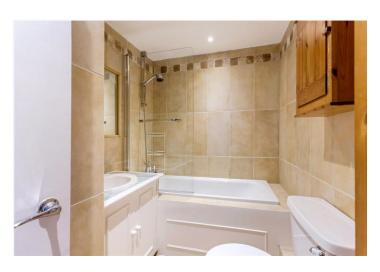

## **DESCRIPTION:**

Briefly comprising of; large reception room with good ceiling height, hard wood flooring, feature fireplace and plenty of built in storage, fitted kitchen with gas hob, two bedrooms both of which are of equal size (ideal for sharers) and tiled house bathroom. Conveniently located within close proximity to Notting Hill Gate station, this property can be offered on both a part or unfurnished basis.