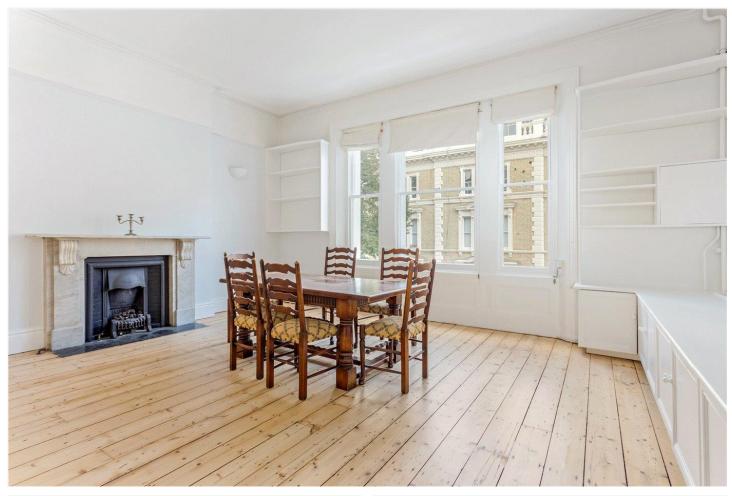

## **DESCRIPTION:**

Briefly comprising of; large reception room with good ceiling height, hard wood flooring, feature fireplace and plenty of built in storage, fitted kitchen with gas hob, two bedrooms both of which are of equal size (ideal for sharers) and tiled house bathroom. Conveniently located within close proximity to Notting Hill Gate station, this property can be offered on both a part or unfurnished basis.