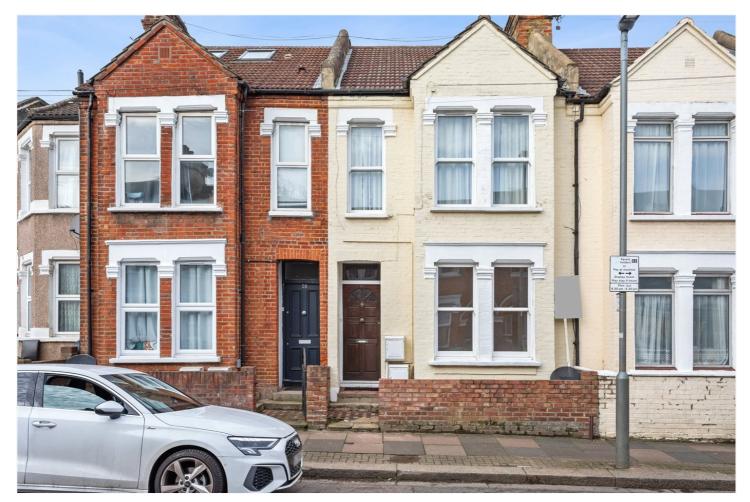

## MELLISON ROAD, SW17 **£360,000 LEASEHOLD**

# ONE BEDROOM GARDEN FLAT FOR SALE ON A PRIME ROAD IN TOOTING BROADWAY.

Tooting | 020 8767 5221 | tooting@winkworth.co.uk

Mellison Road located in the much sought-after Tooting Graveney area is a quiet, tree-lined setting a short walk away from Tooting Broadway (Northern line, Zone 3) and Tooting National Rail station (City Thameslink). It is also perfectly situated for access to Tooting's many bars, restaurants and amenities, as well as St George's hospital and university.