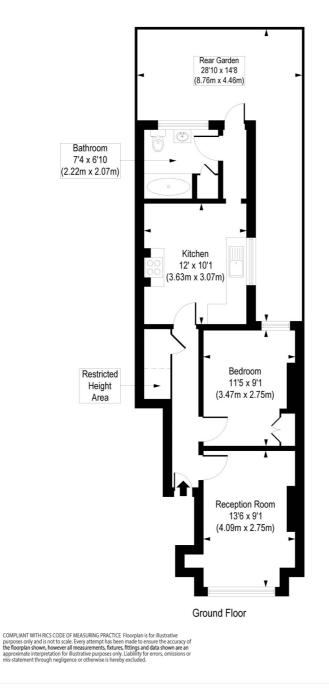

Approx. Gross Internal Floor Area 493 sq. ft / 45.84 sq. m (Including Restricted Height Area)

This floorplan is for illustration purposes only and is not to scale. The position and size of doors, windows, appliances and other features are approximate.