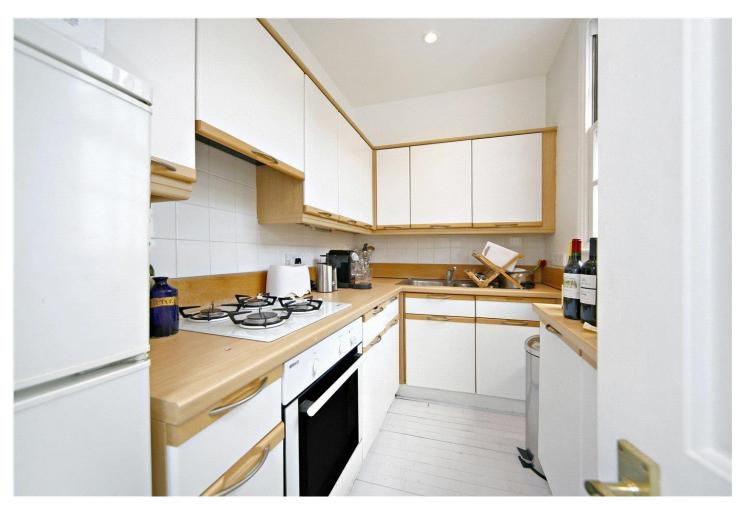

## **DESCRIPTION:**

A fantastic bright and originally designed one bedroom maisonette in the one of the area's most sought after locations; the semi-open plan kitchen and living room are located on the ground floor with access and sole use of a pretty courtyard located below; the double bedroom and bathroom are on the lower ground floor down a lovely spiral staircase; the courtyard can be accessed on this level via patio doors in the bedroom. Available on a part-furnished basis and viewings highly recommended.