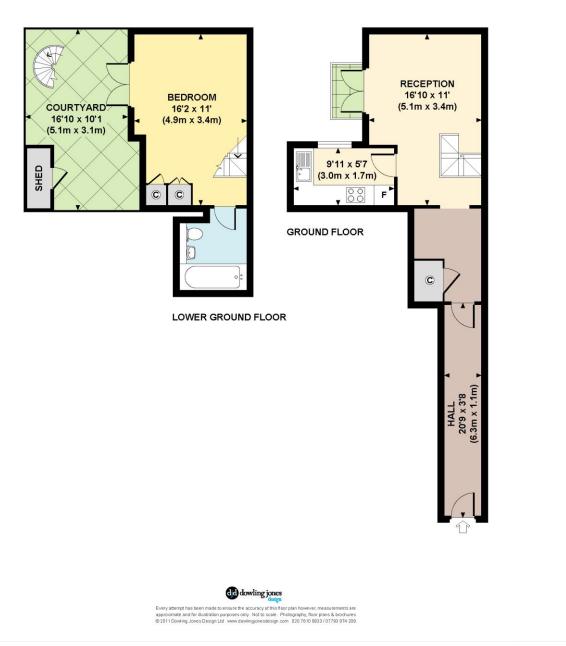

## **LEDBURY ROAD, W11**

Approx. gross internal area 588 Sq Ft. / 55 Sq M.

This floorplan is for illustration purposes only and is not to scale. The position and size of doors, windows, appliances and other features are approximate.