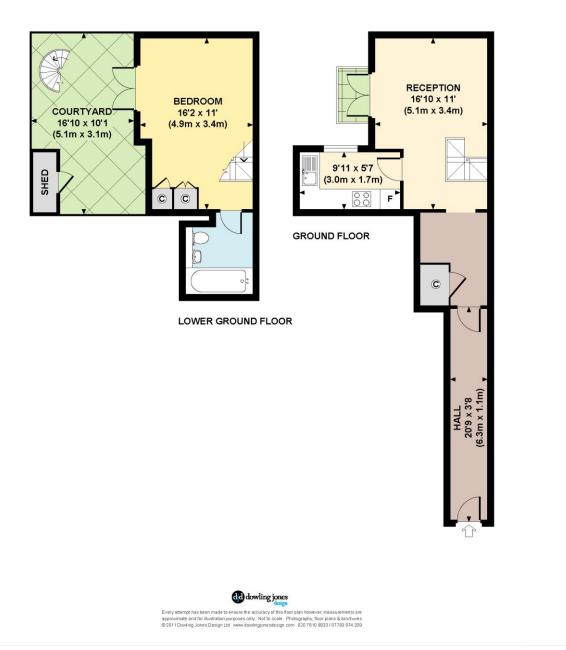

## **LEDBURY ROAD, W11**

Approx. gross internal area 588 Sq Ft. / 55 Sq M.

This floorplan is for illustration purposes only and is not to scale. The position and size of doors, windows, appliances and other features are approximate.