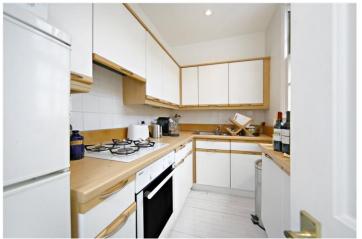

## **DESCRIPTION:**

A fantastic bright and originally designed one bedroom maisonette in the one of the area's most sought after locations; the semi-open plan kitchen and living room are located on the ground floor with access and sole use of a pretty courtyard located below; the double bedroom and bathroom are on the lower ground floor down a lovely spiral staircase; the courtyard can be accessed on this level via patio doors in the bedroom. Available on a part-furnished basis and viewings highly recommended.