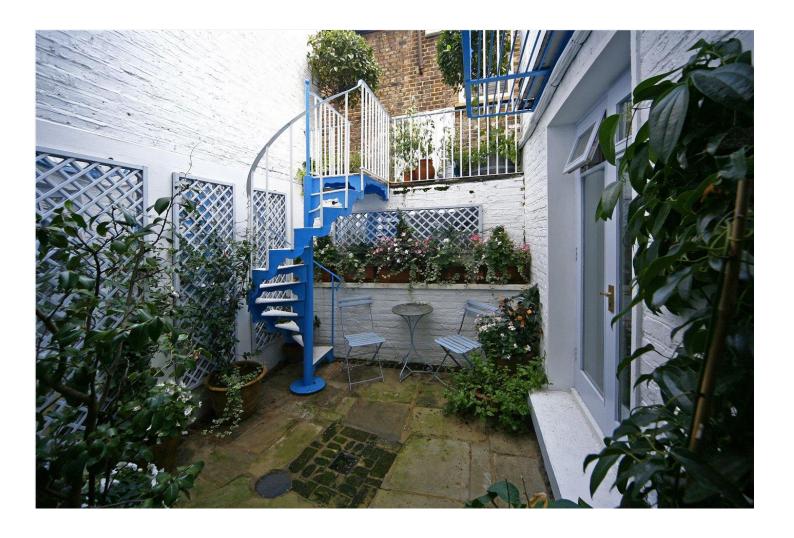

## **DESCRIPTION:**

A fantastic bright and originally designed one bedroom maisonette in the one of the area's most sought after locations; the semi-open plan kitchen and living room are located on the ground floor with access and sole use of a pretty courtyard located below; the double bedroom and bathroom are on the lower ground floor down a lovely spiral staircase; the courtyard can be accessed on this level via patio doors in the bedroom. Available on a part-furnished basis and viewings highly recommended.