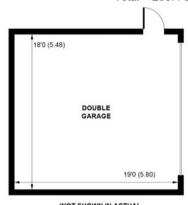

## Nine Mile Ride, Finchampstead

Approximate Gross Internal Área = 147.7 sq m / 1590 sq ft
Garages / Workshop = 60.7 sq m / 653 sq ft
Total = 208.4 sq m / 2243 sq ft

(NOT SHOWN IN ACTUAL LOCATION / ORIENTATION)