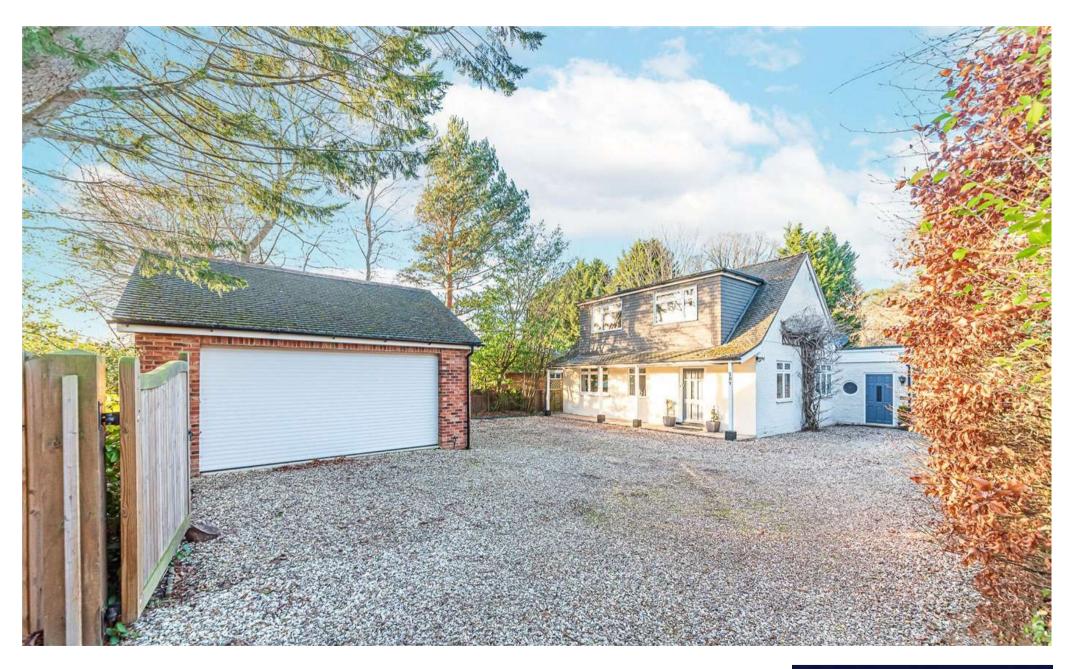

## **NINE MILE RIDE**

A spacious detached family home with great potential to extend further as planning permission has already been granted (plans available to view). The flexible accommodation comprises a large entrance hall which then leads onto the two reception rooms, kitchen, bedroom 4/family room and cloakroom. In addition, there is a boot room, utility room and then access to the large garage/workshop. On the first floor there are three further bedrooms and two shower rooms. To the front of the property there is parking for a number of vehicles and a further double garage and to the rear a large and private garden approached via a patio in all a plot of approximately 0.25 of an acre. The property is situated within a sought after non estate location with good access to popular local schools and woodland walks.