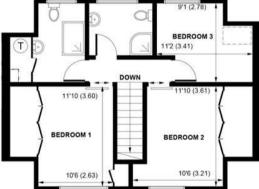

## Nine Mile Ride, Finchampstead

Approximate Gross Internal Área = 147.7 sq m / 1590 sq ft
Garages / Workshop = 60.7 sq m / 653 sq ft
Total = 208.4 sq m / 2243 sq ft

(NOT SHOWN IN ACTUAL LOCATION / ORIENTATION)

FIRST FLOOR

Wokingham | 01189 072777 | wokingham@winkworth.co.uk