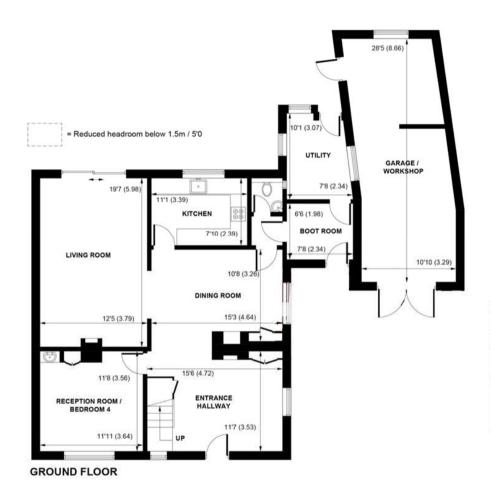

## Nine Mile Ride, Finchampstead

Approximate Gross Internal Área = 147.7 sq m / 1590 sq ft
Garages / Workshop = 60.7 sq m / 653 sq ft
Total = 208.4 sq m / 2243 sq ft

(NOT SHOWN IN ACTUAL LOCATION / ORIENTATION)

FIRST FLOOR

Wokingham | 01189 072777 | wokingham@winkworth.co.uk