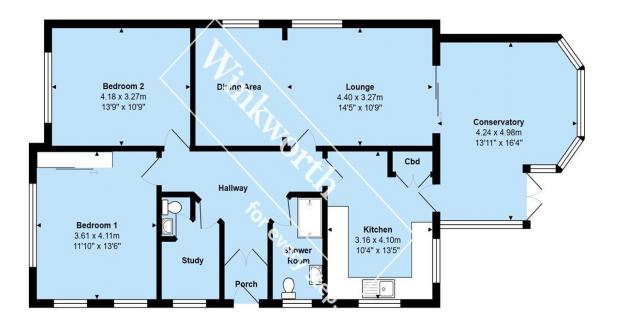

## **Description**:

An extremely well-positioned two double bedroom bungalow with a good-sized mature rear garden. Offering scope for improvement subject to necessary permissions.

Good size lounge/diner with access to the conservatory.

Well fitted kitchen with integrated cooking appliances, with space and plumbing for washing machine.

Two double bedrooms to the front aspect both benefiting from fitted wardrobes.

Study with en-suite w/c.

Large conservatory with attractive outlook to the rear.

Mature garden mainly laid to lawn, with mature shrub boarders.

### Summary:

- > Two double bedrooms
- Good size lounge/diner
- Conservatory
- Fitted kitchen.
- Study
- Bathroom
- Garden
- Council tax band D