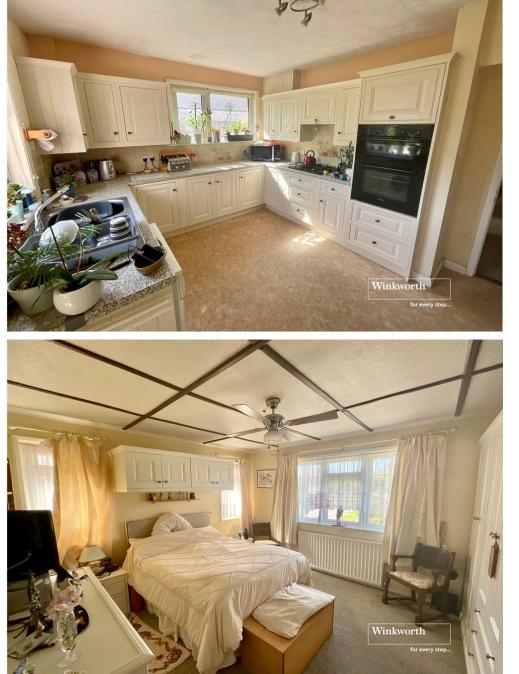

Well fitted kitchen with integrated cooking appliances, with space and plumbing for washing machine.

Two double bedrooms to the front aspect both benefiting from fitted wardrobes.

Study with en-suite w/c.