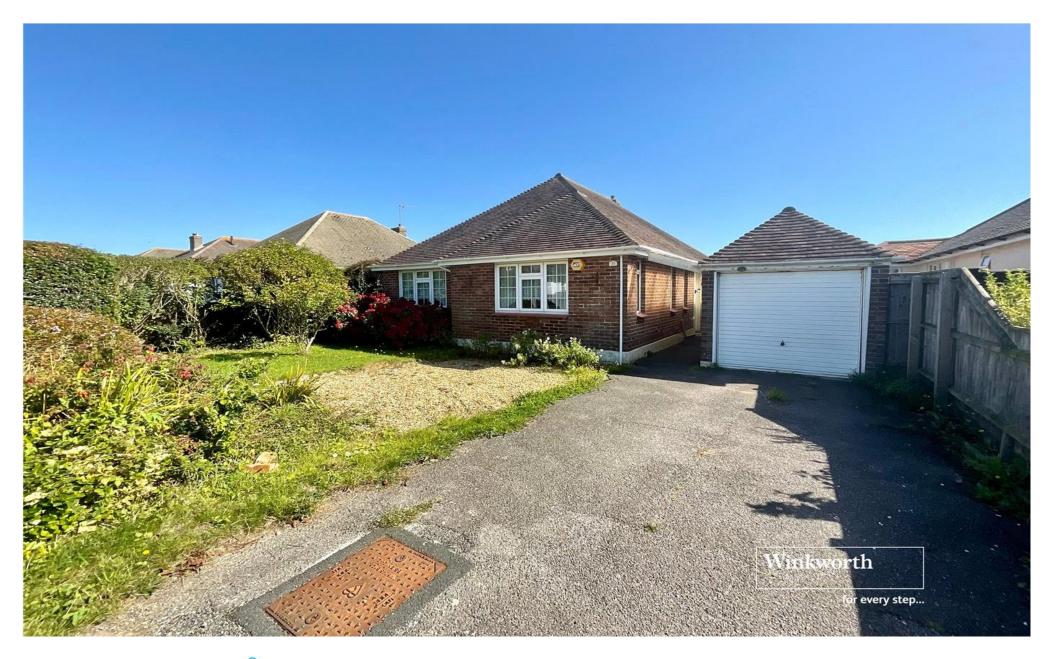

# An extremely well-positioned two double bedroom bungalow with a good-sized mature rear garden.

## **Description**:

An extremely well-positioned two double bedroom bungalow with a good-sized mature rear garden. Offering scope for improvement subject to necessary permissions.

Good size lounge/diner with access to the conservatory.