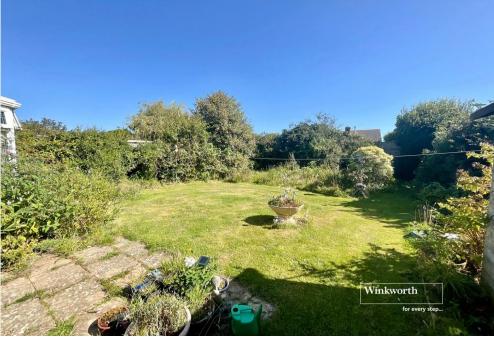

Large conservatory with attractive outlook to the rear.

Mature garden mainly laid to lawn, with mature shrub boarders.