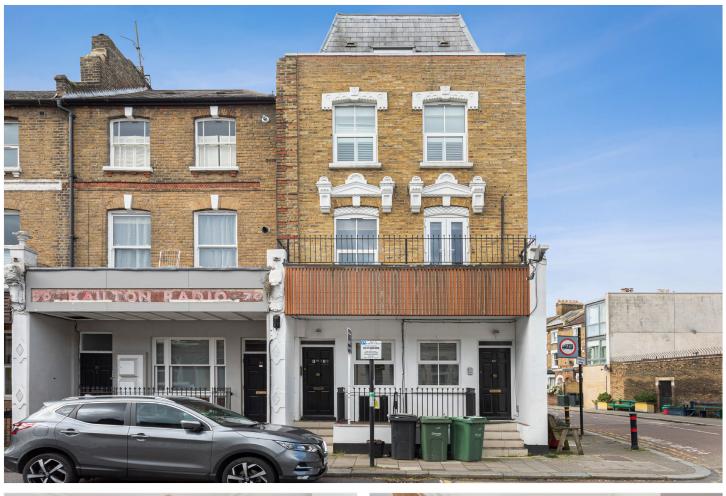

# RAILTON ROAD, SE24 **£550,000 LEASEHOLD**

## A TWO BEDROOM FIRST FLOOR VICTORIAN CONVERSION IN HERNE HILL

Herne Hill | 0207 501 8950 | hernehill@winkworth.co.uk

#### **DESCRIPTION:**

An excellent opportunity to purchase this two-bedroom, first floor Victorian conversion in good decorative order. Ideally located equidistance between Brixton and Herne Hill Station and close to the lovely Brockwell Park. There are two good size bedrooms, one with fitted wardrobes, and a modern bathroom with a shower over the bath. The open-plan reception/kitchen is bright and spacious and benefits from French doors that lead onto a private balcony. Railton Road is in close proximity to many restaurants and independent coffee shops/cafes as well as easy walking access to Brockwell Park with its iconic Lido. Well-located for transport at Herne Hill mainline train station (Thameslink) and Brixton tube station (Victoria line) - the property is perfect for easy commuting to the City and West End.