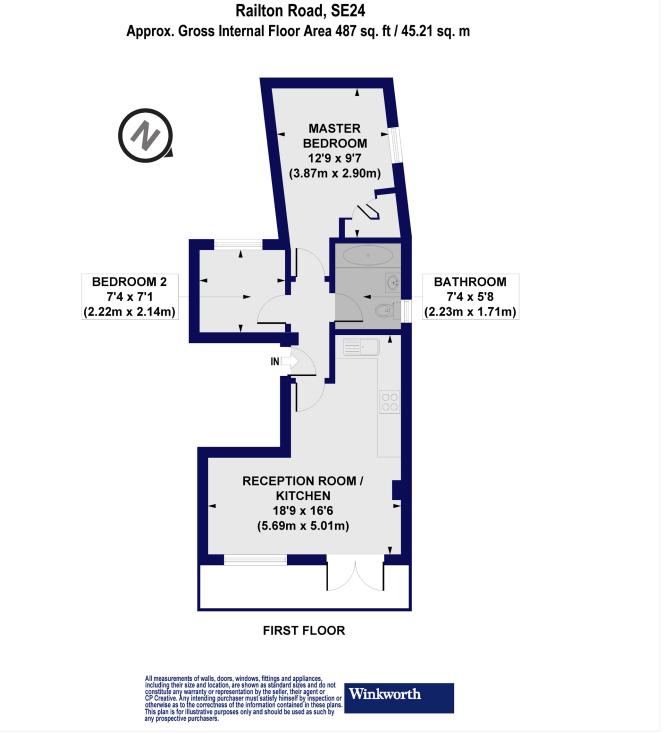

This floorplan is for illustration purposes only and is not to scale. The position and size of doors, windows, appliances and other features are approximate.

| Tenure:                                                                                                                                        | Leasehold                           |
|------------------------------------------------------------------------------------------------------------------------------------------------|-------------------------------------|
| Term:                                                                                                                                          | Expires - 25/03/2141                |
| Service Charge:                                                                                                                                | £1443 per annum                     |
| Ground Rent:                                                                                                                                   | £250 Annually (subject to increase) |
| Council Tax Band: C                                                                                                                            |                                     |
| Where no figures are shown, we have been unable to ascertain the information. All figures that are shown were correct at the time of printing. |                                     |