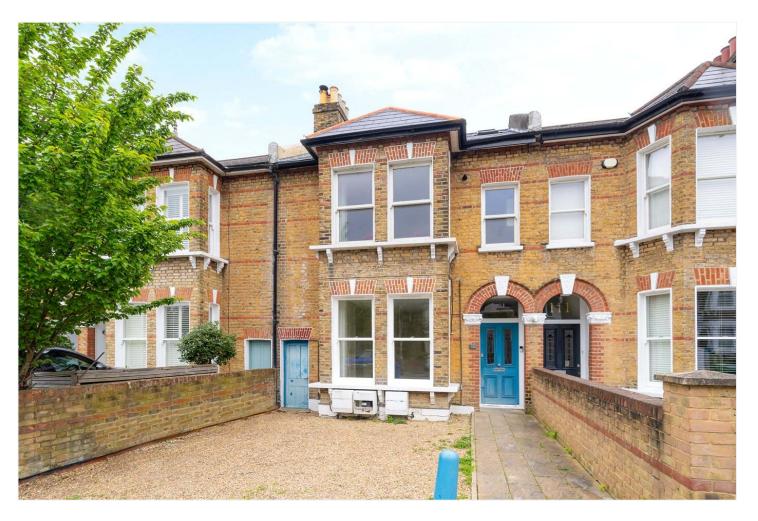

FRIERN ROAD, EAST DULWICH, LONDON, SE22 **£525,000** SHARE OF FREEHOLD

## A TWO BEDROOM FIRST FLOOR FLAT, SITUATED ON A PRIME ROAD IN SE22.

## **DESCRIPTION:**

A two bedroom first floor flat, situated on a prime road in SE22. The property is in need of refurbishment throughout, however boasts a fantastic canvas for a first time buyer, buy to let investor or pied de terre. The property comprises a spacious, open-plan kitchen reception, complete with breakfast bar and large sash windows. Two spacious double bedrooms and a large family bathroom. The location offers fantastic access to Lordship Lane, with its impressive array of shops, bars and restaurants. Transport links are provided from East Dulwich station for direct links to London Bridge. Forest Hill or Honor Oak for the East London line and Peckham Rye for the overground. The property is offered to the market chain free and early viewing is highly advised.