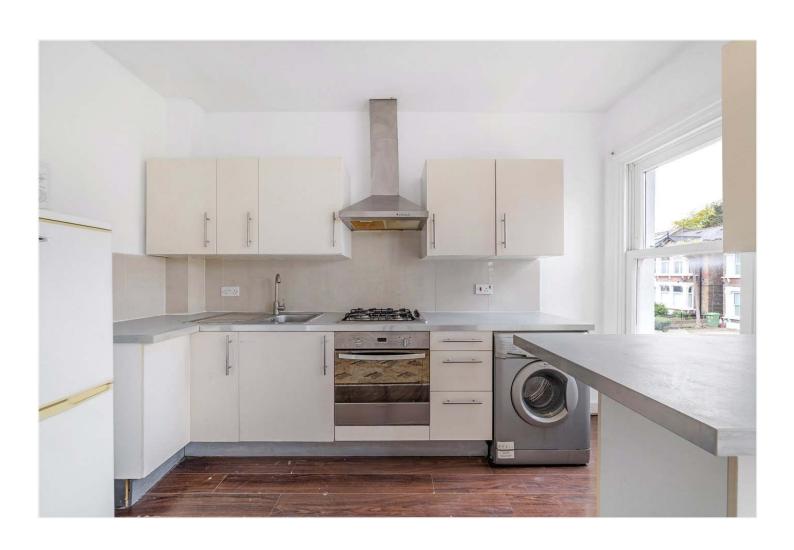

## **DESCRIPTION:**

A two bedroom first floor flat, situated on a prime road in SE22. The property is in need of refurbishment throughout, however boasts a fantastic canvas for a first time buyer, buy to let investor or pied de terre. The property comprises a spacious, open-plan kitchen reception, complete with breakfast bar and large sash windows. Two spacious double bedrooms and a large family bathroom. The location offers fantastic access to Lordship Lane, with its impressive array of shops, bars and restaurants. Transport links are provided from East Dulwich station for direct links to London Bridge. Forest Hill or Honor Oak for the East London line and Peckham Rye for the overground. The property is offered to the market chain free and early viewing is highly advised.

## **AT A GLANCE**

- Two Double Bedrooms
- Open-Plan Kitchen/Reception Room
- Large Family Bathroom
- Great Transport Links
- Fantastic Location

Dulwich | 020 8299 2722 | dulwich@winkworth.co.uk

Tenure Share of Freehold I Council Tax Band B - London Borough of Southwark I Service Charge TBC I Ground Rent TBC