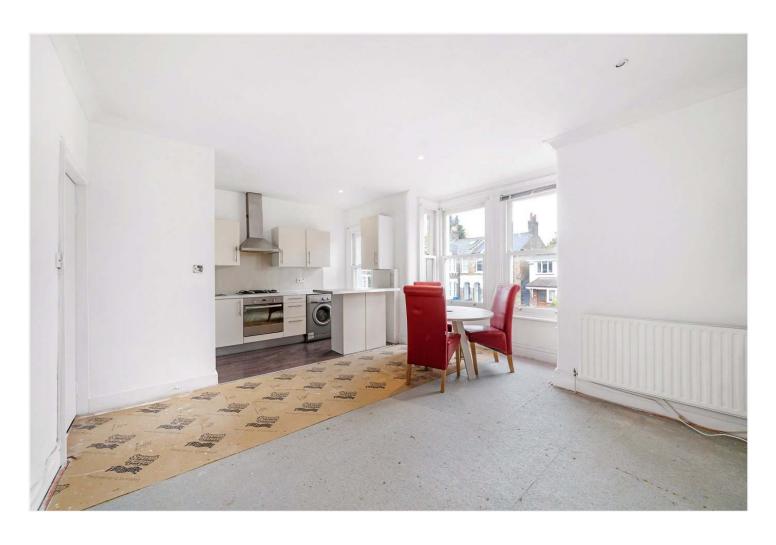

## **DESCRIPTION:**

A two bedroom first floor flat, situated on a prime road in SE22. The property is in need of refurbishment throughout, however boasts a fantastic canvas for a first time buyer, buy to let investor or pied de terre. The property comprises a spacious, open-plan kitchen reception, complete with breakfast bar and large sash windows. Two spacious double bedrooms and a large family bathroom. The location offers fantastic access to Lordship Lane, with its impressive array of shops, bars and restaurants. Transport links are provided from East Dulwich station for direct links to London Bridge. Forest Hill or Honor Oak for the East London line and Peckham Rye for the overground. The property is offered to the market chain free and early viewing is highly advised.

## **AT A GLANCE**

- Two Double Bedrooms
- Open-Plan Kitchen/Reception Room
- Large Family Bathroom
- Great Transport Links
- Fantastic Location

Dulwich | 020 8299 2722 | dulwich@winkworth.co.uk

Tenure Share of Freehold I Council Tax Band B - London Borough of Southwark I Service Charge TBC I Ground Rent TBC