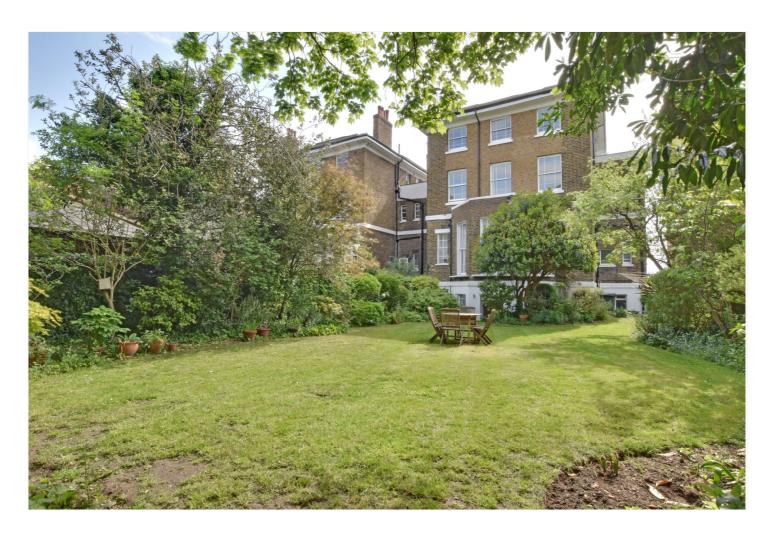

DARTMOUTH TERRACE, GREENWICH, LONDON, SE10 **£439,950 LEASEHOLD** 

WE ARE DELIGHTED TO OFFER THIS FABULOUS ONE BEDROOM CONVERSION FLAT, THAT IT PART OF A STUNNING DETACHED HOUSE THAT FRONTS THE OPEN HEATH AND FEATURES DIRECT ACCESS ONTO A LARGE AND WELL-KEPT COMMUNAL GARDEN. MEASURING AN IMPRESSIVE 663 SQ FT AND OFFERED WITH NO CHAIN!

## **DESCRIPTION:**

We are delighted to offer this fabulous one bedroom conversion flat, that it part of a stunning detached house that fronts the open heath and features direct access onto a large and well-kept communal garden. Measuring an impressive 663 sq ft and offered with no chain!

In superb order throughout, the property briefly comprises a good sized 19ft reception room, with feature fireplace and door opening onto the garden. The bedroom measure 16ft and there is a well fitted kitchen and bathroom. As mentioned the gardens to the rear are beautifully kept and form a major feature of the flat. New front doors have been recently fitted to all the flats and the property also has a new boiler.

## **AT A GLANCE**

- one bedroom conversion flat
- beautiful detached house
- fronting the open heath
- beautiful communal grounds
- circa 663 sq ft
- 19ft reception room
- 16ft double bedroom
- excellent condition
- close to Royal Park
- short walk to town centre
- offered with no chain