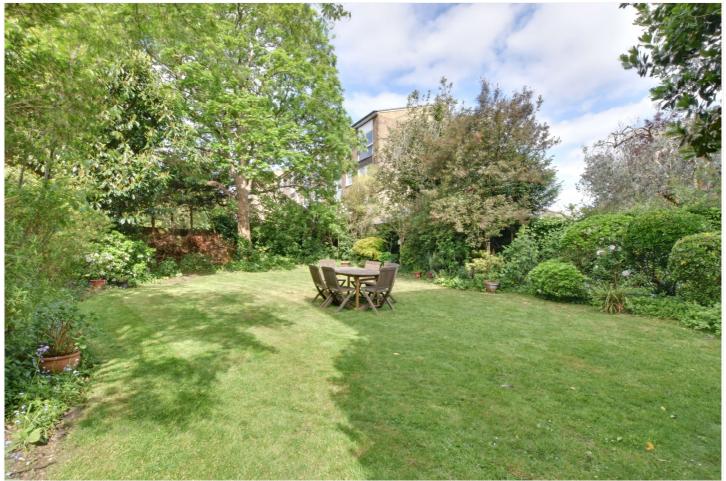

In superb order throughout, the property briefly comprises a good sized 19ft reception room, with feature fireplace and door opening onto the garden. The bedroom measure 16ft and there is a well fitted kitchen and bathroom. As mentioned the gardens to the rear are beautifully kept and form a major feature of the flat. New front doors have been recently fitted to all the flats and the property also has a new boiler.