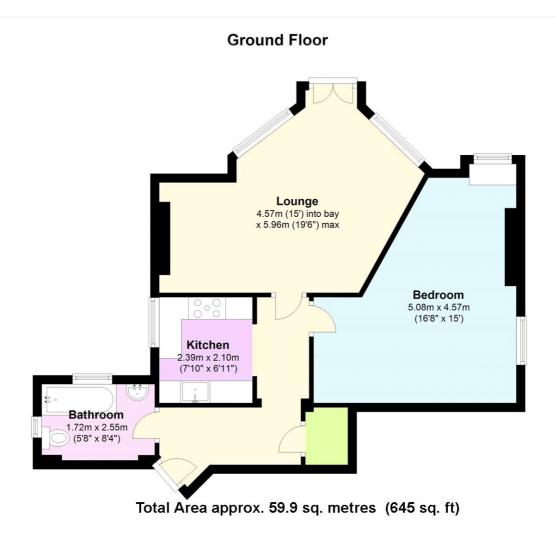

In superb order throughout, the property briefly comprises a good sized 19ft reception room, with feature fireplace and door opening onto the garden. The bedroom measure 16ft and there is a well fitted kitchen and bathroom. As mentioned the gardens to the rear are beautifully kept and form a major feature of the flat. New front doors have been recently fitted to all the flats and the property also has a new boiler.

This floorplan is for illustration purposes only and is not to scale. The position and size of doors, windows, appliances and other features are approximate.

**Greenwich** | 02030533033 | greenwich@winkworth.co.uk