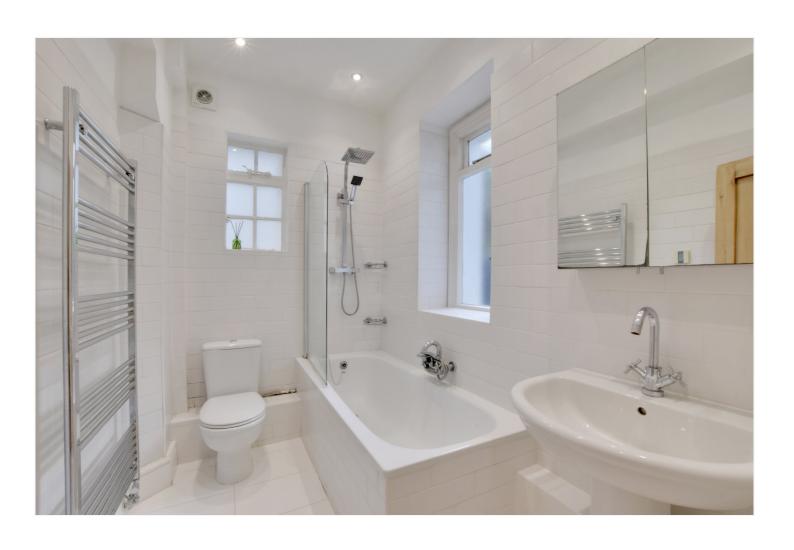

In superb order throughout, the property briefly comprises a good sized 19ft reception room, with feature fireplace and door opening onto the garden. The bedroom measure 16ft and there is a well fitted kitchen and bathroom. As mentioned the gardens to the rear are beautifully kept and form a major feature of the flat. New front doors have been recently fitted to all the flats and the property also has a new boiler.