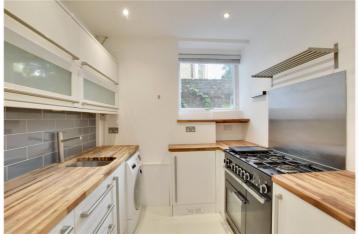

In superb order throughout, the property briefly comprises a good sized 19ft reception room, with feature fireplace and door opening onto the garden. The bedroom measure 16ft and there is a well fitted kitchen and bathroom. As mentioned the gardens to the rear are beautifully kept and form a major feature of the flat. New front doors have been recently fitted to all the flats and the property also has a new boiler.