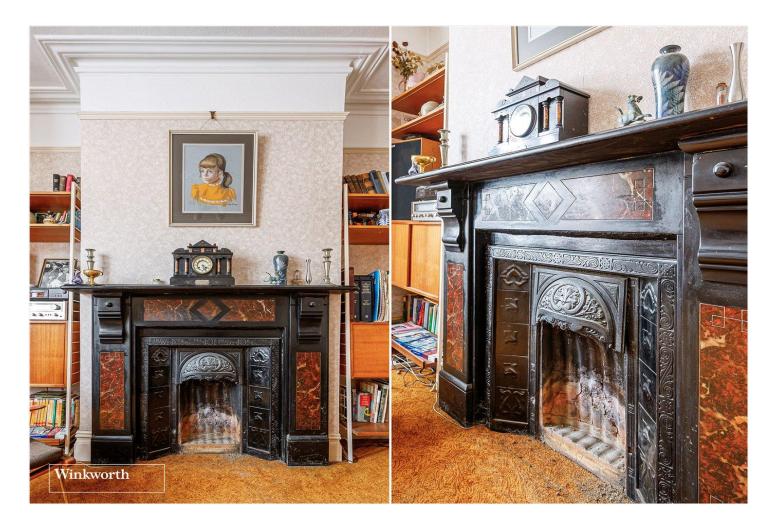

#### **DESCRIPTION:**

This early Edwardian house has been owned by the same family for nearly 50 years. Retaining an abundance of period style features plus a large southerly aspect rear garden.

The house has a brand new roof but does require internal modernising and the discerning buyers will create a very fine family home.

Unmodernised decoration