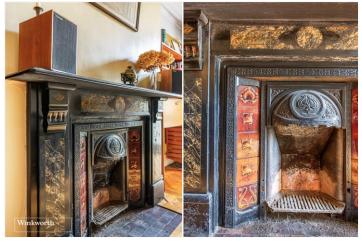

#### **DESCRIPTION:**

This early Edwardian house has been owned by the same family for nearly 50 years. Retaining an abundance of period style features plus a large southerly aspect rear garden.

The house has a brand new roof but does require internal modernising and the discerning buyers will create a very fine family home.

Unmodernised decoration