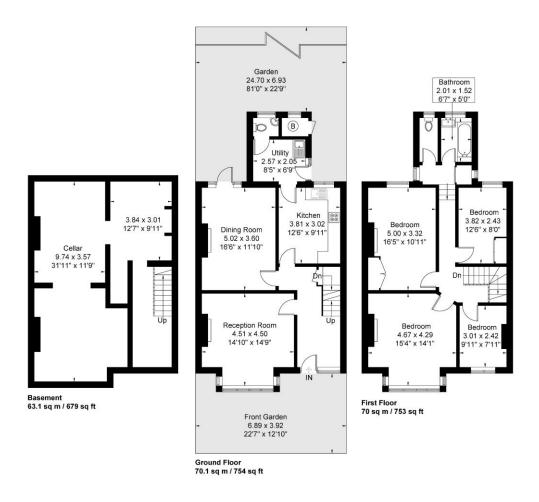

Currently offering four good size bedrooms and a family bathroom to the first floor with a good size entrance hall and two reception rooms on the ground floor plus a kitchen/family room, utility room and separate wc. There is a very usable cellar with good head height.

## Stile Hall Gardens

Approximate Gross Internal Area = 203.2 sq m / 2186 sq ft

### Winkworth

Although every attempt has been made to ensure accuracy, all measurements are approximate.

The floorplan is for illustrative purposes only and not to scale.

© www.prspective.co.uk

This floorplan is for illustration purposes only and is not to scale. The position and size of doors, windows, appliances and other features are approximate.