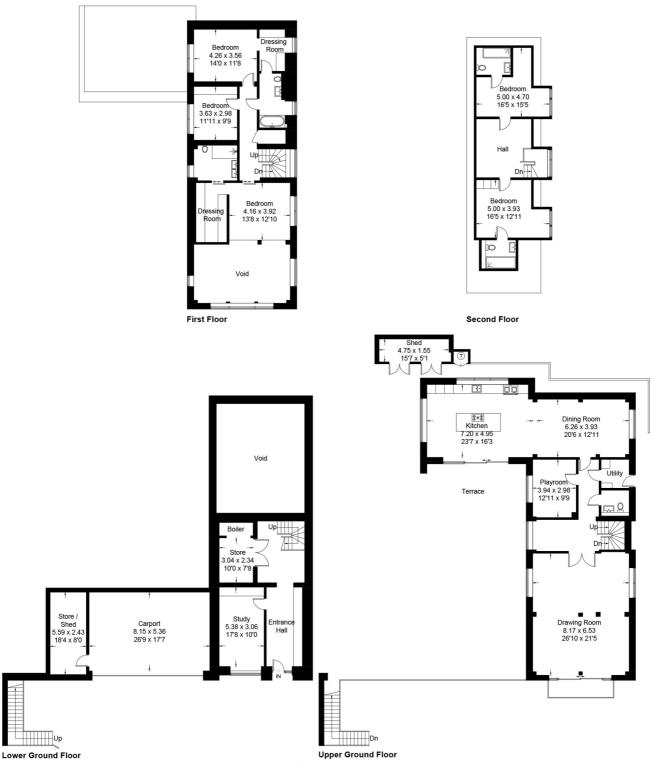

Main bedroom with dressing room and en suite shower room, two bedroom suites and two further bedrooms, family bathroom, drawing room, kitchen with dining area, playroom, study, hall, store/plant room, triple carport, parking, gardens and paddock. In all, approximately 2 acres.

### Reservoir Lane, GU32

Approximate Gross Internal Area = 390.3 sq m / 4201 sq ft Outbuildings = 13.8 sq m / 148 sq ft

> Total = 418.4 sq m / 4503 sq ft (Excluding Void / Carport / Shed)

×

PRODUCED FOR WINKWORTH ESTATE AGENTS.