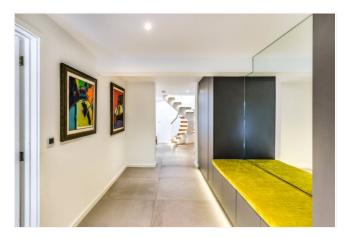

#### DESCRIPTION

The property is a recently built detached eco house, with largely Siberian Larch clad elevations under a tiled roof and accommodation over four floors, designed by the well thought of, local award winning firm of architects, Re-Format. Boasting innovative design features built with eco-friendly materials, this architectural gem offers a unique opportunity to embrace a blend of traditional aesthetics and contemporary living. There are a number of interesting features, including a wealth of exposed timbers that add character and charm to the interior, enormous triple-glazed windows allowing light to flow through the accommodation as well as many conveniences you would expect to find in a home of the 21st Century, such as a modern kitchen with high-end appliances, smart home technology and underfloor heating. The house is designed for maximum energy efficiency with an air source heat pump, solar panels, clean air ventilation and heat recovery system. Outside, the house is approached by a drive with parking for a number of cars leading a triple carport which lies beneath the expansive main lawn. The lawn can be accessed by external steps or direct from large sliding doors from the kitchen. On the east side of the house is a terrace with tremendous views over the paddocks, making it the ideal setting for enjoying your morning coffee. In all, the property is within about 2.2 acres of land.