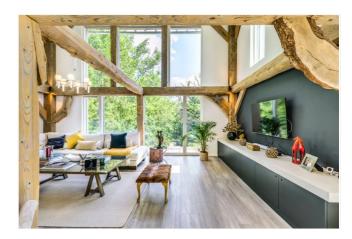

#### DESCRIPTION

The property is a recently built detached eco house, with largely Siberian Larch clad elevations under a tiled roof and accommodation over four floors, designed by the well thought of, local award winning firm of architects, Re-Format. Boasting innovative design features built with eco-friendly materials, this architectural gem offers a unique opportunity to embrace a blend of traditional aesthetics and contemporary living. There are a number of interesting features, including a wealth of exposed timbers that add character and charm to the interior, enormous triple-glazed windows allowing light to flow through the accommodation as well as many conveniences you would expect to find in a home of the 21st Century, such as a modern kitchen with high-end appliances, smart home technology and underfloor heating. The house is designed for maximum energy efficiency with an air source heat pump, solar panels, clean air ventilation and heat recovery system. Outside, the house is approached by a drive with parking for a number of cars leading a triple carport which lies beneath the expansive main lawn. The lawn can be accessed by external steps or direct from large sliding doors from the kitchen. On the east side of the house is a terrace with tremendous views over the paddocks, making it the ideal setting for enjoying your morning coffee. In all, the property is within about 2.2 acres of land.