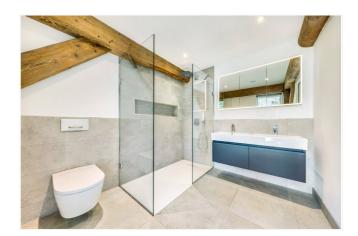

Main bedroom with dressing room and en suite shower room, two bedroom suites and two further bedrooms, family bathroom, drawing room, kitchen with dining area, playroom, study, hall, store/plant room, triple carport, parking, gardens and paddock. In all, approximately 2 acres.

#### DESCRIPTION

The property is a recently built detached eco house, with largely Siberian Larch clad elevations under a tiled roof and accommodation over four floors, designed by the well thought of, local award winning firm of architects, Re-Format. Boasting innovative design features built with eco-friendly materials, this architectural gem offers a unique opportunity to embrace a blend of traditional aesthetics and contemporary living. There are a number of interesting features, including a wealth of exposed timbers that add character and charm to the interior, enormous triple-glazed windows allowing light to flow through the accommodation as well as many conveniences you would expect to find in a home of the 21st Century, such as a modern kitchen with high-end appliances, smart home technology and underfloor heating. The house is designed for maximum energy efficiency with an air source heat pump, solar panels, clean air ventilation and heat recovery system. Outside, the house is approached by a drive with parking for a number of cars leading a triple carport which lies beneath the expansive main lawn. The lawn can be accessed by external steps or direct from large sliding doors from the kitchen. On the east side of the house is a terrace with tremendous views over the paddocks, making it the ideal setting for enjoying your morning coffee. In all, the property is within about 2.2 acres of land.