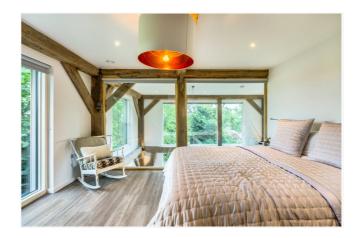

Main bedroom with dressing room and en suite shower room, two bedroom suites and two further bedrooms, family bathroom, drawing room, kitchen with dining area, playroom, study, hall, store/plant room, triple carport, parking, gardens and paddock. In all, approximately 2 acres.

#### DESCRIPTION

The property is a recently built detached eco house, with largely Siberian Larch clad elevations under a tiled roof and accommodation over four floors, designed by the well thought of, local award winning firm of architects, Re-Format. Boasting innovative design features built with eco-friendly materials, this architectural gem offers a unique opportunity to embrace a blend of traditional aesthetics and contemporary living. There are a number of interesting features, including a wealth of exposed timbers that add character and charm to the interior, enormous triple-glazed windows allowing light to flow through the accommodation as well as many conveniences you would expect to find in a home of the 21st Century, such as a modern kitchen with high-end appliances, smart home technology and underfloor heating. The house is designed for maximum energy efficiency with an air source heat pump, solar panels, clean air ventilation and heat recovery system. Outside, the house is approached by a drive with parking for a number of cars leading a triple carport which lies beneath the expansive main lawn. The lawn can be accessed by external steps or direct from large sliding doors from the kitchen. On the east side of the house is a terrace with tremendous views over the paddocks, making it the ideal setting for enjoying your morning coffee. In all, the property is within about 2.2 acres of land.