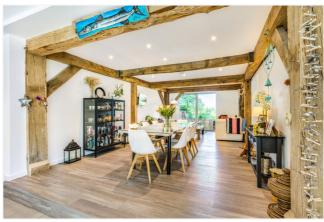

#### DESCRIPTION

The property is a recently built detached eco house, with largely Siberian Larch clad elevations under a tiled roof and accommodation over four floors, designed by the well thought of, local award winning firm of architects, Re-Format. Boasting innovative design features built with eco-friendly materials, this architectural gem offers a unique opportunity to embrace a blend of traditional aesthetics and contemporary living. There are a number of interesting features, including a wealth of exposed timbers that add character and charm to the interior, enormous triple-glazed windows allowing light to flow through the accommodation as well as many conveniences you would expect to find in a home of the 21st Century, such as a modern kitchen with high-end appliances, smart home technology and underfloor heating. The house is designed for maximum energy efficiency with an air source heat pump, solar panels, clean air ventilation and heat recovery system. Outside, the house is approached by a drive with parking for a number of cars leading a triple carport which lies beneath the expansive main lawn. The lawn can be accessed by external steps or direct from large sliding doors from the kitchen. On the east side of the house is a terrace with tremendous views over the paddocks, making it the ideal setting for enjoying your morning coffee. In all, the property is within about 2.2 acres of land.