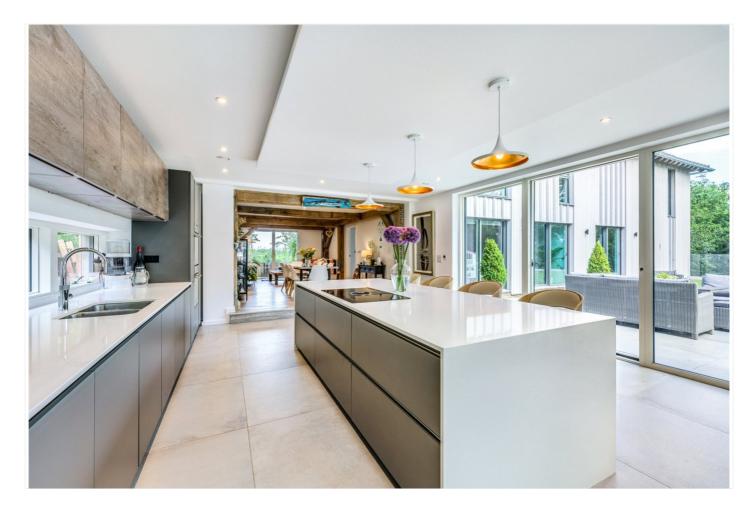

#### DESCRIPTION

The property is a recently built detached eco house, with largely Siberian Larch clad elevations under a tiled roof and accommodation over four floors, designed by the well thought of, local award winning firm of architects, Re-Format. Boasting innovative design features built with eco-friendly materials, this architectural gem offers a unique opportunity to embrace a blend of traditional aesthetics and contemporary living. There are a number of interesting features, including a wealth of exposed timbers that add character and charm to the interior, enormous triple-glazed windows allowing light to flow through the accommodation as well as many conveniences you would expect to find in a home of the 21st Century, such as a modern kitchen with high-end appliances, smart home technology and underfloor heating. The house is designed for maximum energy efficiency with an air source heat pump, solar panels, clean air ventilation and heat recovery system. Outside, the house is approached by a drive with parking for a number of cars leading a triple carport which lies beneath the expansive main lawn. The lawn can be accessed by external steps or direct from large sliding doors from the kitchen. On the east side of the house is a terrace with tremendous views over the paddocks, making it the ideal setting for enjoying your morning coffee. In all, the property is within about 2.2 acres of land.