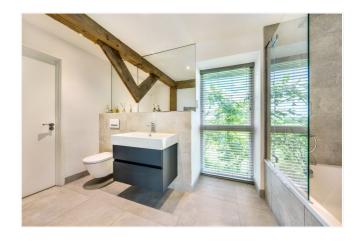

Main bedroom with dressing room and en suite shower room, two bedroom suites and two further bedrooms, family bathroom, drawing room, kitchen with dining area, playroom, study, hall, store/plant room, triple carport, parking, gardens and paddock. In all, approximately 2 acres.

#### DESCRIPTION

The property is a recently built detached eco house, with largely Siberian Larch clad elevations under a tiled roof and accommodation over four floors, designed by the well thought of, local award winning firm of architects, Re-Format. Boasting innovative design features built with eco-friendly materials, this architectural gem offers a unique opportunity to embrace a blend of traditional aesthetics and contemporary living. There are a number of interesting features, including a wealth of exposed timbers that add character and charm to the interior, enormous triple-glazed windows allowing light to flow through the accommodation as well as many conveniences you would expect to find in a home of the 21st Century, such as a modern kitchen with high-end appliances, smart home technology and underfloor heating. The house is designed for maximum energy efficiency with an air source heat pump, solar panels, clean air ventilation and heat recovery system. Outside, the house is approached by a drive with parking for a number of cars leading a triple carport which lies beneath the expansive main lawn. The lawn can be accessed by external steps or direct from large sliding doors from the kitchen. On the east side of the house is a terrace with tremendous views over the paddocks, making it the ideal setting for enjoying your morning coffee. In all, the property is within about 2.2 acres of land.