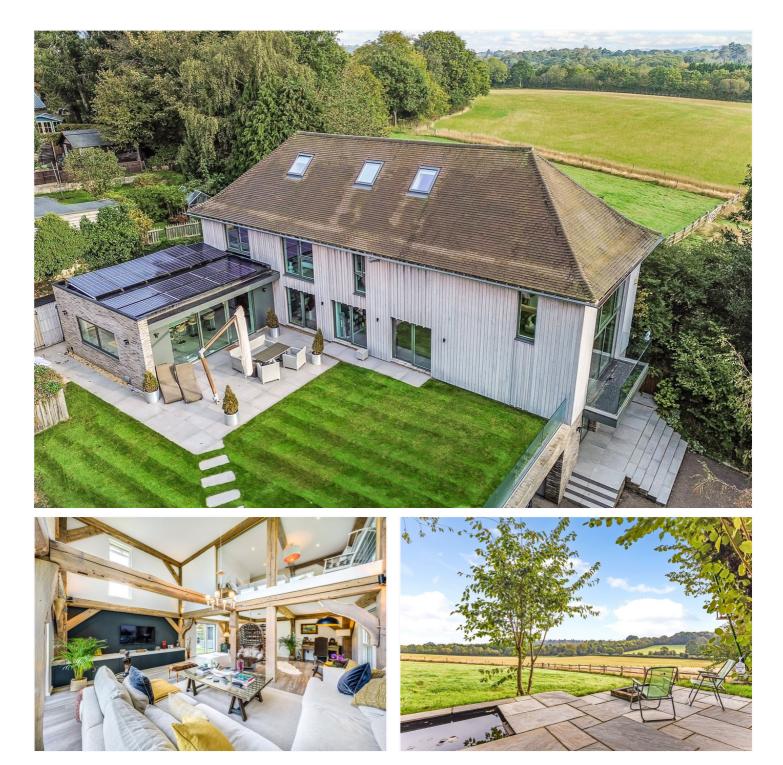

#### DESCRIPTION

The property is a recently built detached eco house, with largely Siberian Larch clad elevations under a tiled roof and accommodation over four floors, designed by the well thought of, local award winning firm of architects, Re-Format. Boasting innovative design features built with eco-friendly materials, this architectural gem offers a unique opportunity to embrace a blend of traditional aesthetics and contemporary living. There are a number of interesting features, including a wealth of exposed timbers that add character and charm to the interior, enormous triple-glazed windows allowing light to flow through the accommodation as well as many conveniences you would expect to find in a home of the 21st Century, such as a modern kitchen with high-end appliances, smart home technology and underfloor heating. The house is designed for maximum energy efficiency with an air source heat pump, solar panels, clean air ventilation and heat recovery system. Outside, the house is approached by a drive with parking for a number of cars leading a triple carport which lies beneath the expansive main lawn. The lawn can be accessed by external steps or direct from large sliding doors from the kitchen. On the east side of the house is a terrace with tremendous views over the paddocks, making it the ideal setting for enjoying your morning coffee. In all, the property is within about 2.2 acres of land.

#### LOCATION

The property is situated on a single track lane towards the fringes of Petersfield surrounded by the South Downs National Park and yet is within a mile of the town itself and walking distance to the villages of Sheet and Steep. Petersfield offers a variety of amenities in a bustling town centre. Shops include Waitrose, M&S Food, Tesco and there are numerous boutiques, cafes and further shops. The train station provides a direct service to London Waterloo to the north (in a little over an hour) and Portsmouth to the south. The tunnel at Hindhead provides congestion free travel north along the A3 to Guildford and London. The town has many active clubs and societies with golf available at Petersfield, Liphook and Midhurst, horse and motor racing at Goodwood, polo at Cowdray Park and sailing along the South Coast. There are many popular schools in the area including Bedale's, Churcher's College, Ditcham Park, The Petersfield School and Bohunt School.