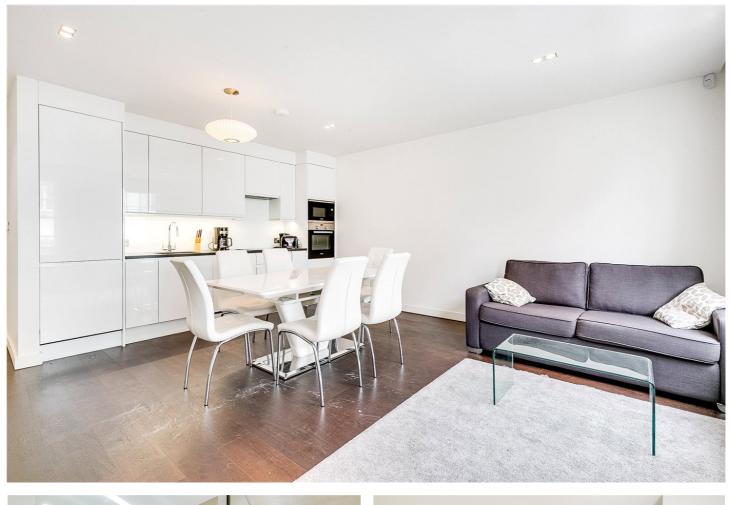

## **DESCRIPTION:**

This 3 bedroom apartment has been recently refurbished and is offering features like highly efficient mechanical ventilation heat recovery systems, bike racks for residents (first come first served), wood floors throughout and burglar alarms.