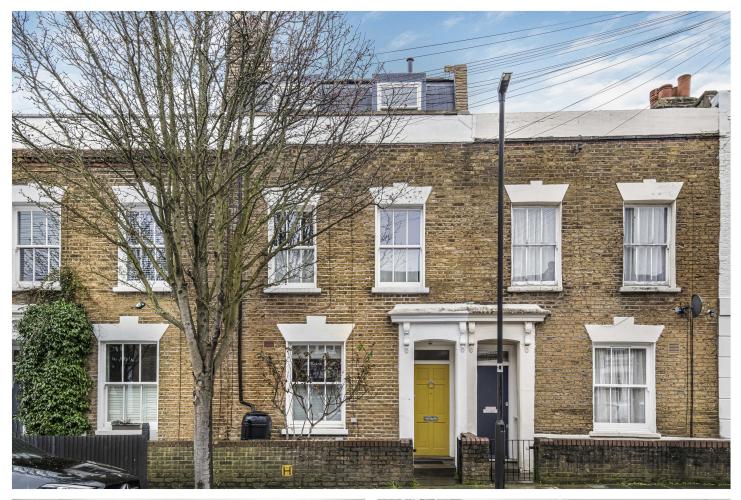

### MAYALL ROAD, SE24 £1,050,000 FREEHOLD

## A LIGHT AND AIRY FOUR DOUBLE BEDROOM VICTORIAN TERRACED HOUSE IN HERNE HILL

Herne Hill | 0207 501 8950 | hernehill@winkworth.co.uk

#### **DESCRIPTION:**

Available exclusively through Winkworth we are delighted to present this spacious family house which is set over three floors. The ground floor has a generous entrance hall leading to a front reception room to the front and located to the rear is the extended kitchen/dining room which has a skylight, perfect for letting in plenty of natural light. Large bi-folding doors open onto the patio garden with an outbuilding which is fitted with electrics and is insulated, currently used as a garden office and there is bike shed too for ample storage. On the upper two levels there are four double bedrooms and two bathrooms completing the living space. Mayall Road is located on a quiet residential street of Herne Hill close to St Jude's Primary School and the Effra Nursery School with the lovely Brockwell Park and its iconic Lido close by. Offered without an on-going chain and early viewings are recommended.

#### **AT A GLANCE**

- Terraced Victorian house
- Reception room
- Kitchen/dining room
- Four double bedrooms
- Two bathrooms
- Patio Garden with bike shed
- Outbuilding fitted with electrics and insulation
- Freehold
- Chain Free