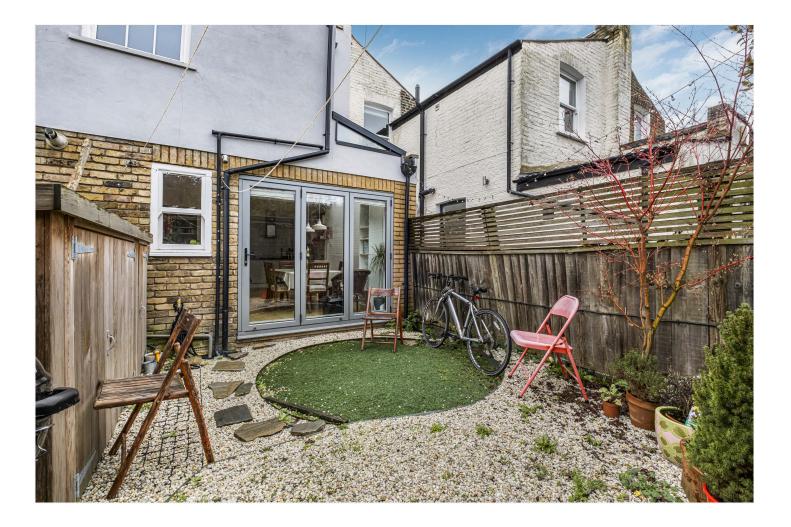

#### **DESCRIPTION:**

Available exclusively through Winkworth we are delighted to present this spacious family house which is set over three floors. The ground floor has a generous entrance hall leading to a front reception room to the front and located to the rear is the extended kitchen/dining room which has a skylight, perfect for letting in plenty of natural light. Large bi-folding doors open onto the patio garden with an outbuilding which is fitted with electrics and is insulated, currently used as a garden office and there is bike shed too for ample storage. On the upper two levels there are four double bedrooms and two bathrooms completing the living space. Mayall Road is located on a quiet residential street of Herne Hill close to St Jude's Primary School and the Effra Nursery School with the lovely Brockwell Park and its iconic Lido close by. Offered without an on-going chain and early viewings are recommended.

#### **AT A GLANCE**

- Terraced Victorian house
- Reception room
- Kitchen/dining room
- Four double bedrooms
- Two bathrooms
- Patio Garden with bike shed
- Outbuilding fitted with electrics and insulation
- Freehold
- Chain Free