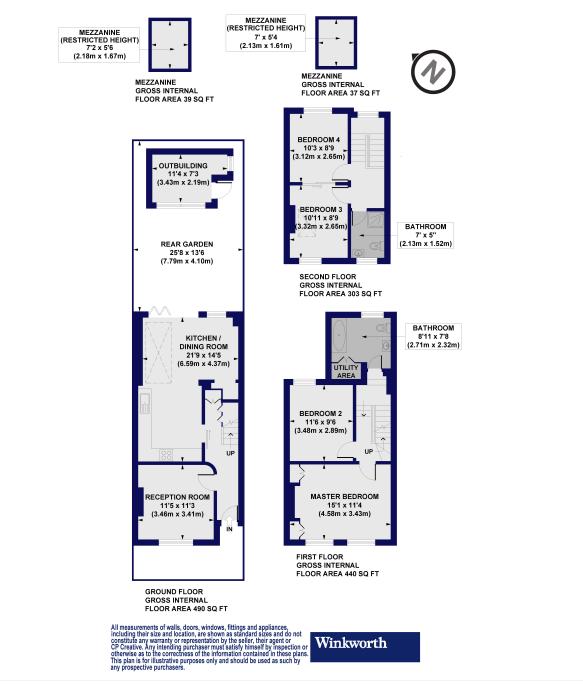

### Mayall Road, SE24

Approx. Gross Internal Floor Area 1381 sq. ft / 128.26 sq. m (Including Outbuilding & Mezzanine) Approx. Gross Internal Floor Area 1234 sq. ft / 114.64 sq. m (Excluding Outbuilding & Mezzanine)

This floorplan is for illustration purposes only and is not to scale. The position and size of doors, windows, appliances and other features are approximate.

Tenure:

Council Tax Band: D

Where no figures are shown, we have been unable to ascertain the information. All figures that are shown were correct at the time of printing.