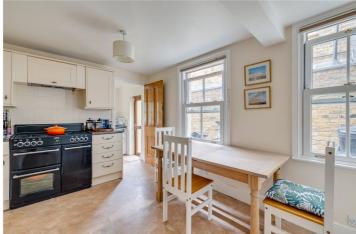

The ground floor welcomes you with an expansive double reception room, a wonderfully proportioned space ideal for both entertaining and relaxed everyday living. With ornate ceiling roses, a decorative fireplace, and an elegant bay window with plantation shutters, the room blends period character with contemporary comfort. From here, the home flows through to a spacious eat-in kitchen, fitted with country-style cabinetry, ample workspace, and a Rangemaster-style cooker that lends the space a warm and functional atmosphere. Just beyond the kitchen lies a separate utility room, cleverly tucked away and offering additional storage and laundry space, with access out to the rear garden.