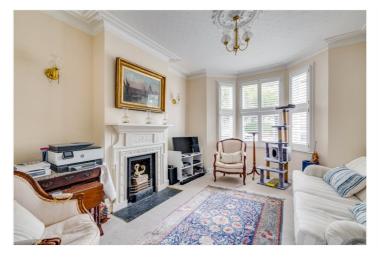

The ground floor welcomes you with an expansive double reception room, a wonderfully proportioned space ideal for both entertaining and relaxed everyday living. With ornate ceiling roses, a decorative fireplace, and an elegant bay window with plantation shutters, the room blends period character with contemporary comfort. From here, the home flows through to a spacious eat-in kitchen, fitted with country-style cabinetry, ample workspace, and a Rangemaster-style cooker that lends the space a warm and functional atmosphere. Just beyond the kitchen lies a separate utility room, cleverly tucked away and offering additional storage and laundry space, with access out to the rear garden.