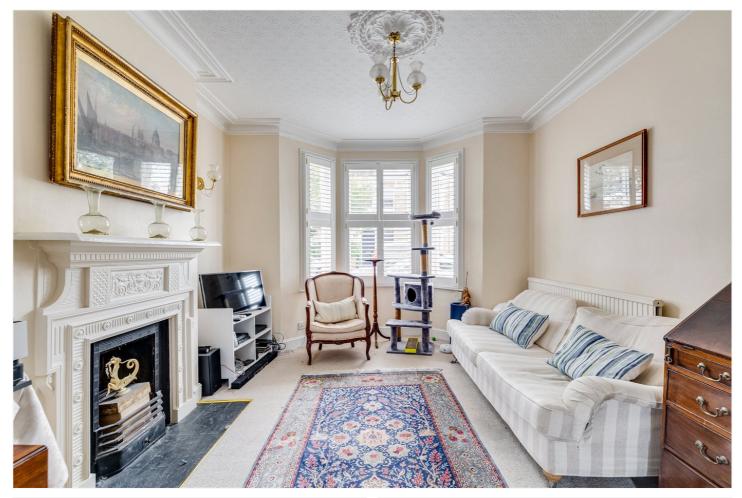

The ground floor welcomes you with an expansive double reception room, a wonderfully proportioned space ideal for both entertaining and relaxed everyday living. With ornate ceiling roses, a decorative fireplace, and an elegant bay window with plantation shutters, the room blends period character with contemporary comfort. From here, the home flows through to a spacious eat-in kitchen, fitted with country-style cabinetry, ample workspace, and a Rangemaster-style cooker that lends the space a warm and functional atmosphere. Just beyond the kitchen lies a separate utility room, cleverly tucked away and offering additional storage and laundry space, with access out to the rear garden.