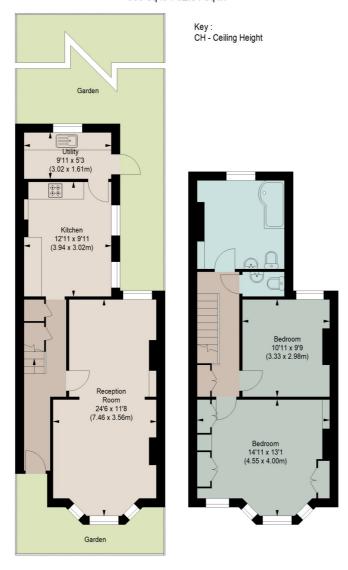

## CAMPANA ROAD, SW6

Approximate gross internal area 999 sq ft / 92.81 sq m

### **GROUND FLOOR**

### FIRST FLOOR

The floor plan is not to scale and measurements and areas shown are approximate and therefore should be used for illustrative purposes only. The plan has been prepared in accordance with the RICS code of Measuring Practice and whilst we have confidence in the information produced, it must not be relied on. If there is any aspect of particular importance, you should carry out or commission your own inspection of the property.

This floorplan is for illustration purposes only and is not to scale. The position and size of doors, windows, appliances and other features are approximate.

Fulham & Parsons Green | 020 7731 3388 | fulham@winkworth.co.uk