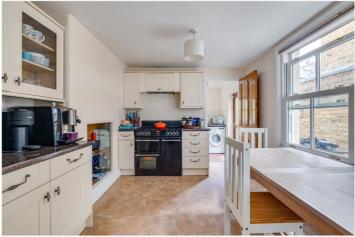

The ground floor welcomes you with an expansive double reception room, a wonderfully proportioned space ideal for both entertaining and relaxed everyday living. With ornate ceiling roses, a decorative fireplace, and an elegant bay window with plantation shutters, the room blends period character with contemporary comfort. From here, the home flows through to a spacious eat-in kitchen, fitted with country-style cabinetry, ample workspace, and a Rangemaster-style cooker that lends the space a warm and functional atmosphere. Just beyond the kitchen lies a separate utility room, cleverly tucked away and offering additional storage and laundry space, with access out to the rear garden.