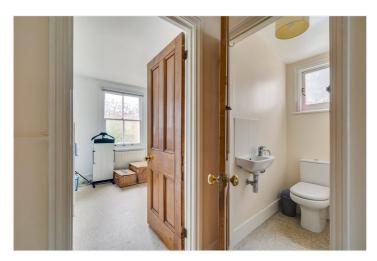

Upstairs, the first floor comprises two generously sized double bedrooms and a large family bathroom. The principal bedroom spans the full width of the house, enjoying a bay window to the front, excellent built-in storage, and space for a dressing area or home working nook. The second bedroom is equally well-proportioned and overlooks the garden. The family bathroom is impressively spacious and bright, featuring a corner bath with overhead shower.