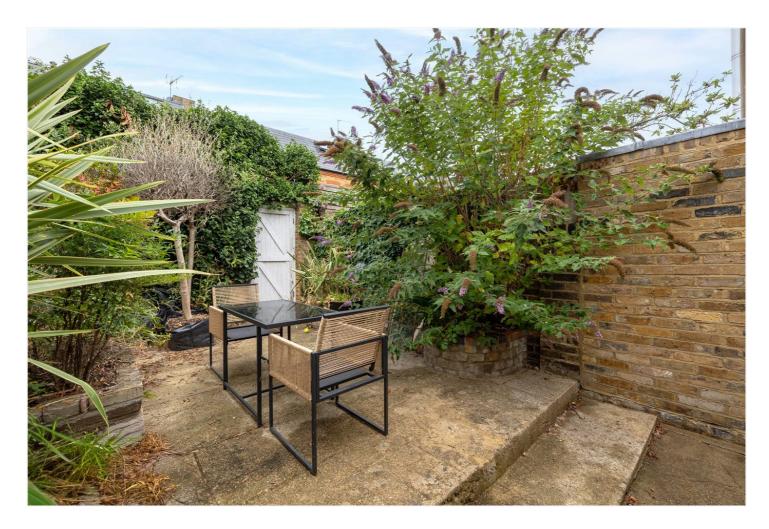

The garden is a peaceful oasis – a walled, private retreat surrounded by mature planting and bursting with greenery. The garden benefits from direct access at the rear of Novello Street which leads straight down to Parsons Green underground station.