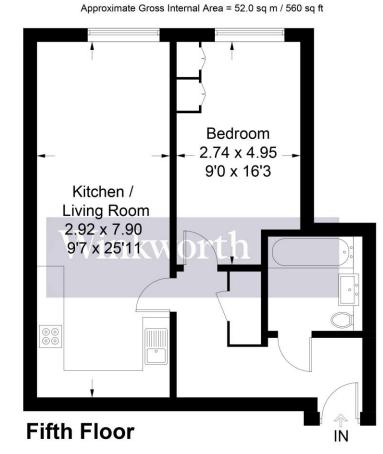

This floorplan is for illustration purposes only and is not to scale. The position and size of doors, windows, appliances and other features are approximate.

Tenure: Leasehold Term: 116 year and 9 months Service Charge: £2200 per annum Ground Rent: £ 200 Annually (subject to increase) Council Tax Band: C Where no figures are shown, we have been unable to ascertain the information. All figures that are shown were correct at the time of printing.