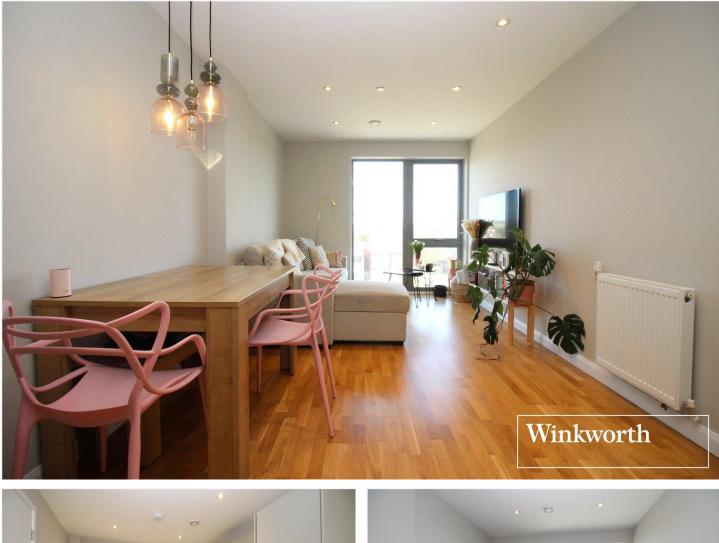

## **DESCRIPTION:**

Constructed approx. nine years ago and offered for sale chain free and in immaculate order throughout is this bright and spacious one bedroom fifth floor apartment providing accommodation totalling 560 square feet

Sold with the benefit of a long lease, secure basement parking, video entry phone and the peace of mind of an LABC Home Warranty provides the property would be ideal for a first time buyer, down sizer or investors alike.

## **AT A GLANCE**

- Chain Free
- 560 Square Feet
- EWS1 Compliant
- Secure Basement Parking
- Communal Gardens
- 116 Year Lease
- Video Entry Phone
- LABC Home Warranty

Illustration for identification purposes only, measurements are approximate, not to scale. Winkworth © 2025 (ID1187580)