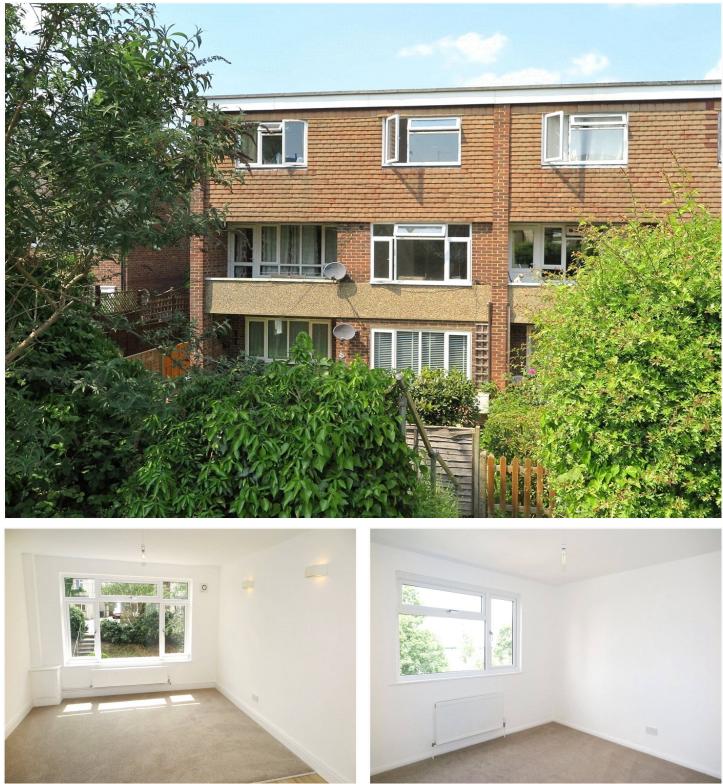

# Weydon Lane, Surrey, GU9

## €1,600 per month

A recently refurbished 3-bedroom maisonette in this purpose built building ideal for a group of 3 UCA students with its own garden, garage and off street parking. The property is located exactly 1 mile's walk from the University of Creative Arts making the property ideal for students. Tenancy start date 5th July 2024. EPC Rating C (74)

## DESCRIPTION

The property has recently undergone a program of refurbishments (2019), with it being completely redecorated, new kitchen, new floor coverings throughout, new gas central heating system, completely rewired with all new electrical fitments, new shower and new windows and front door.