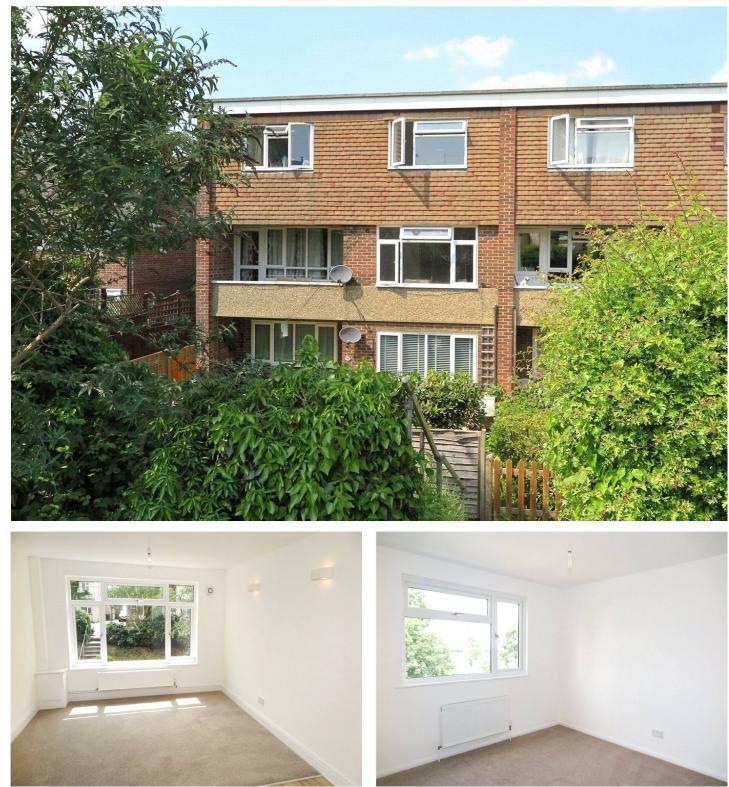

# Weydon Lane, Surrey, GU9

## €1,600 per month

A recently refurbished 3-bedroom maisonette in this purpose built building ideal for a group of 3 UCA students with its own garden, garage and off street parking. The property is located exactly 1 mile's walk from the University of Creative Arts making the property ideal for students. Tenancy start date 5th July 2024. EPC Rating C (74)

## DESCRIPTION

The property has recently undergone a program of refurbishments (2019), with it being completely redecorated, new kitchen, new floor coverings throughout, new gas central heating system, completely rewired with all new electrical fitments, new shower and new windows and front door.

Stairs lead up to the 1st floor front door. From entering the flat there is a hallway with doors leading to the second floor, a door to a bedroom with fitted cupboards and windows and a door to the kitchen / family room. To one end there is a newly fitted kitchen with induction hobs, electric oven and filter hood, sink with drainer, washing machine and fridge/ freezer. To the other is a reception/ living area with a new fitted window.