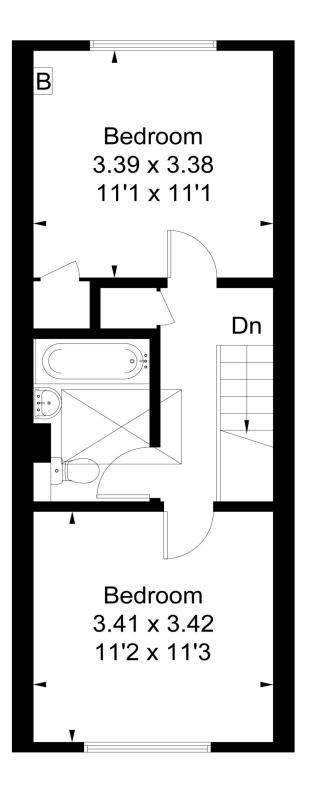

On the second floor there are two double bedrooms with newly fitted windows, a shower room and a WC.

There is a private garden that is laid to lawn.

Approximate IPMS2 Floor Area = 67.3 sq m / 724 sq ft Limited Use Area = 1.5 sq m / 16 sq ft Total = 68.8 sq m / 740 sq ft

Surveyed and drawn in accordance with IPMS: Residential Buildings by fourwalls-group.com 226952