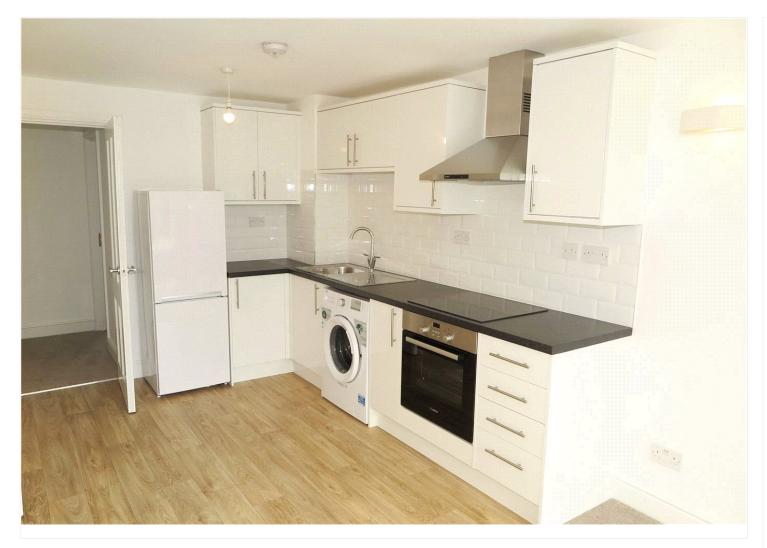

## DESCRIPTION

The property has recently undergone a program of refurbishments (2019), with it being completely redecorated, new kitchen, new floor coverings throughout, new gas central heating system, completely rewired with all new electrical fitments, new shower and new windows and front door.

Stairs lead up to the 1st floor front door. From entering the flat there is a hallway with doors leading to the second floor, a door to a bedroom with fitted cupboards and windows and a door to the kitchen / family room. To one end there is a newly fitted kitchen with induction hobs, electric oven and filter hood, sink with drainer, washing machine and fridge/ freezer. To the other is a reception/ living area with a new fitted window.