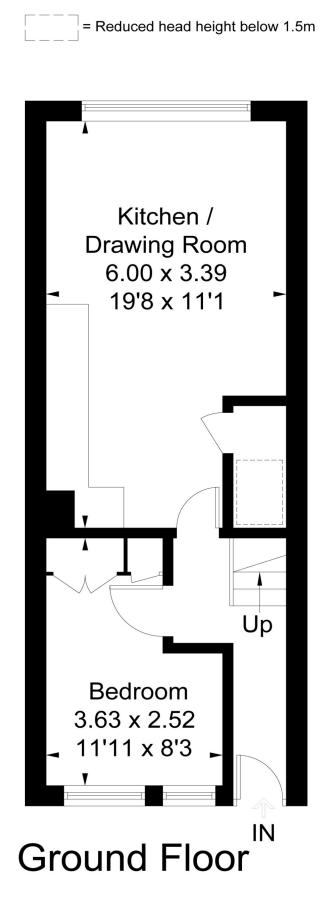

Stairs lead up to the 1st floor front door. From entering the flat there is a hallway with doors leading to the second floor, a door to a bedroom with fitted cupboards and windows and a door to the kitchen / family room. To one end there is a newly fitted kitchen with induction hobs, electric oven and filter hood, sink with drainer, washing machine and fridge/ freezer. To the other is a reception/ living area with a new fitted window.

Approximate IPMS2 Floor Area = 67.3 sq m / 724 sq ft Limited Use Area = 1.5 sq m / 16 sq ft Total = 68.8 sq m / 740 sq ft

Surveyed and drawn in accordance with IPMS: Residential Buildings by fourwalls-group.com 226952