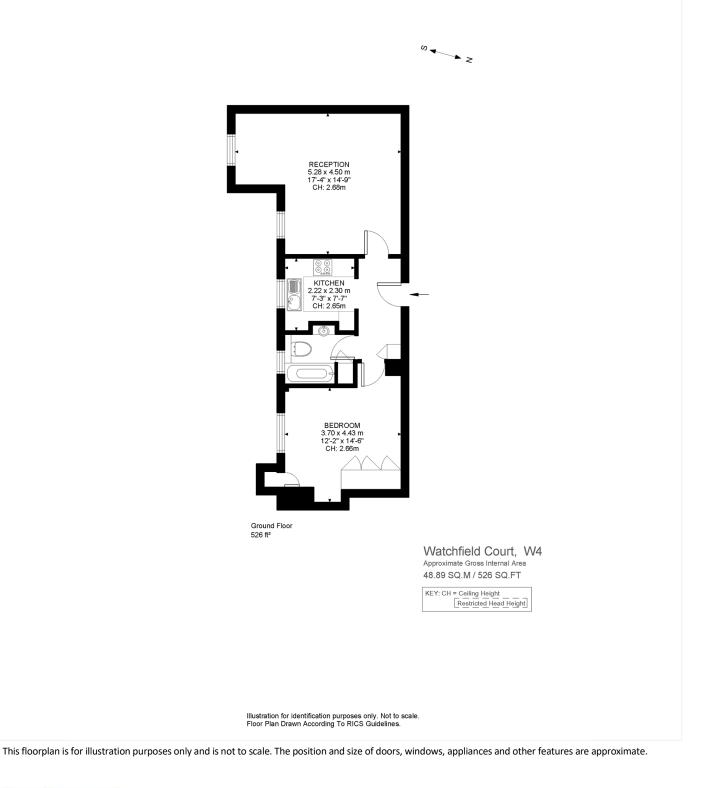

### ACCOMMODATION

Desirable mansion block Ground floor Good size reception room One double bedroom Central Turnham Green location Off street parking Over 525 sq feet Heating & hot water included No forward chain