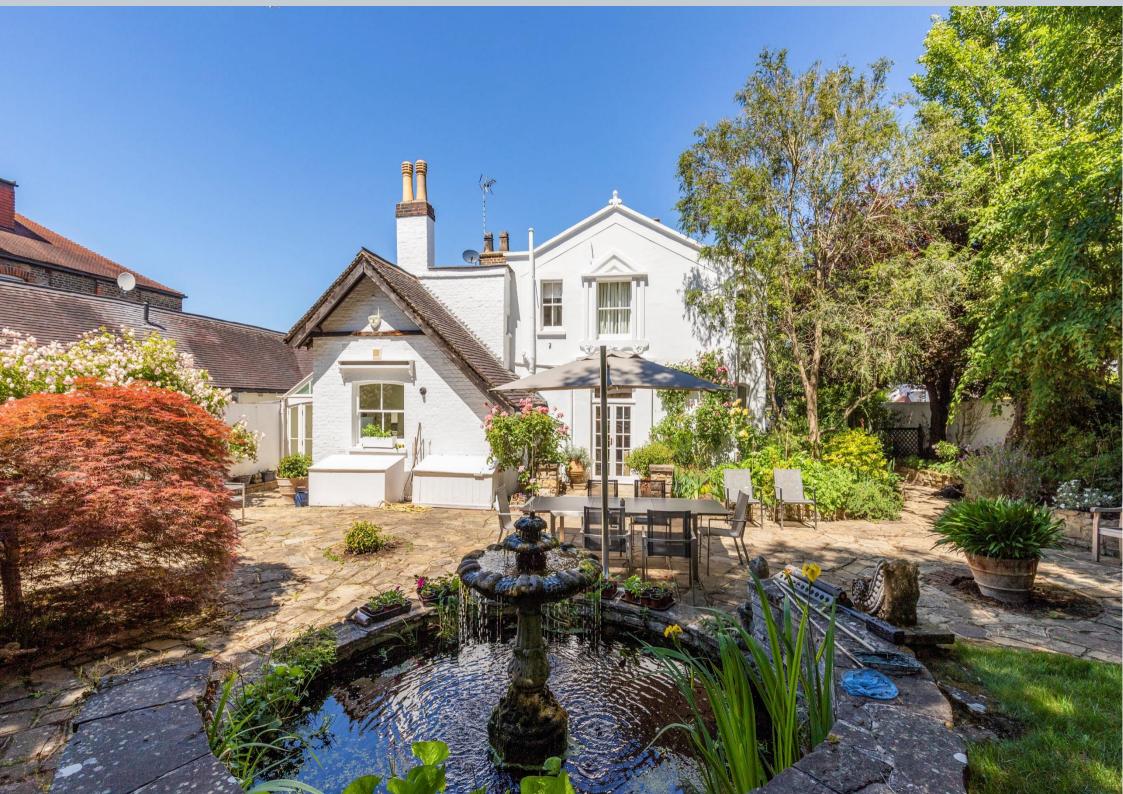

Holly Lodge, 52 Coalecroft Road, Putney, London, SW15 6LP

A superb early Victorian villa style property in the heart of the West Putney's original conservation area. This exquisite and architecturally unique property, arranged over two floors, offers bright, comfortable, flexible accommodation enhanced by its abundance of original period features. Features of particular note include substantial period carved wood fire mantles, corniced ceilings, original window shutters and pine wood flooring. Approached via Coalecroft Road the house enjoys magnificent South and Westerly aspects over its fabulous walled garden ideal for outside dinning and entertaining.

Externally the house is surrounded on two sides by a landscaped South facing garden laid to lawn, terrace and planting beds with mature shrubs and trees affording a high degree of privacy.

This remarkable house, built in the 1850's. forms part of the original Coalecroft Road and Parkfields conservation area, later expanded to include surrounding roads. Located within easy walking distance of Putney High Street with its numerous shops, bars and restaurants it is also within easy reach of both Mainline and Underground stations allowing swift West End and City communication. Local facilities include The Thames Embankment, Barnes Common, Putney Heath and slightly further afield are Barnes and Wimbledon Villages with their bespoke shopping and entertainment. Richmond Park is a short drive away.