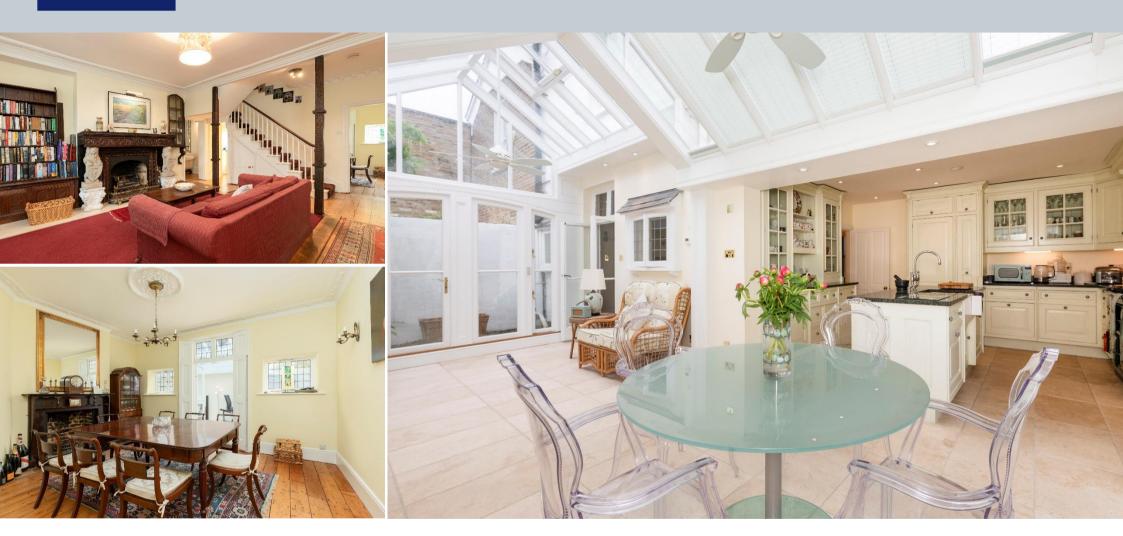

The ground floor boasts a well-proportioned dining room flowing through to a spacious sitting room and onto a double aspect drawing room. Both the drawing and sitting rooms enjoy direct access to the beautifully South facing garden. A delightful family kitchen, complete with cast iron cooking range, combines with a bright high-ceilinged conservatory to complete the ground floor accommodation. On the upper floor the four double bedrooms, serviced by two well-appointed bathrooms, enjoy open aspects and an abundance of fitted cabinetry and storage.