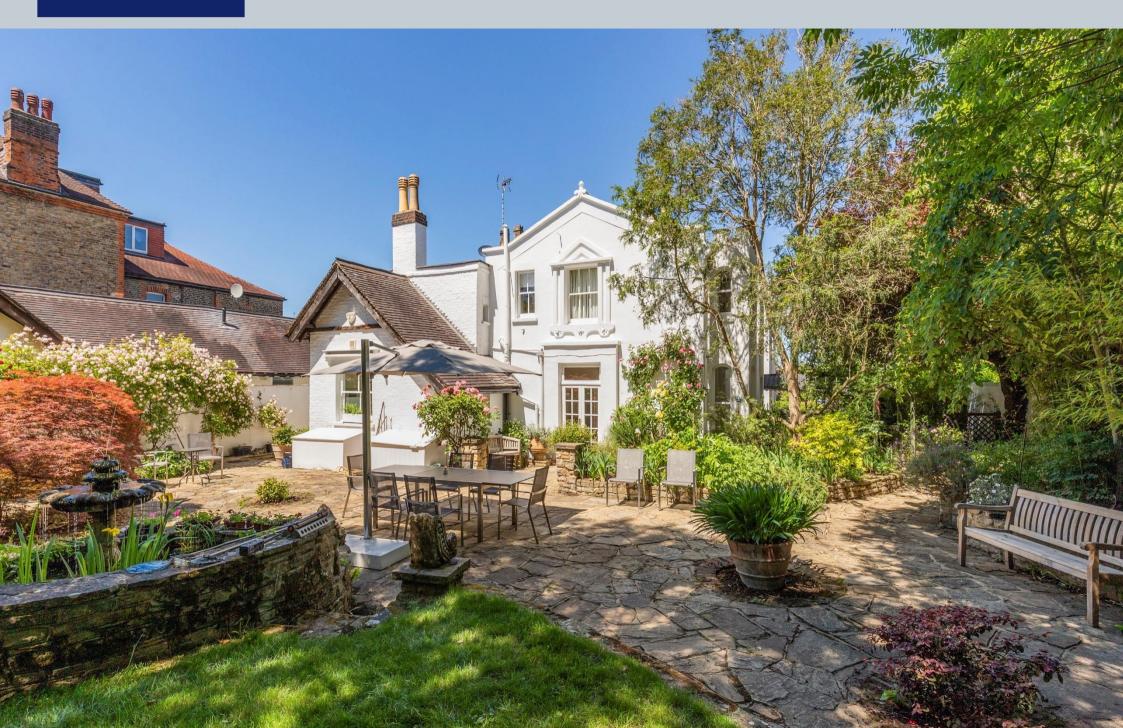

Holly Lodge, 52 Coalecroft Road, Putney, London, SW15 6LP

A superb early Victorian villa style property in the heart of the West Putney's original conservation area. This exquisite and architecturally unique property, arranged over two floors, offers bright, comfortable, flexible accommodation enhanced by its abundance of original period features. Features of particular note include substantial period carved wood fire mantles, corniced ceilings, original window shutters and pine wood flooring. Approached via Coalecroft Road the house enjoys magnificent South and Westerly aspects over its fabulous walled garden ideal for outside dinning and entertaining.

Externally the house is surrounded on two sides by a landscaped South facing garden laid to lawn, terrace and planting beds with mature shrubs and trees affording a high degree of privacy.

This remarkable house, built in the 1850's. forms part of the original Coalecroft Road and Parkfields conservation area, later expanded to include surrounding roads. Located within easy walking distance of Putney High Street with its numerous shops, bars and restaurants it is also within easy reach of both Mainline and Underground stations allowing swift West End and City communication. Local facilities include The Thames Embankment, Barnes Common, Putney Heath and slightly further afield are Barnes and Wimbledon Villages with their bespoke shopping and entertainment. Richmond Park is a short drive away.