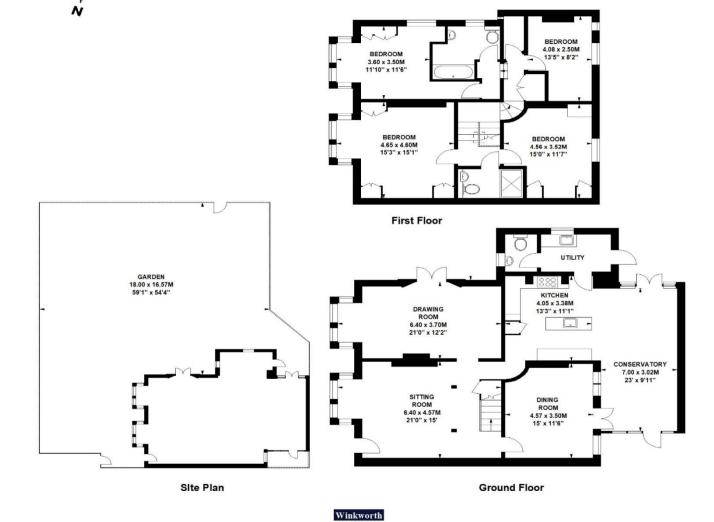

## Holly Lodge, 52 Coalecroft Road, Putney, London, SW15 6LP

Freehold

**Guide Price** 

£2,100,000

Internal area

Approximate gross internal area: Total 2067 sq.ft/ 192 sq.m

## Accommodation

Dining Room, Sitting Room, Drawing Room, Family/Kitchen, Conservatory, Utility Room, Four Bedrooms, Two Bathrooms (One Ensuite), Cloakroom, South-Facing Walled Garden, Freehold

## Coalecroft Road, SW15

Approximate Gross Internal Area 192 sq.m / 2067 sq. ft

Floor Plan produced by Mays Floorplans©
Illustration for identification purposes only, not to scale
All measurements are maximum, and include wardrobes and window bays where applicable