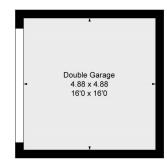

Ground Floor

Garage

Tel 01252 733042 Email Farnham@winkworth.co.uk 99 West Street, Farnham, GU9 7EN

#### Outside

The rear walled garden is most secluded and consists of a generous expanse of lawn, traditional greenhouse, raised beds and borders, vegetable patch, established shrubs and trees, rear patio. To the side of the property there is a quiet courtyard area and the front garden is bordered by established hedgerow. At the front of the house there is a large driveway with parking for several vehicles and a detached double garage.