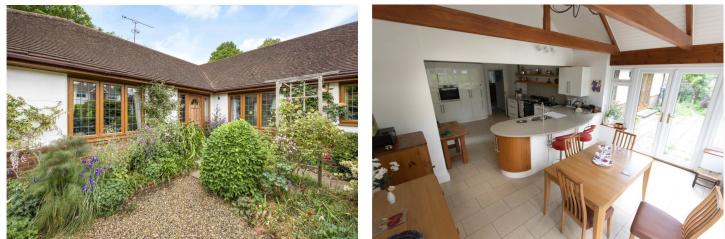

Towards the rear of the property there is a wonderful open plan kitchen/breakfast/dining room with sleek modern units, vaulted ceiling, integrated appliances, 3door Aga oven, sitting area and French doors to garden, adjoining utility room.

#### Outside

The rear walled garden is most secluded and consists of a generous expanse of lawn, traditional greenhouse, raised beds and borders, vegetable patch, established shrubs and trees, rear patio. To the side of the property there is a quiet courtyard area and the front garden is bordered by established hedgerow. At the front of the house there is a large driveway with parking for several vehicles and a detached double garage.