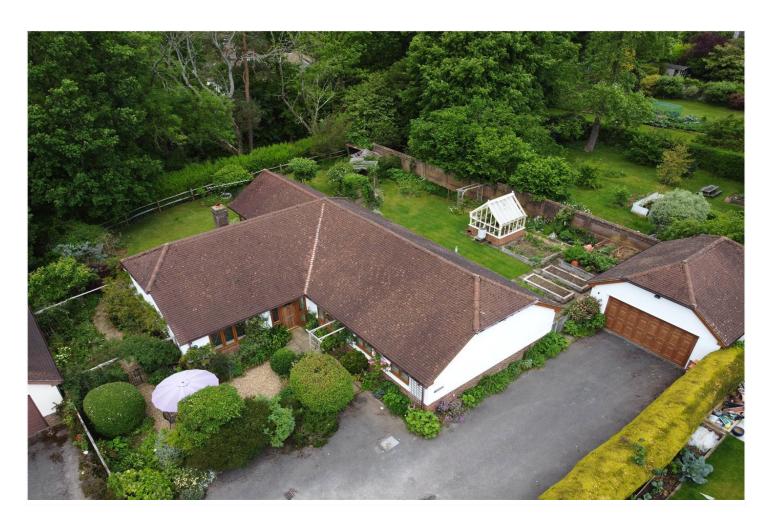

#### DESCRIPTION

Approached via a private drive, Chandlers is a highly desirable bungalow set within a beautiful secluded setting with upmost privacy.

The property is located on one of Farnham's prime roads and is within walking distance to the Ridgway shops and amenities.

#### Outside

The rear walled garden is most secluded and consists of a generous expanse of lawn, traditional greenhouse, raised beds and borders, vegetable patch, established shrubs and trees, rear patio. To the side of the property there is a quiet courtyard area and the front garden is bordered by established hedgerow. At the front of the house there is a large driveway with parking for several vehicles and a detached double garage.