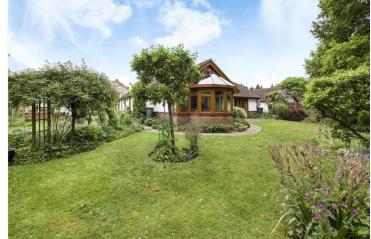

#### Outside

The rear walled garden is most secluded and consists of a generous expanse of lawn, traditional greenhouse, raised beds and borders, vegetable patch, established shrubs and trees, rear patio. To the side of the property there is a quiet courtyard area and the front garden is bordered by established hedgerow. At the front of the house there is a large driveway with parking for several vehicles and a detached double garage.