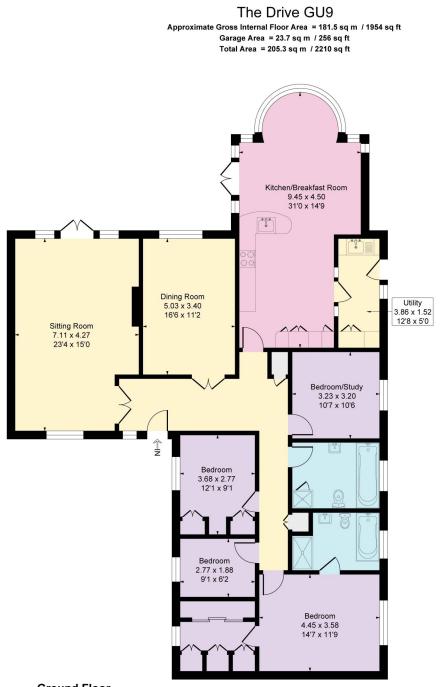

Ground Floor

Garage

Tel 01252 733042 Email Farnham@winkworth.co.uk 99 West Street, Farnham, GU9 7EN

#### ACCOMMODATION

Vaulted open plan kitchen/breakfast room Three reception rooms and study Private road Walled garden Detached double garage Prime South Farnham location Walking distance to Ridgway shops No chain

Arranged on one level, there is the potential to extend, subject to the necessary planning consents. The accommodation comprises large, inviting entrance hallway with ceramic flooring, double aspect sitting room with open fireplace and French doors to patio, smart dining room, storage cupboard.

Towards the rear of the property there is a wonderful open plan kitchen/breakfast/dining room with sleek modern units, vaulted ceiling, integrated appliances, 3door Aga oven, sitting area and French doors to garden, adjoining utility room.

Furthermore, there are three double bedrooms, one of which has an en suite, including the dual-aspect principal bedroom, which also has a walk-in dressing room. There is a further single bedroom/study and a large family bathroom.