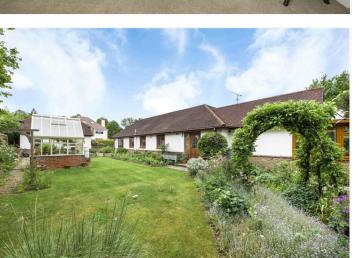

#### Outside

The rear walled garden is most secluded and consists of a generous expanse of lawn, traditional greenhouse, raised beds and borders, vegetable patch, established shrubs and trees, rear patio. To the side of the property there is a quiet courtyard area and the front garden is bordered by established hedgerow. At the front of the house there is a large driveway with parking for several vehicles and a detached double garage.