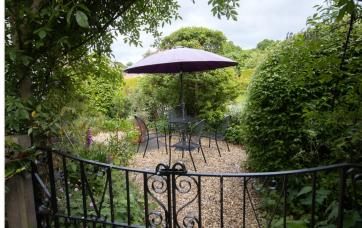

#### Outside

The rear walled garden is most secluded and consists of a generous expanse of lawn, traditional greenhouse, raised beds and borders, vegetable patch, established shrubs and trees, rear patio. To the side of the property there is a quiet courtyard area and the front garden is bordered by established hedgerow. At the front of the house there is a large driveway with parking for several vehicles and a detached double garage.