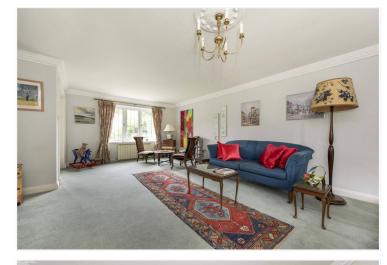

Arranged on one level, there is the potential to extend, subject to the necessary planning consents. The accommodation comprises large, inviting entrance hallway with ceramic flooring, double aspect sitting room with open fireplace and French doors to patio, smart dining room, storage cupboard.