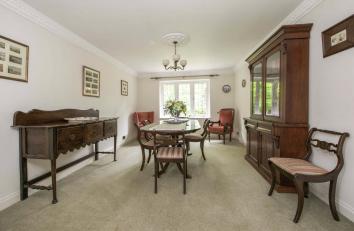

Arranged on one level, there is the potential to extend, subject to the necessary planning consents. The accommodation comprises large, inviting entrance hallway with ceramic flooring, double aspect sitting room with open fireplace and French doors to patio, smart dining room, storage cupboard.