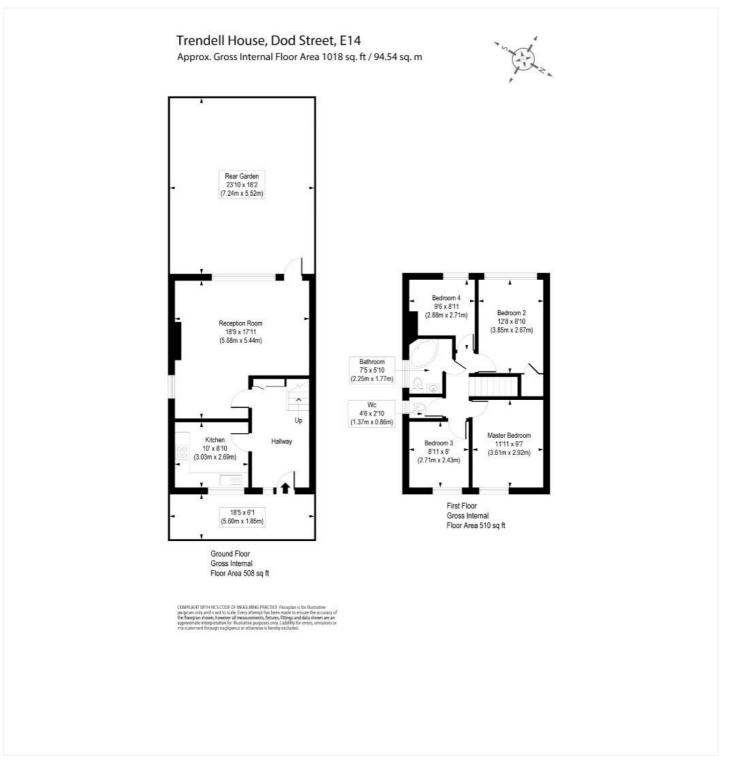

#### **DESCRIPTION:**

A sizeable, four-bedroom, split level maisonette positioned moments from local parks and amenities. Standing at a superb 1,018sqft, upon entering the property through your own front door, you are welcomed into the hallway leading to a wonderfully spacious reception room leading out to the 430sqft private, southwest facing garden. The separate kitchen is fully equipped with ample space for dining, while the first floor comprises of 4 bedrooms, a family bathroom and additional separate WC. The property is offered to the market on a chain free basis and a lease over 100 years.

# Winkworth

See things differently

This floorplan is for illustration purposes only and is not to scale. The position and size of doors, windows, appliances and other features are approximate.

Shoreditch | 020 7749 7650 | shoreditch@winkworth.co.uk