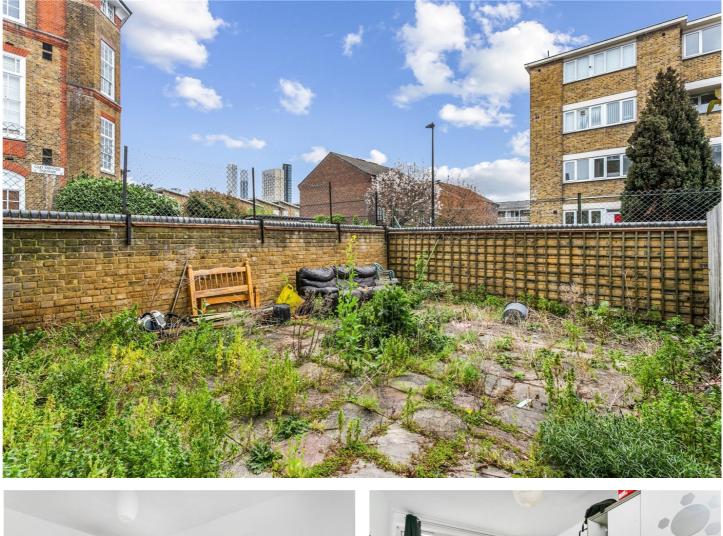

#### **DESCRIPTION:**

A sizeable, four-bedroom, split level maisonette positioned moments from local parks and amenities. Standing at a superb 1,018sqft, upon entering the property through your own front door, you are welcomed into the hallway leading to a wonderfully spacious reception room leading out to the 430sqft private, southwest facing garden. The separate kitchen is fully equipped with ample space for dining, while the first floor comprises of 4 bedrooms, a family bathroom and additional separate WC. The property is offered to the market on a chain free basis and a lease over 100 years.