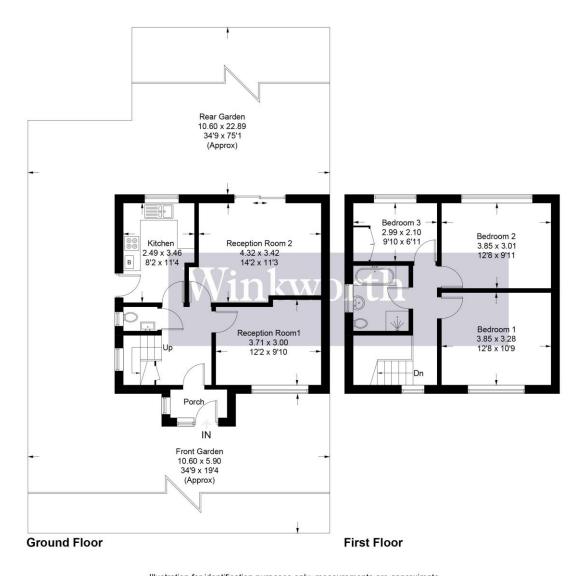

## **ACCOMMODATION**

**Entrance Hall** 

Kitchen

**Reception Room** 

**Dining Room** 

Kitchen

Bedroom

**Bathroom** 

## Approximate Gross Internal Area = 91.8 sq m / 988 sq ft

Illustration for identification purposes only, measurements are approximate, not to scale. Winkworth © 2023 (ID1025316)

This floorplan is for illustration purposes only and is not to scale. The position and size of doors, windows, appliances and other features are approximate.