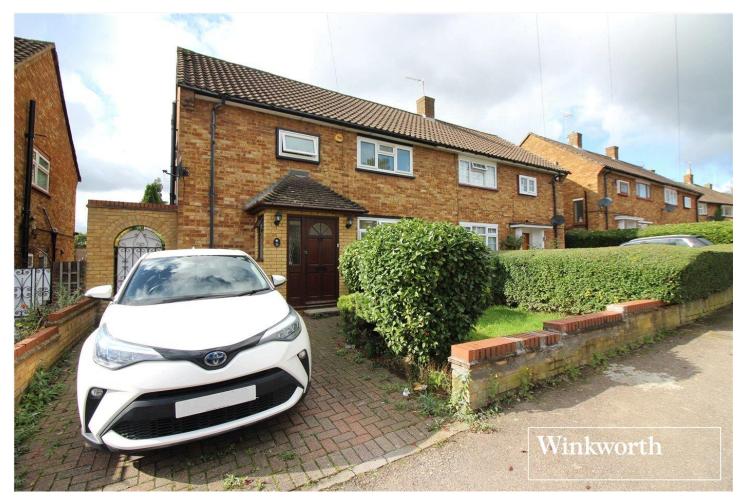

STANBOROUGH AVENUE, HERTFORDSHIRE, WD6 **£535,000** FREEHOLD

## THREE BEDROOM SEMI DETACHED HOUSE

## **DESCRIPTION:**

This bedroom three semidetached family home is available on a chain free basis. Located on popular Avenue on the Northside of Borehamwood. The property comprises of two reception rooms, fully fitted kitchen and guest w/c. Leading upstairs there are two double bedrooms and one single bedroom. The upstairs bathroom is fitted with both bath and separate shower. With off street parking for 2 cars and a private rear garden.