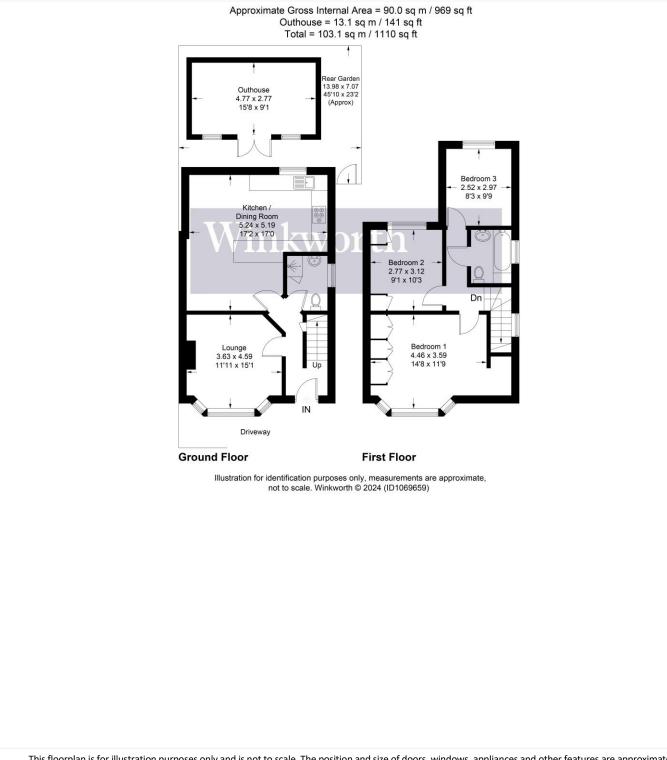

Having historically been subject to a double story rear extension the property provides in excess of 1100 square feet of well-proportioned accommodation comprising of three bedrooms, upstairs bathroom, two reception areas, kitchen as well as a downstairs shower room/wc.

## **AT A GLANCE**

- 3 Bedrooms
- Entrance Hall
- Shower Room
- Living Room
- Kitchen Dining Room
- Bathroom
- Studio
- Garden

This floorplan is for illustration purposes only and is not to scale. The position and size of doors, windows, appliances and other features are approximate.