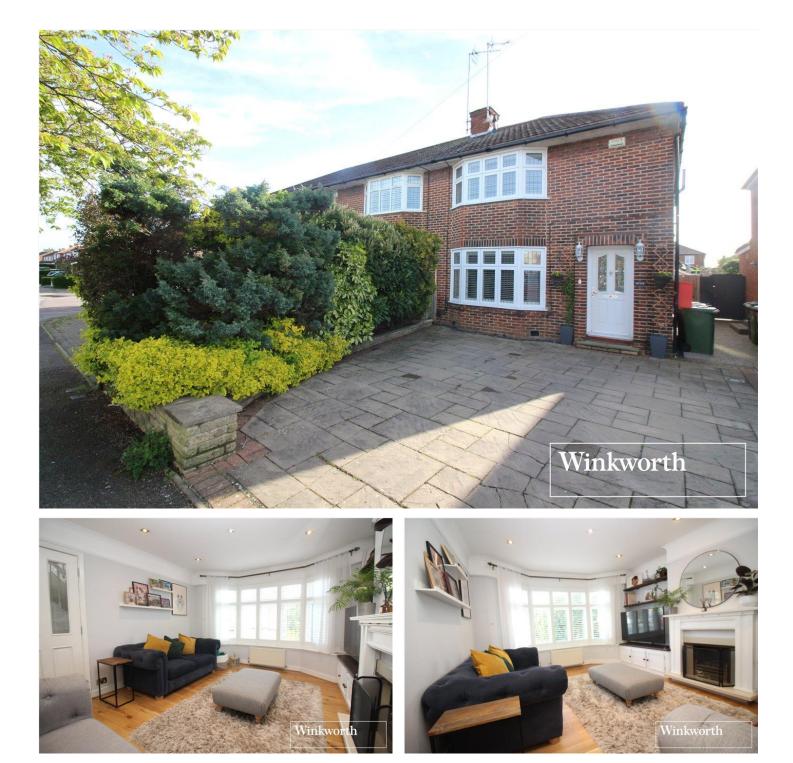

## STUNNING THREE BEDROOM SEMI DETACHED HOUSE ON THE SOUTH SIDE OF BOREHAMWOOD

Borehamwood | 020 8953 8899 | borehamwood@winkworth.co.uk

## **DESCRIPTION:**

Located on the South side of Borehamwood, a short walk from the highly regarded Monksmead primary and Yavneh Primary and Secondary Schools is this beautifully presented three bedroom semidetached family house.

Having historically been subject to a double story rear extension the property provides in excess of 1100 square feet of well-proportioned accommodation comprising of three bedrooms, upstairs bathroom, two reception areas, kitchen as well as a downstairs shower room/wc.

Externally there is a secluded rear garden complete with garden office and off street parking for 2 cars.