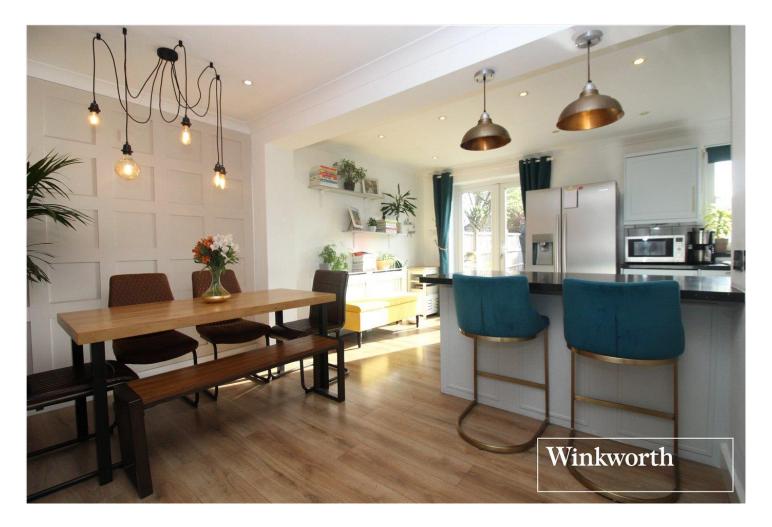

Having historically been subject to a double story rear extension the property provides in excess of 1100 square feet of well-proportioned accommodation comprising of three bedrooms, upstairs bathroom, two reception areas, kitchen as well as a downstairs shower room/wc.

## **AT A GLANCE**

- 3 Bedrooms
- Entrance Hall
- Shower Room
- Living Room
- Kitchen Dining Room
- Bathroom
- Studio
- Garden

This floorplan is for illustration purposes only and is not to scale. The position and size of doors, windows, appliances and other features are approximate.