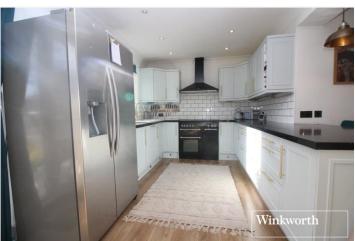

Having historically been subject to a double story rear extension the property provides in excess of 1100 square feet of well-proportioned accommodation comprising of three bedrooms, upstairs bathroom, two reception areas, kitchen as well as a downstairs shower room/wc.

## **AT A GLANCE**

- 3 Bedrooms
- Entrance Hall
- Shower Room
- Living Room
- Kitchen Dining Room
- Bathroom
- Studio
- Garden

This floorplan is for illustration purposes only and is not to scale. The position and size of doors, windows, appliances and other features are approximate.