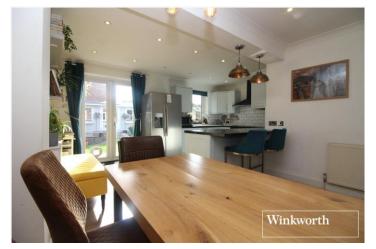

Having historically been subject to a double story rear extension the property provides in excess of 1100 square feet of well-proportioned accommodation comprising of three bedrooms, upstairs bathroom, two reception areas, kitchen as well as a downstairs shower room/wc.

## **AT A GLANCE**

- 3 Bedrooms
- Entrance Hall
- Shower Room
- Living Room
- Kitchen Dining Room
- Bathroom
- Studio
- Garden

This floorplan is for illustration purposes only and is not to scale. The position and size of doors, windows, appliances and other features are approximate.