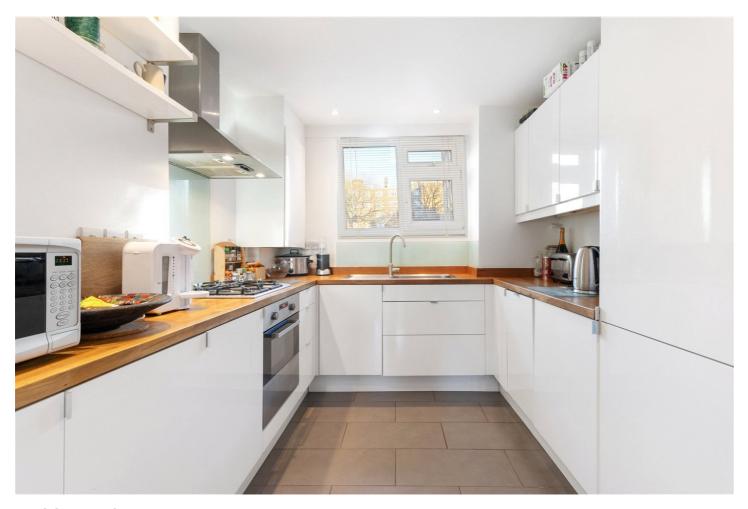

## **DESCRIPTION:**

A beautifully presented two double bedroom split level maisonette with private south facing garden, available in this purpose-built development in Hoxton. Standing at 670sqft and set across the ground and first floor, after entering through your own front door, the property offers light filled rooms and would make the ideal first-time purchase or buy to let investment. Accommodation comprises of a wonderfully spacious reception room leading out to a seclude, private garden. The kitchen features ample worktop space and cupboards while being incredibly social as it flows through to the living room creating the perfect entertaining space. Both bedrooms are on the first floor and very good-sized doubles and include built-in storage, while the property is completed with a modern family bathroom and ample storage throughout.