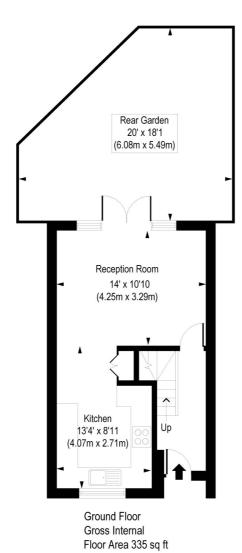

## Royal Oak, Court Pitfield Street, N1

Approx. Gross Internal Floor Area 670 sq. ft / 62.24 sq. m

First Floor Gross Internal Floor Area 335 sq ft

COMPLIANT WITH RICS CODE OF MEASURING PRACTICE Floorplan is for illustrative purposes only and is not to scale. Every attempt has been made to ensure the accuracy of the floorplan shown, however all measurements, fauture, fittings and data shown are an approximate interpretation for fillustrative purposes only. Liability for errors, omissions or mis-statement through negligence or otherwise is hereby excluded.

This floorplan is for illustration purposes only and is not to scale. The position and size of doors, windows, appliances and other features are approximate.

Shoreditch | 020 7749 7650 | shoreditch@winkworth.co.uk