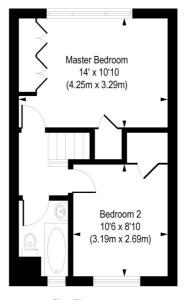

## Royal Oak, Court Pitfield Street, N1

Approx. Gross Internal Floor Area 670 sq. ft / 62.24 sq. m

First Floor Gross Internal Floor Area 335 sq ft

COMPLIANT WITH RICS CODE OF MEASURING PRACTICE Floorplan is for illustrative purposes only and is not to scale. Every attempt has been made to ensure the accuracy of the floorplan shown, however all measurements, fauture, fittings and data shown are an approximate interpretation for fillustrative purposes only. Liability for errors, omissions or mis-statement through negligence or otherwise is hereby excluded.

This floorplan is for illustration purposes only and is not to scale. The position and size of doors, windows, appliances and other features are approximate.

Shoreditch | 020 7749 7650 | shoreditch@winkworth.co.uk