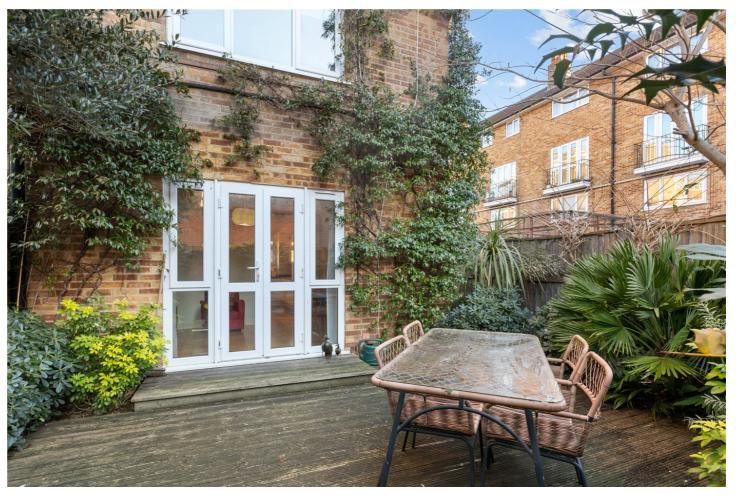

## **DESCRIPTION:**

A beautifully presented two double bedroom split level maisonette with private south facing garden, available in this purpose-built development in Hoxton. Standing at 670sqft and set across the ground and first floor, after entering through your own front door, the property offers light filled rooms and would make the ideal first-time purchase or buy to let investment. Accommodation comprises of a wonderfully spacious reception room leading out to a seclude, private garden. The kitchen features ample worktop space and cupboards while being incredibly social as it flows through to the living room creating the perfect entertaining space. Both bedrooms are on the first floor and very good-sized doubles and include built-in storage, while the property is completed with a modern family bathroom and ample storage throughout.