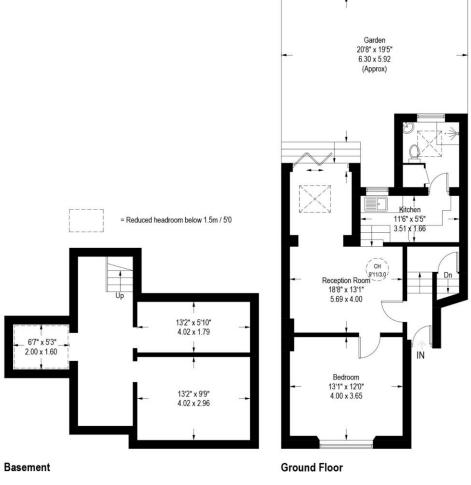

Available exclusively through Winkworth, we are delighted to offer for sale this bright garden flat which is tastefully presented and offers over 545 sq. Ft. The property dates from the late Victorian era and is just moments away from Streatham Common. The entrance hallway leads to a large, 18'8 ft x 13'1 bright reception/dining room. This space seamlessly connects you onto a private patio garden via bi-fold doors. The sunny south-east facing garden benefits from sunlight throughout the day and is equipped with a brick pizza oven, ideal for alfresco dining. There is a modern fitted kitchen equipped with the usual appliances including: oven, new induction hob, washing machine and extractor and a fridge/freezer. Off the reception there is good size double bedroom with large, refurbished sash windows to the front of the property. A modern bathroom with a fitted shower, WC and a wash hand basin. The property benefits from a large basement in excess of 340 sq. Ft, which is ideal for all storage needs.

## Kempshott Road, London, SW16

Approximate Gross Internal Area = 547 sq ft / 50.8 sq m

Basement = 349 sq ft / 32.4 sq m

(Excluding Reduced Headroom)

Reduced Headroom = 34 sq ft / 3.2 sq m

Total = 930 sq ft / 86.4 sq m