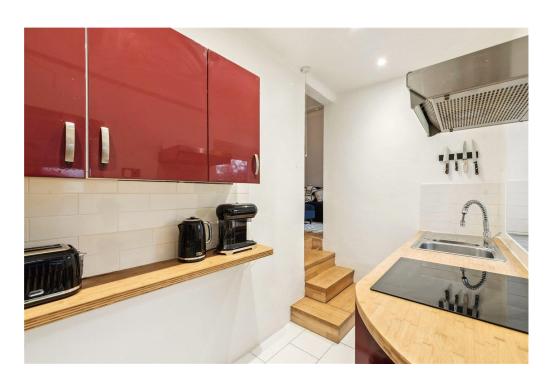

Available exclusively through Winkworth, we are delighted to offer for sale this bright garden flat which is tastefully presented and offers over 545 sq. Ft. The property dates from the late Victorian era and is just moments away from Streatham Common. The entrance hallway leads to a large, 18'8 ft x 13'1 bright reception/dining room. This space seamlessly connects you onto a private patio garden via bi-fold doors. The sunny south-east facing garden benefits from sunlight throughout the day and is equipped with a brick pizza oven, ideal for alfresco dining. There is a modern fitted kitchen equipped with the usual appliances including: oven, new induction hob, washing machine and extractor and a fridge/freezer. Off the reception there is good size double bedroom with large, refurbished sash windows to the front of the property. A modern bathroom with a fitted shower, WC and a wash hand basin. The property benefits from a large basement in excess of 340 sq. Ft, which is ideal for all storage needs.