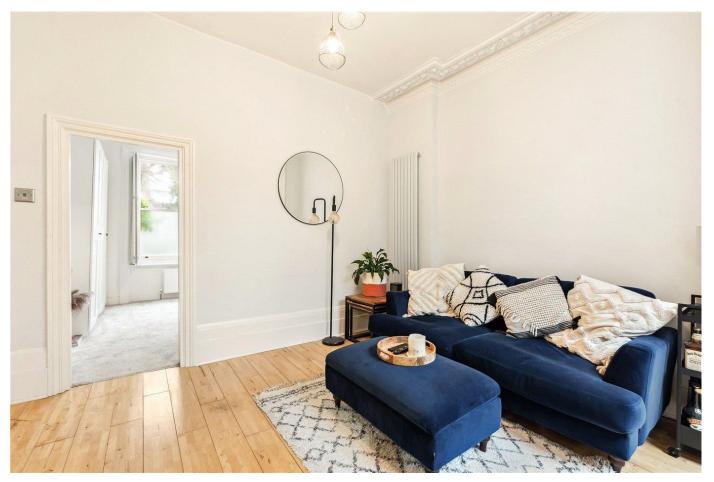

Available exclusively through Winkworth, we are delighted to offer for sale this bright garden flat which is tastefully presented and offers over 545 sq. Ft. The property dates from the late Victorian era and is just moments away from Streatham Common. The entrance hallway leads to a large, 18'8 ft x 13'1 bright reception/dining room. This space seamlessly connects you onto a private patio garden via bi-fold doors. The sunny south-east facing garden benefits from sunlight throughout the day and is equipped with a brick pizza oven, ideal for alfresco dining. There is a modern fitted kitchen equipped with the usual appliances including: oven, new induction hob, washing machine and extractor and a fridge/freezer. Off the reception there is good size double bedroom with large, refurbished sash windows to the front of the property. A modern bathroom with a fitted shower, WC and a wash hand basin. The property benefits from a large basement in excess of 340 sq. Ft, which is ideal for all storage needs.