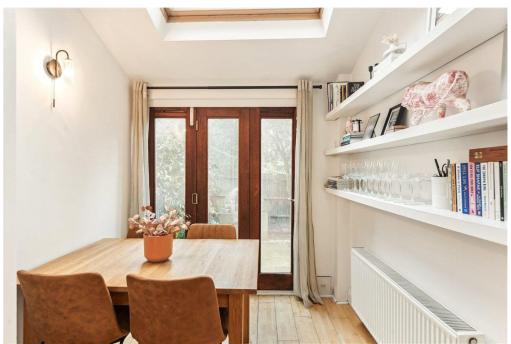

Available exclusively through Winkworth, we are delighted to offer for sale this bright garden flat which is tastefully presented and offers over 545 sq. Ft. The property dates from the late Victorian era and is just moments away from Streatham Common. The entrance hallway leads to a large, 18'8 ft x 13'1 bright reception/dining room. This space seamlessly connects you onto a private patio garden via bi-fold doors. The sunny south-east facing garden benefits from sunlight throughout the day and is equipped with a brick pizza oven, ideal for alfresco dining. There is a modern fitted kitchen equipped with the usual appliances including: oven, new induction hob, washing machine and extractor and a fridge/freezer. Off the reception there is good size double bedroom with large, refurbished sash windows to the front of the property. A modern bathroom with a fitted shower, WC and a wash hand basin. The property benefits from a large basement in excess of 340 sq. Ft, which is ideal for all storage needs.