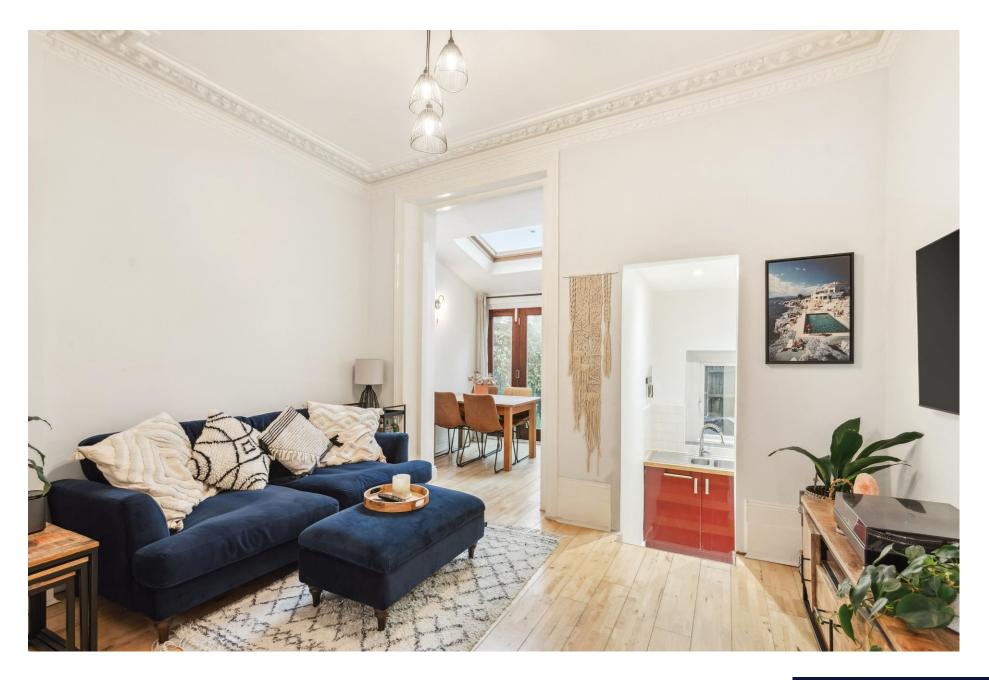

Available exclusively through Winkworth, we are delighted to offer for sale this bright garden flat which is tastefully presented and offers over 545 sq. Ft. The property dates from the late Victorian era and is just moments away from Streatham Common. The entrance hallway leads to a large, 18'8 ft x 13'1 bright reception/dining room. This space seamlessly connects you onto a private patio garden via bi-fold doors. The sunny south-east facing garden benefits from sunlight throughout the day and is equipped with a brick pizza oven, ideal for alfresco dining. There is a modern fitted kitchen equipped with the usual appliances including: oven, new induction hob, washing machine and extractor and a fridge/freezer. Off the reception there is good size double bedroom with large, refurbished sash windows to the front of the property. A modern bathroom with a fitted shower, WC and a wash hand basin. The property benefits from a large basement in excess of 340 sq. Ft, which is ideal for all storage needs.