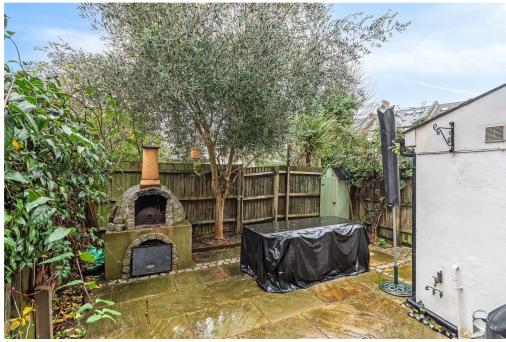

Available exclusively through Winkworth, we are delighted to offer for sale this bright garden flat which is tastefully presented and offers over 545 sq. Ft. The property dates from the late Victorian era and is just moments away from Streatham Common. The entrance hallway leads to a large, 18'8 ft x 13'1 bright reception/dining room. This space seamlessly connects you onto a private patio garden via bi-fold doors. The sunny south-east facing garden benefits from sunlight throughout the day and is equipped with a brick pizza oven, ideal for alfresco dining. There is a modern fitted kitchen equipped with the usual appliances including: oven, new induction hob, washing machine and extractor and a fridge/freezer. Off the reception there is good size double bedroom with large, refurbished sash windows to the front of the property. A modern bathroom with a fitted shower, WC and a wash hand basin. The property benefits from a large basement in excess of 340 sq. Ft, which is ideal for all storage needs.