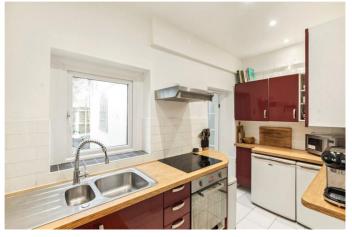

Available exclusively through Winkworth, we are delighted to offer for sale this bright garden flat which is tastefully presented and offers over 545 sq. Ft. The property dates from the late Victorian era and is just moments away from Streatham Common. The entrance hallway leads to a large, 18'8 ft x 13'1 bright reception/dining room. This space seamlessly connects you onto a private patio garden via bi-fold doors. The sunny south-east facing garden benefits from sunlight throughout the day and is equipped with a brick pizza oven, ideal for alfresco dining. There is a modern fitted kitchen equipped with the usual appliances including: oven, new induction hob, washing machine and extractor and a fridge/freezer. Off the reception there is good size double bedroom with large, refurbished sash windows to the front of the property. A modern bathroom with a fitted shower, WC and a wash hand basin. The property benefits from a large basement in excess of 340 sq. Ft, which is ideal for all storage needs.