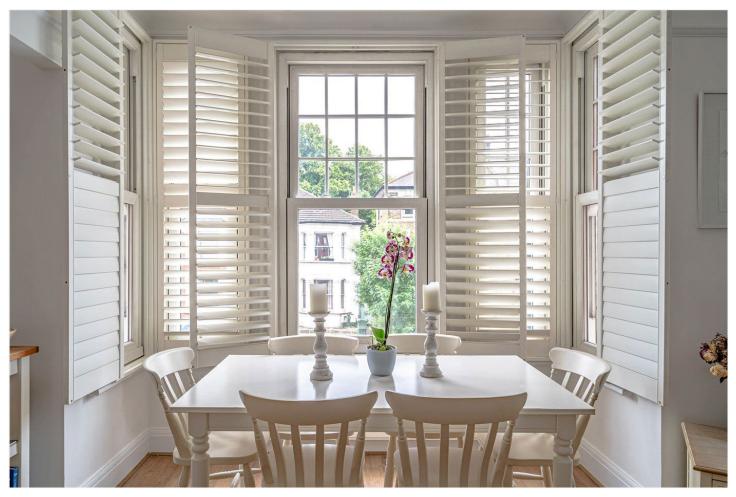

## **DESCRIPTION:**

Set on the first floor of an attractive period building, this beautifully presented two-bedroom flat combines elegant interiors with practical living, all just moments from the green open spaces of Streatham Common. The home opens into a wide hallway with access to two generous double bedrooms, each with large sash windows, soft carpeting, and a calm, neutral palette that creates a serene atmosphere. The principal bedroom sits at the rear, offering leafy views, while the second bedroom is currently styled as a spacious guest room. To the front of the property, a stunning open-plan kitchen/reception room unfolds within a large bay window, where wooden floors and white plantation shutters bring warmth and character. The kitchen has been fitted with sleek modern cabinetry, open shelving, and a central cooking zone, with ample space for dining and lounging. The bathroom is fully tiled with a contemporary suite and rainfall shower over the bath, providing a clean and functional finish. Greyhound Lane is well-positioned for access to Streatham Common station (direct to Victoria), Streatham station (Thameslink), and the many excellent local pubs, cafés and shops in the area. The wide green spaces of Streatham Common and the Rookery Gardens are just a short stroll away, as is the popular Ice & Leisure Centre with its Olympic-sized rink and 24-hour Tesco Extra.