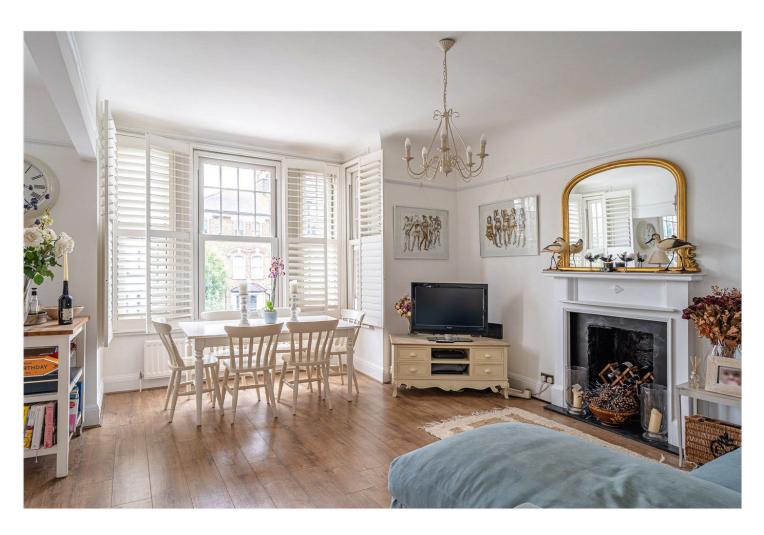

## **DESCRIPTION:**

Set on the first floor of an attractive period building, this beautifully presented two-bedroom flat combines elegant interiors with practical living, all just moments from the green open spaces of Streatham Common. The home opens into a wide hallway with access to two generous double bedrooms, each with large sash windows, soft carpeting, and a calm, neutral palette that creates a serene atmosphere. The principal bedroom sits at the rear, offering leafy views, while the second bedroom is currently styled as a spacious guest room. To the front of the property, a stunning open-plan kitchen/reception room unfolds within a large bay window, where wooden floors and white plantation shutters bring warmth and character. The kitchen has been fitted with sleek modern cabinetry, open shelving, and a central cooking zone, with ample space for dining and lounging. The bathroom is fully tiled with a contemporary suite and rainfall shower over the bath, providing a clean and functional finish. Greyhound Lane is well-positioned for access to Streatham Common station (direct to Victoria), Streatham station (Thameslink), and the many excellent local pubs, cafés and shops in the area. The wide green spaces of Streatham Common and the Rookery Gardens are just a short stroll away, as is the popular Ice & Leisure Centre with its Olympic-sized rink and 24-hour Tesco Extra.