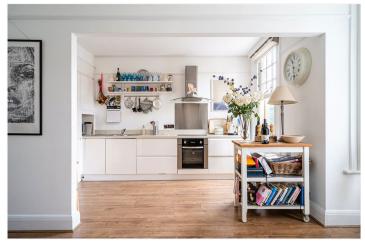

## **DESCRIPTION:**

Set on the first floor of an attractive period building, this beautifully presented two-bedroom flat combines elegant interiors with practical living, all just moments from the green open spaces of Streatham Common. The home opens into a wide hallway with access to two generous double bedrooms, each with large sash windows, soft carpeting, and a calm, neutral palette that creates a serene atmosphere. The principal bedroom sits at the rear, offering leafy views, while the second bedroom is currently styled as a spacious guest room. To the front of the property, a stunning open-plan kitchen/reception room unfolds within a large bay window, where wooden floors and white plantation shutters bring warmth and character. The kitchen has been fitted with sleek modern cabinetry, open shelving, and a central cooking zone, with ample space for dining and lounging. The bathroom is fully tiled with a contemporary suite and rainfall shower over the bath, providing a clean and functional finish. Greyhound Lane is well-positioned for access to Streatham Common station (direct to Victoria), Streatham station (Thameslink), and the many excellent local pubs, cafés and shops in the area. The wide green spaces of Streatham Common and the Rookery Gardens are just a short stroll away, as is the popular Ice & Leisure Centre with its Olympic-sized rink and 24-hour Tesco Extra.