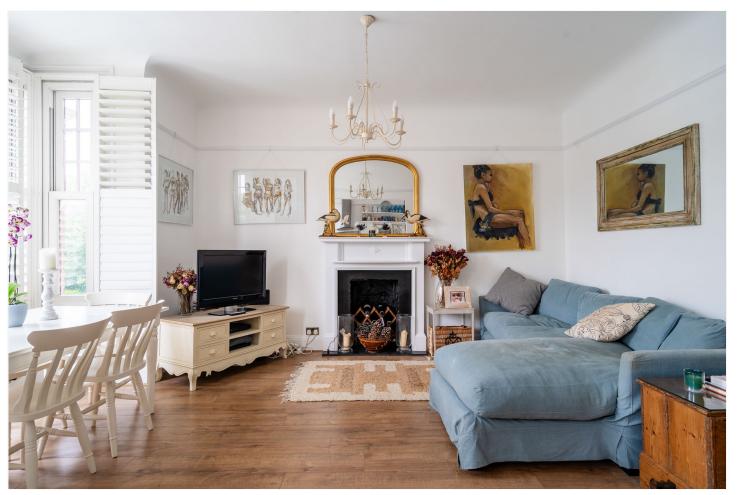

## **DESCRIPTION:**

Set on the first floor of an attractive period building, this beautifully presented two-bedroom flat combines elegant interiors with practical living, all just moments from the green open spaces of Streatham Common. The home opens into a wide hallway with access to two generous double bedrooms, each with large sash windows, soft carpeting, and a calm, neutral palette that creates a serene atmosphere. The principal bedroom sits at the rear, offering leafy views, while the second bedroom is currently styled as a spacious guest room. To the front of the property, a stunning open-plan kitchen/reception room unfolds within a large bay window, where wooden floors and white plantation shutters bring warmth and character. The kitchen has been fitted with sleek modern cabinetry, open shelving, and a central cooking zone, with ample space for dining and lounging. The bathroom is fully tiled with a contemporary suite and rainfall shower over the bath, providing a clean and functional finish. Greyhound Lane is well-positioned for access to Streatham Common station (direct to Victoria), Streatham station (Thameslink), and the many excellent local pubs, cafés and shops in the area. The wide green spaces of Streatham Common and the Rookery Gardens are just a short stroll away, as is the popular Ice & Leisure Centre with its Olympic-sized rink and 24-hour Tesco Extra.