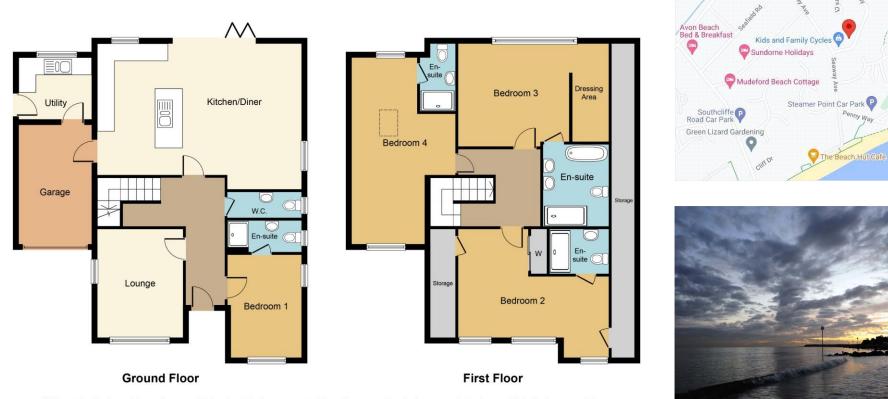

### **Summary:**

- Brand new detached chalet style bungalow
- > Three first floor bedrooms all en suite
- Ground floor bedroom with en suite
- Living room
- Open plan kitchen/breakfast room
- Utility room & ground floor cloakroom
- Integral garage & off road parking
- Landscaped garden
- 10 year house builders guarantee
- Approx. 2500 sq. ft.
- Short walk to Steamer Point nature reserve & Avon beach
- EPC & Council Tax Band to be confirmed once property has been completed

Whilst every attempt has been made to ensure the accuracy of the floor plan contained here, measurements of doors, windows, rooms and any other items are approximate and no responsibility is taken for any error, omission, or mis-statement. The measurements should not be relied upon for valuation, transaction and/or funding purposes This plan is for illustrative purposes only and should be used as such by any prospective purchaser or tenant. The services, systems and appliances shown have not been tested and no guarantee as to their operability or efficiency can be given.
Copyright V360 Ltd 2024 | www.houseviz.com