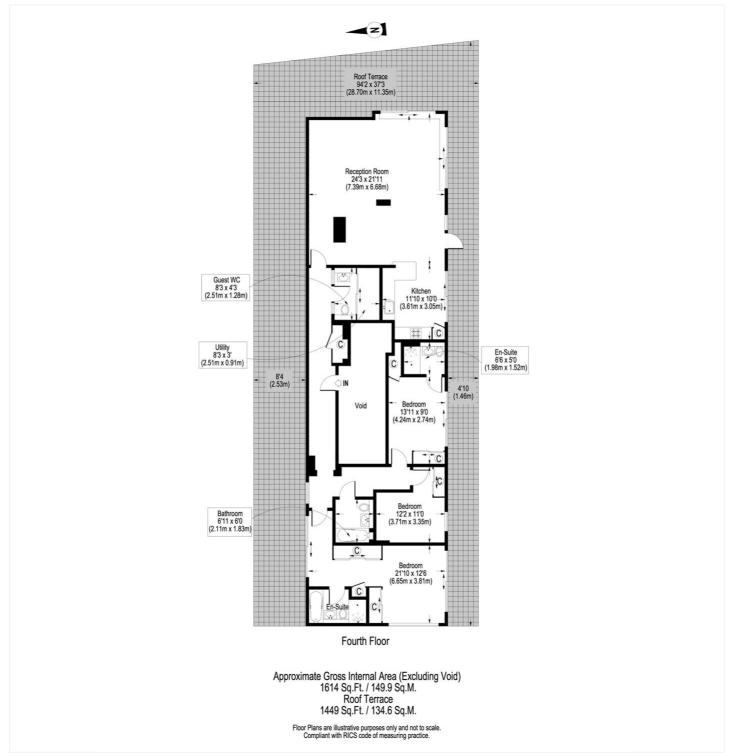

### **DESCRIPTION:**

This stunning 150 Sq. m penthouse apartment has a beautiful open plan living space and three double bedrooms (two with en-suites) all with direct access to an amazing terrace which encases the flat on three sides giving spectacular panoramic views across London. The property is light and airy and is in excellent condition throughout. Further benefits include secure underground off street parking for two cars and secure entrance with lift.

## Winkworth

See things differently

This floorplan is for illustration purposes only and is not to scale. The position and size of doors, windows, appliances and other features are approximate.

Kensal & Queens Park | 0208 960 4947 | kensalrise@winkworth.co.uk