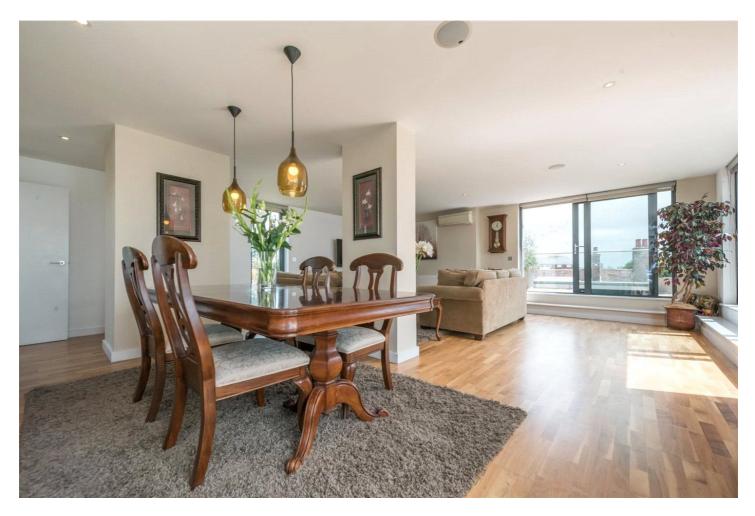

### **DESCRIPTION:**

This stunning 150 Sq. m penthouse apartment has a beautiful open plan living space and three double bedrooms (two with en-suites) all with direct access to an amazing terrace which encases the flat on three sides giving spectacular panoramic views across London. The property is light and airy and is in excellent condition throughout. Further benefits include secure underground off street parking for two cars and secure entrance with lift.