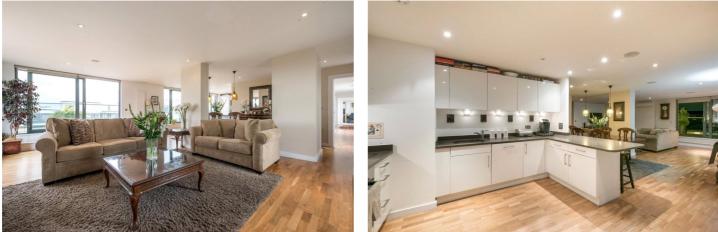

### **DESCRIPTION:**

This stunning 150 Sq. m penthouse apartment has a beautiful open plan living space and three double bedrooms (two with en-suites) all with direct access to an amazing terrace which encases the flat on three sides giving spectacular panoramic views across London. The property is light and airy and is in excellent condition throughout. Further benefits include secure underground off street parking for two cars and secure entrance with lift.