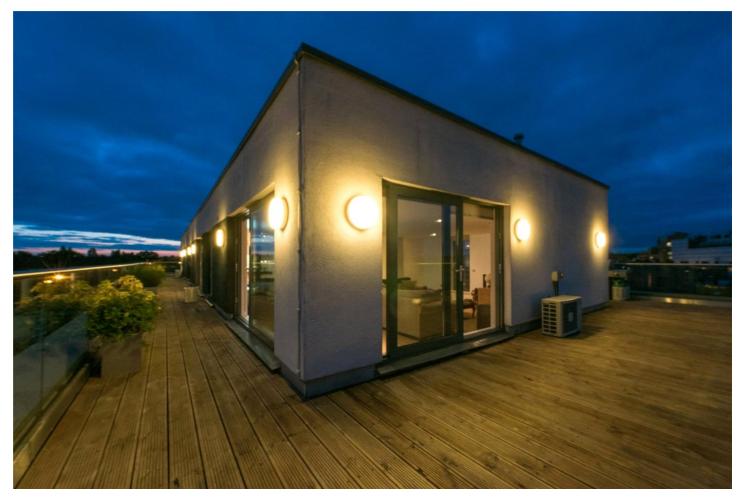

### A TRULY SPECTACULAR PENTHOUSE APARTMENT WITH 360° PANORAMIC VIEWS ACROSS THE LONDON SKYLINE.

Kensal & Queens Park | 0208 960 4947 | kensalrise@winkworth.co.uk

### **DESCRIPTION:**

This stunning 150 Sq. m penthouse apartment has a beautiful open plan living space and three double bedrooms (two with en-suites) all with direct access to an amazing terrace which encases the flat on three sides giving spectacular panoramic views across London. The property is light and airy and is in excellent condition throughout. Further benefits include secure underground off street parking for two cars and secure entrance with lift.