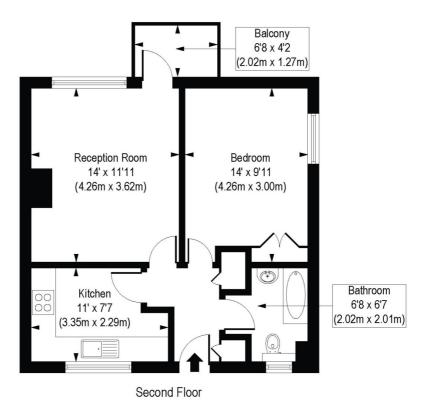

## Alfred Butt House, Holdernesse Road, SW17

Approx. Gross Internal Floor Area 488 sq. ft / 45.36 sq. m

COMPUANT WITH RICS CODE OF MEASURING PRACTICE. Floorplan is for illustrative purposes only and is not to scale. Every attempt his sheem made to ensure the accuracy of the floorplan chomor, however all measurements, futures, fittings and data shown are an approximate interpretation for illustrative purposes only. Liability for errors, omissions or mis-statement through redigence or otherwise is heely-excluded.

This floorplan is for illustration purposes only and is not to scale. The position and size of doors, windows, appliances and other features are approximate.

Tooting | 020 8767 5221 | tooting@winkworth.co.uk