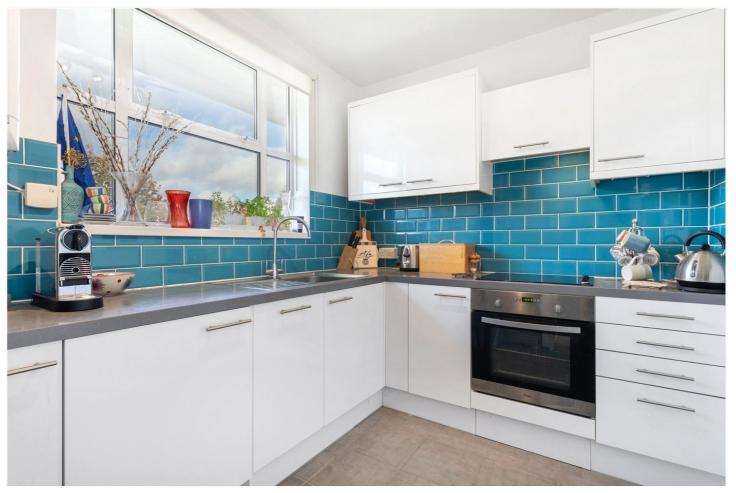

## **DESCRIPTION:**

A lovely one bedroom, second floor apartment situated close to Tooting Bec underground station. The property would make an ideal first time purchase or investment property.

The accommodation comprises of a large bedroom with built in wardrobes, a living/dining room to the rear, a good size kitchen with the usual integrated appliances and a family bathroom. The flat also features a private southfacing balcony.