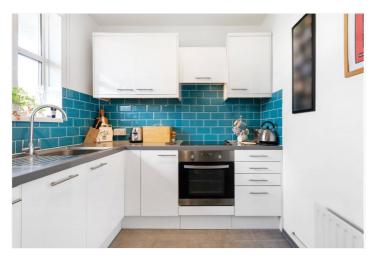

## **DESCRIPTION:**

A lovely one bedroom, second floor apartment situated close to Tooting Bec underground station. The property would make an ideal first time purchase or investment property.

The accommodation comprises of a large bedroom with built in wardrobes, a living/dining room to the rear, a good size kitchen with the usual integrated appliances and a family bathroom. The flat also features a private southfacing balcony.