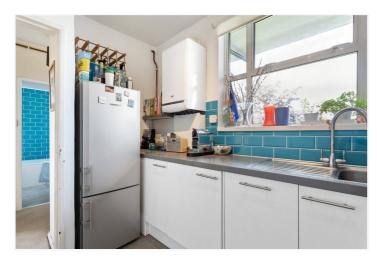

## **DESCRIPTION:**

A lovely one bedroom, second floor apartment situated close to Tooting Bec underground station. The property would make an ideal first time purchase or investment property.

The accommodation comprises of a large bedroom with built in wardrobes, a living/dining room to the rear, a good size kitchen with the usual integrated appliances and a family bathroom. The flat also features a private southfacing balcony.