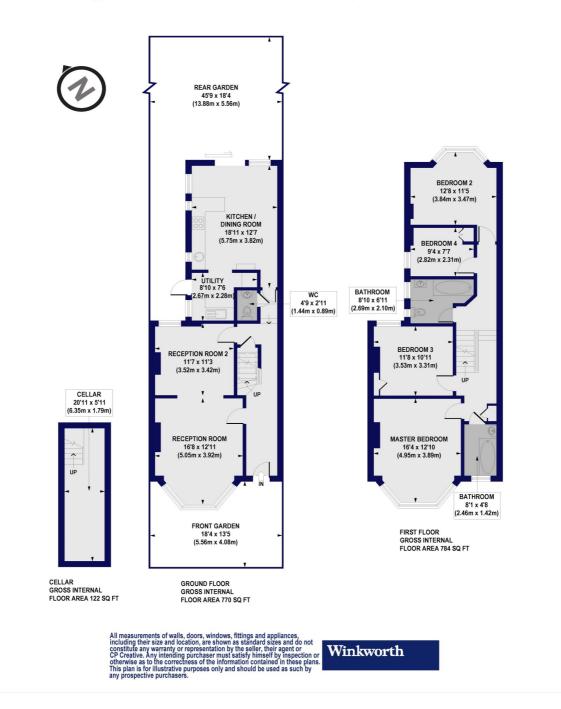

#### **DESCRIPTION:**

Set in a prime location off Ballards Lane close to Victoria Park, shops, local amenities and transport links, including Finchley Central underground, we are delighted to offer to the market this beautifully presented wellappointed family home, with period features throughout. The property has been modernised to a high standard, whilst keeping its charm and character and comprises of a through-lounge, modern fitted kitchen/dining room, utility room and downstairs cloakroom to the ground floor. To the first floor there are four good size bedrooms and two bathrooms. Further benefits include a private front and rear garden and basement (storage). Planning permission has been granted for a loft conversion to create a further double bedroom, en suite and study room, and a side-return extension to the ground floor to enhance the living space. This fantastic home is being offered on a chain-free basis and viewings are highly recommended.

## **AT A GLANCE**

- Set in a prime location for transport links & amenities
- Period style family home
- Through-lounge
- Kitchen/dining area
- Four bedrooms
- Two Bathrooms
- Planning permission granted to extend
- Offered chain free

# Princes Avenue, N3 Approx. Gross Internal Floor Area 1676 sq. ft / 155.71 sq. m