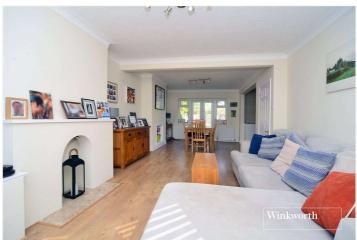

Features on the ground floor include an attractive bay fronted reception room and a thoughtfully extended and very well-presented dining room open plan to the kitchen. There is also a useful downstairs WC. Upstairs there are two double bedrooms, a single bedroom with attractive bay window and a spacious family shower room.

## ACCOMMODATION

Entrance Porch Entrance Hall Living Room - 17'6" x 11'10" (5.33m x 3.6m) Dining Room/Kitchen - 28'5" x 10'4" (8.66m x 3.15m) Bedroom 1 - 14'4" x 11'3" (4.37m x 3.43m) Bedroom 2 - 12'6" x 11'3" (3.8m x 3.43m) Bedroom 3 - 7'8" x 7' (2.34m x 2.13m) Family Shower Room - 9'1" x 7' (2.77m x 2.13m) Garden - Approx. 35ft