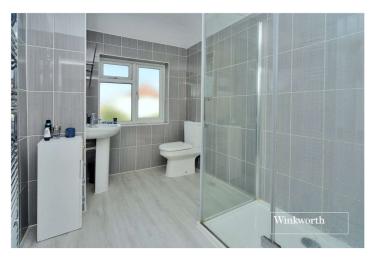

Features on the ground floor include an attractive bay fronted reception room and a thoughtfully extended and very well-presented dining room open plan to the kitchen. There is also a useful downstairs WC. Upstairs there are two double bedrooms, a single bedroom with attractive bay window and a spacious family shower room.

## ACCOMMODATION

Entrance Porch Entrance Hall Living Room - 17'6" x 11'10" (5.33m x 3.6m) Dining Room/Kitchen - 28'5" x 10'4" (8.66m x 3.15m) Bedroom 1 - 14'4" x 11'3" (4.37m x 3.43m) Bedroom 2 - 12'6" x 11'3" (3.8m x 3.43m) Bedroom 3 - 7'8" x 7' (2.34m x 2.13m) Family Shower Room - 9'1" x 7' (2.77m x 2.13m) Garden - Approx. 35ft