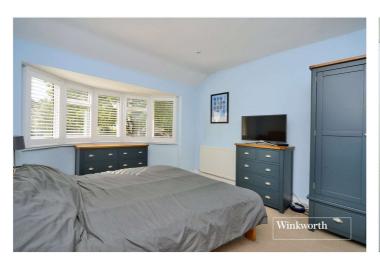

Features on the ground floor include an attractive bay fronted reception room and a thoughtfully extended and very well-presented dining room open plan to the kitchen. There is also a useful downstairs WC. Upstairs there are two double bedrooms, a single bedroom with attractive bay window and a spacious family shower room.

## ACCOMMODATION

Entrance Porch Entrance Hall Living Room - 17'6" x 11'10" (5.33m x 3.6m) Dining Room/Kitchen - 28'5" x 10'4" (8.66m x 3.15m) Bedroom 1 - 14'4" x 11'3" (4.37m x 3.43m) Bedroom 2 - 12'6" x 11'3" (3.8m x 3.43m) Bedroom 3 - 7'8" x 7' (2.34m x 2.13m) Family Shower Room - 9'1" x 7' (2.77m x 2.13m) Garden - Approx. 35ft