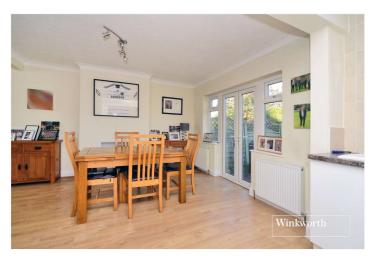

Features on the ground floor include an attractive bay fronted reception room and a thoughtfully extended and very well-presented dining room open plan to the kitchen. There is also a useful downstairs WC. Upstairs there are two double bedrooms, a single bedroom with attractive bay window and a spacious family shower room.

Outside, the rear garden is high fence enclosed for privacy and mainly laid to lawn. A wide area of patio is set immediately off the back of the house and is accessed through French doors from the kitchen/dining area. To the front, the driveway provides off street parking.

## ACCOMMODATION

Entrance Porch Entrance Hall Living Room - 17'6" x 11'10" (5.33m x 3.6m) Dining Room/Kitchen - 28'5" x 10'4" (8.66m x 3.15m) Bedroom 1 - 14'4" x 11'3" (4.37m x 3.43m) Bedroom 2 - 12'6" x 11'3" (3.8m x 3.43m) Bedroom 3 - 7'8" x 7' (2.34m x 2.13m) Family Shower Room - 9'1" x 7' (2.77m x 2.13m) Garden - Approx. 35ft