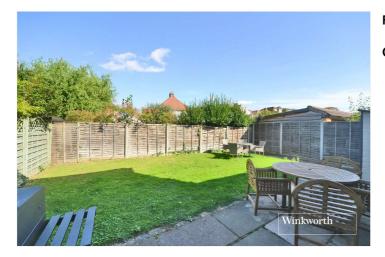

Outside, the rear garden is high fence enclosed for privacy and mainly laid to lawn. A wide area of patio is set immediately off the back of the house and is accessed through French doors from the kitchen/dining area. To the front, the driveway provides off street parking.

## ACCOMMODATION

Entrance Porch Entrance Hall Living Room - 17'6" x 11'10" (5.33m x 3.6m) Dining Room/Kitchen - 28'5" x 10'4" (8.66m x 3.15m) Bedroom 1 - 14'4" x 11'3" (4.37m x 3.43m) Bedroom 2 - 12'6" x 11'3" (3.8m x 3.43m) Bedroom 3 - 7'8" x 7' (2.34m x 2.13m) Family Shower Room - 9'1" x 7' (2.77m x 2.13m) Garden - Approx. 35ft