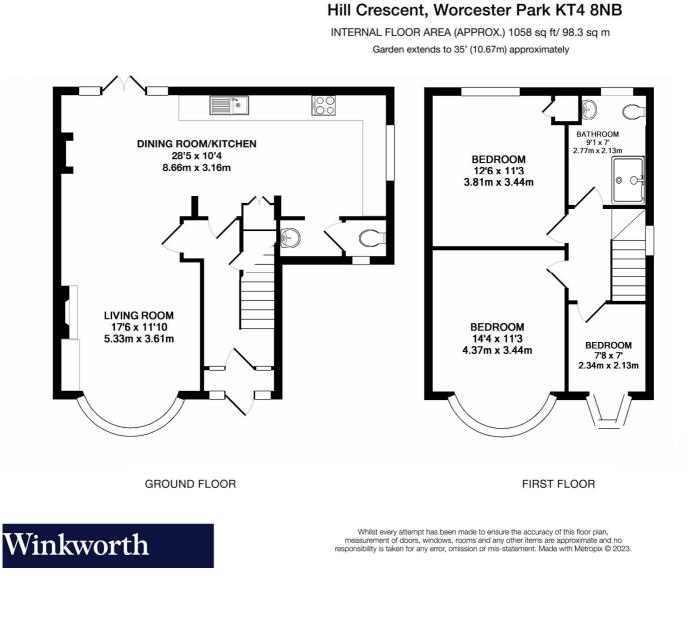

### AT A GLANCE

- 3 Bedrooms
- Entrance Hall
- Living Room
- Dining Room/Kitchen
- Downstairs WC
- Family Shower Room
- Manageable Rear Garden
- Off Street Parking
- Well-Regarded Local Schools
- Zone 4 Station at Worcester Park
- Council Tax Band E
- EPC Rating E

## ACCOMMODATION

Entrance Porch Entrance Hall Living Room - 17'6" x 11'10" (5.33m x 3.6m) Dining Room/Kitchen - 28'5" x 10'4" (8.66m x 3.15m) Bedroom 1 - 14'4" x 11'3" (4.37m x 3.43m) Bedroom 2 - 12'6" x 11'3" (3.8m x 3.43m) Bedroom 3 - 7'8" x 7' (2.34m x 2.13m) Family Shower Room - 9'1" x 7' (2.77m x 2.13m) Garden - Approx. 35ft

This floorplan is for illustration purposes only and is not to scale. The position and size of doors, windows, appliances and other features are approximate.