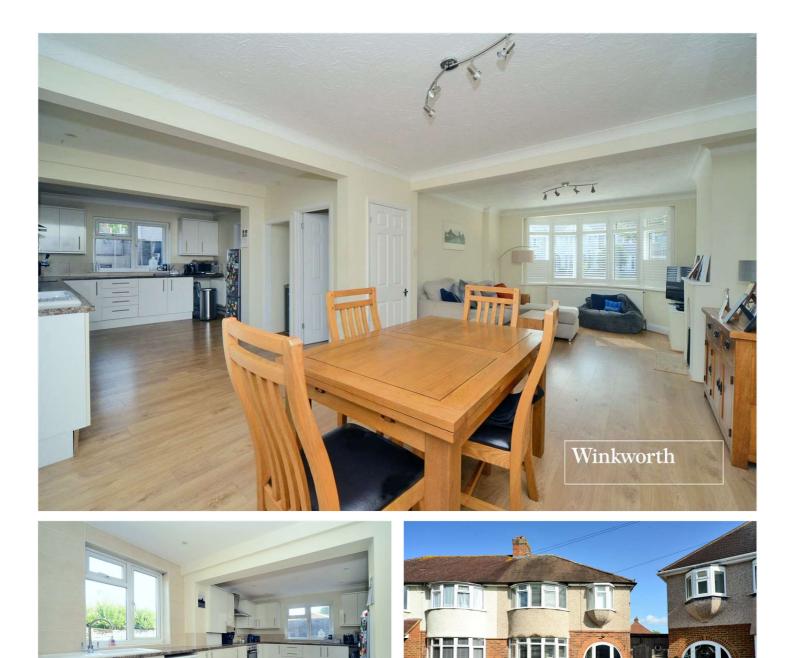

#### DESCRIPTION

An extended, semi-detached family home set in a tree lined cul-desac within reach of both Worcester Park and North Cheam town centres. The location is ideal for families, with the borough offering well-regarded education facilities including grammar schools at Cheam and Sutton. Trains into central London are available from Worcester Park Zone 4 station and Morden Underground, whilst local bus routes link the area to Cheam, Sutton, Morden and Kingston.

Features on the ground floor include an attractive bay fronted reception room and a thoughtfully extended and very well-presented dining room open plan to the kitchen. There is also a useful downstairs WC. Upstairs there are two double bedrooms, a single bedroom with attractive bay window and a spacious family shower room.

Outside, the rear garden is high fence enclosed for privacy and mainly laid to lawn. A wide area of patio is set immediately off the back of the house and is accessed through French doors from the kitchen/dining area. To the front, the driveway provides off street parking.

## ACCOMMODATION

Entrance Porch Entrance Hall Living Room - 17'6" x 11'10" (5.33m x 3.6m) Dining Room/Kitchen - 28'5" x 10'4" (8.66m x 3.15m) Bedroom 1 - 14'4" x 11'3" (4.37m x 3.43m) Bedroom 2 - 12'6" x 11'3" (3.8m x 3.43m) Bedroom 3 - 7'8" x 7' (2.34m x 2.13m) Family Shower Room - 9'1" x 7' (2.77m x 2.13m) Garden - Approx. 35ft