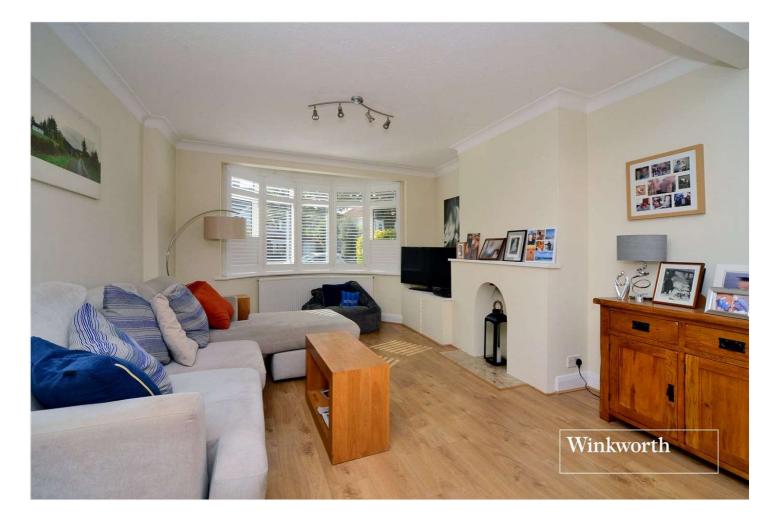

Features on the ground floor include an attractive bay fronted reception room and a thoughtfully extended and very well-presented dining room open plan to the kitchen. There is also a useful downstairs WC. Upstairs there are two double bedrooms, a single bedroom with attractive bay window and a spacious family shower room.

## ACCOMMODATION

Entrance Porch Entrance Hall Living Room - 17'6" x 11'10" (5.33m x 3.6m) Dining Room/Kitchen - 28'5" x 10'4" (8.66m x 3.15m) Bedroom 1 - 14'4" x 11'3" (4.37m x 3.43m) Bedroom 2 - 12'6" x 11'3" (3.8m x 3.43m) Bedroom 3 - 7'8" x 7' (2.34m x 2.13m) Family Shower Room - 9'1" x 7' (2.77m x 2.13m) Garden - Approx. 35ft