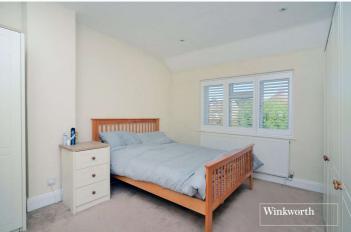

Features on the ground floor include an attractive bay fronted reception room and a thoughtfully extended and very well-presented dining room open plan to the kitchen. There is also a useful downstairs WC. Upstairs there are two double bedrooms, a single bedroom with attractive bay window and a spacious family shower room.

## ACCOMMODATION

Entrance Porch Entrance Hall Living Room - 17'6" x 11'10" (5.33m x 3.6m) Dining Room/Kitchen - 28'5" x 10'4" (8.66m x 3.15m) Bedroom 1 - 14'4" x 11'3" (4.37m x 3.43m) Bedroom 2 - 12'6" x 11'3" (3.8m x 3.43m) Bedroom 3 - 7'8" x 7' (2.34m x 2.13m) Family Shower Room - 9'1" x 7' (2.77m x 2.13m) Garden - Approx. 35ft