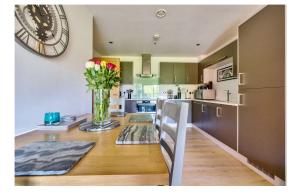

As you enter the building via the secure entry system, the property is on the second floor. The entry hall to the property is spacious and has space for storage. The kitchen is to your left a consists of dark grey cabinets with a white worktops. The kitchen space is open plan with the living area, which has access onto the balcony which overlooks the front of the development, which is surrounded with pretty trees. Further down the hall are two double bedrooms, both benefitting from built in storage. The master bedroom also offers an ensuite and access onto the balcony. The family bathroom consists of beautiful grey tiling with a shower over the bath.