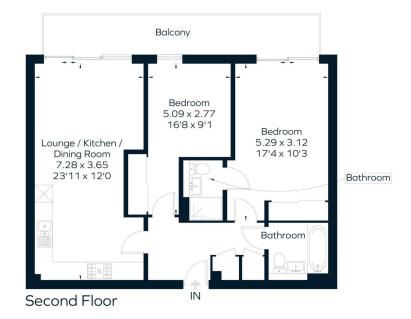

As you enter the building via the secure entry system, the property is on the second floor. The entry hall to the property is spacious and has space for storage. The kitchen is to your left a consists of dark grey cabinets with a white worktops. The kitchen space is open plan with the living area, which has access onto the balcony which overlooks the front of the development, which is surrounded with pretty trees. Further down the hall are two double bedrooms, both benefitting from built in storage. The master bedroom also offers an ensuite and access onto the balcony. The family bathroom consists of beautiful grey tiling with a shower over the bath.

Winkworth

Approximate Floor Area = 72.5 sq m / 780 sq ft

### AT A GLANCE

- 780ft2 / 72m2
- Open Plan Kitchen/Living Room
- Two Double Bedrooms
- Built In Storage
- En-suite in Master
- Family Bathroom
- Balcony from Living Space and Master Bedroom
- Allocated Parking
- Ample Visitor Parking