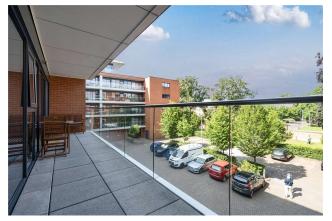

As you enter the building via the secure entry system, the property is on the second floor. The entry hall to the property is spacious and has space for storage. The kitchen is to your left a consists of dark grey cabinets with a white worktops. The kitchen space is open plan with the living area, which has access onto the balcony which overlooks the front of the development, which is surrounded with pretty trees. Further down the hall are two double bedrooms, both benefitting from built in storage. The master bedroom also offers an ensuite and access onto the balcony. The family bathroom consists of beautiful grey tiling with a shower over the bath.

To the front of the building is the allocated parking where you have one space and further around the block is ample visitor spaces. The building itself is surrounded with pretty trees and overlooks the large stroud green playing fields.