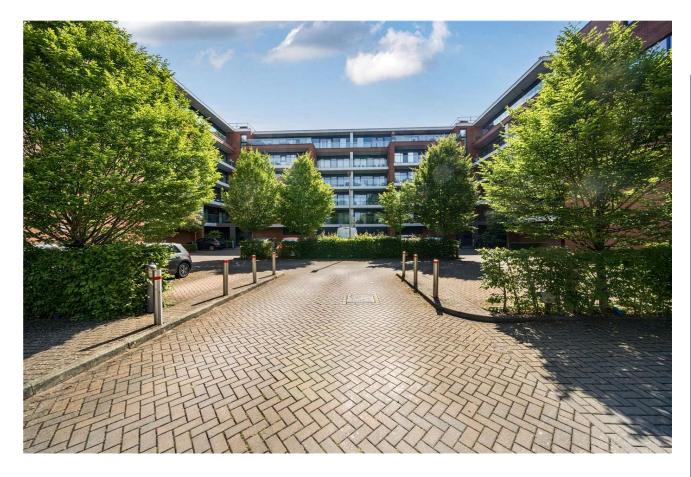

To the front of the building is the allocated parking where you have one space and further around the block is ample visitor spaces. The building itself is surrounded with pretty trees and overlooks the large stroud green playing fields.