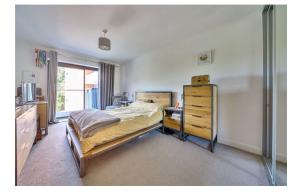

As you enter the building via the secure entry system, the property is on the second floor. The entry hall to the property is spacious and has space for storage. The kitchen is to your left a consists of dark grey cabinets with a white worktops. The kitchen space is open plan with the living area, which has access onto the balcony which overlooks the front of the development, which is surrounded with pretty trees. Further down the hall are two double bedrooms, both benefitting from built in storage. The master bedroom also offers an ensuite and access onto the balcony. The family bathroom consists of beautiful grey tiling with a shower over the bath.