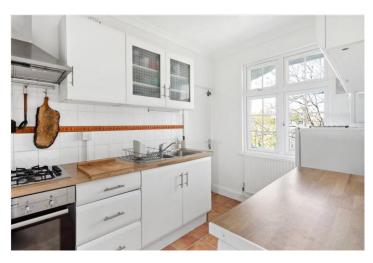

## **DESCRIPTION:**

This well-presented two-bedroom flat, set within a 1930s Art Deco-style building, features a bright and spacious reception room with double-glazed windows and wood laminate flooring. Both double bedrooms offer ample space, also benefiting from double glazing and laminate floors throughout. The bathroom is part tiled and has a modern suite and fixtures. The fully equipped kitchen includes a range of wall and base units and provides direct access to a private balcony—perfect for relaxing or entertaining.