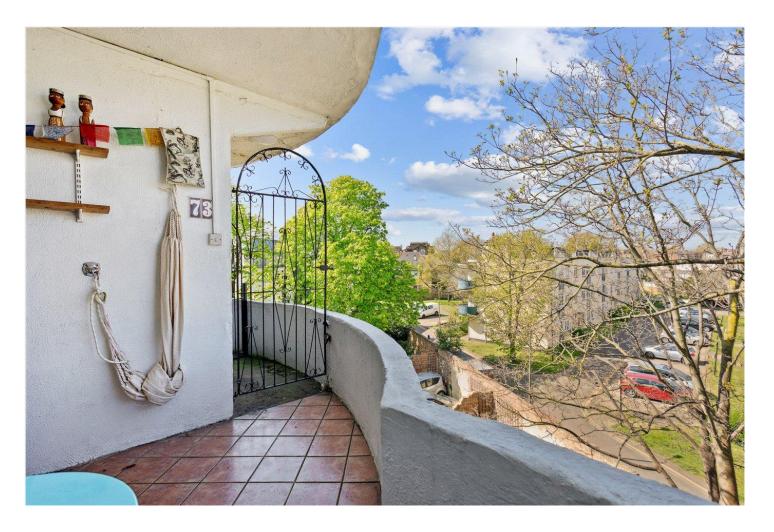

## **DESCRIPTION:**

This well-presented two-bedroom flat, set within a 1930s Art Deco-style building, features a bright and spacious reception room with double-glazed windows and wood laminate flooring. Both double bedrooms offer ample space, also benefiting from double glazing and laminate floors throughout. The bathroom is part tiled and has a modern suite and fixtures. The fully equipped kitchen includes a range of wall and base units and provides direct access to a private balcony—perfect for relaxing or entertaining.