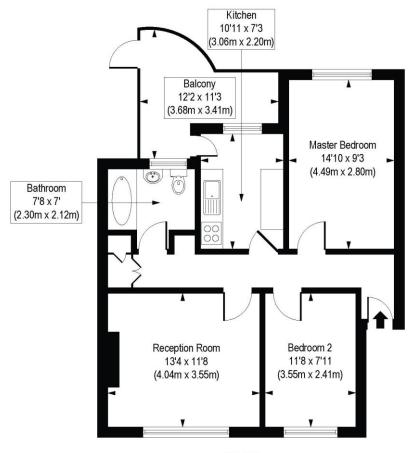

## Moira Court, SW17

Approx. Gross Internal Floor Area 625 sq. ft / 58.11 sq. m

Third Floor

COMPLIANT WITH RICS CODE OF MEASURING PRACTICE. Floorplan is for illustrative purposes only and is not to scale. Every attempt has been made to ensure the accuracy of the floorplan shown, however all measumements, future, fittings and data shown are an approximate interpretation for illustrative purposes only. Liability for errors, omissions or mis-statement fluough negligence or of otherwise is heetly excluded.

This floorplan is for illustration purposes only and is not to scale. The position and size of doors, windows, appliances and other features are approximate.

Tooting I 020 8767 5221 I tooting@winkworth.co.uk