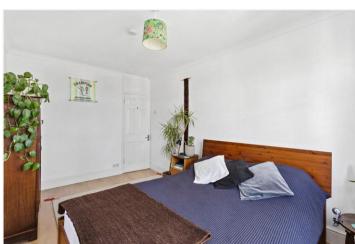

## **DESCRIPTION:**

This well-presented two-bedroom flat, set within a 1930s Art Deco-style building, features a bright and spacious reception room with double-glazed windows and wood laminate flooring. Both double bedrooms offer ample space, also benefiting from double glazing and laminate floors throughout. The bathroom is part tiled and has a modern suite and fixtures. The fully equipped kitchen includes a range of wall and base units and provides direct access to a private balcony—perfect for relaxing or entertaining.