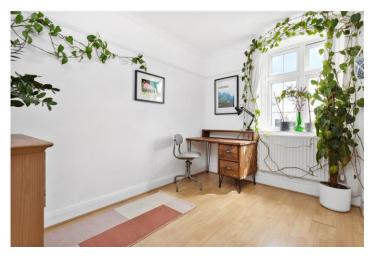

## **DESCRIPTION:**

This well-presented two-bedroom flat, set within a 1930s Art Deco-style building, features a bright and spacious reception room with double-glazed windows and wood laminate flooring. Both double bedrooms offer ample space, also benefiting from double glazing and laminate floors throughout. The bathroom is part tiled and has a modern suite and fixtures. The fully equipped kitchen includes a range of wall and base units and provides direct access to a private balcony—perfect for relaxing or entertaining.