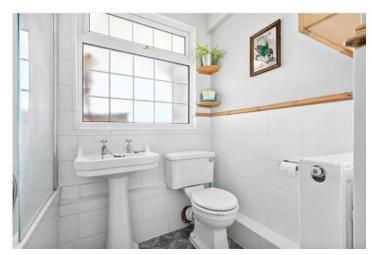

## **DESCRIPTION:**

This well-presented two-bedroom flat, set within a 1930s Art Deco-style building, features a bright and spacious reception room with double-glazed windows and wood laminate flooring. Both double bedrooms offer ample space, also benefiting from double glazing and laminate floors throughout. The bathroom is part tiled and has a modern suite and fixtures. The fully equipped kitchen includes a range of wall and base units and provides direct access to a private balcony—perfect for relaxing or entertaining.