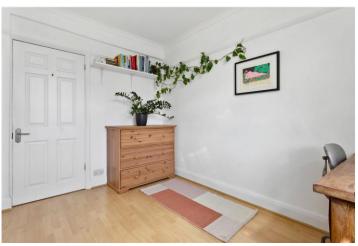

## **DESCRIPTION:**

This well-presented two-bedroom flat, set within a 1930s Art Deco-style building, features a bright and spacious reception room with double-glazed windows and wood laminate flooring. Both double bedrooms offer ample space, also benefiting from double glazing and laminate floors throughout. The bathroom is part tiled and has a modern suite and fixtures. The fully equipped kitchen includes a range of wall and base units and provides direct access to a private balcony—perfect for relaxing or entertaining.