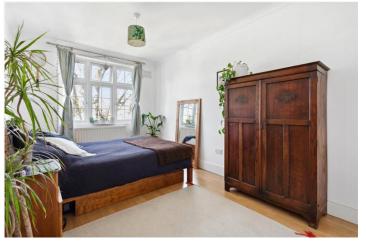

## **DESCRIPTION:**

This well-presented two-bedroom flat, set within a 1930s Art Deco-style building, features a bright and spacious reception room with double-glazed windows and wood laminate flooring. Both double bedrooms offer ample space, also benefiting from double glazing and laminate floors throughout. The bathroom is part tiled and has a modern suite and fixtures. The fully equipped kitchen includes a range of wall and base units and provides direct access to a private balcony—perfect for relaxing or entertaining.