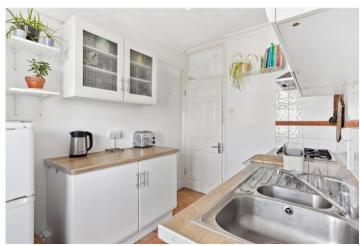

## **DESCRIPTION:**

This well-presented two-bedroom flat, set within a 1930s Art Deco-style building, features a bright and spacious reception room with double-glazed windows and wood laminate flooring. Both double bedrooms offer ample space, also benefiting from double glazing and laminate floors throughout. The bathroom is part tiled and has a modern suite and fixtures. The fully equipped kitchen includes a range of wall and base units and provides direct access to a private balcony—perfect for relaxing or entertaining.