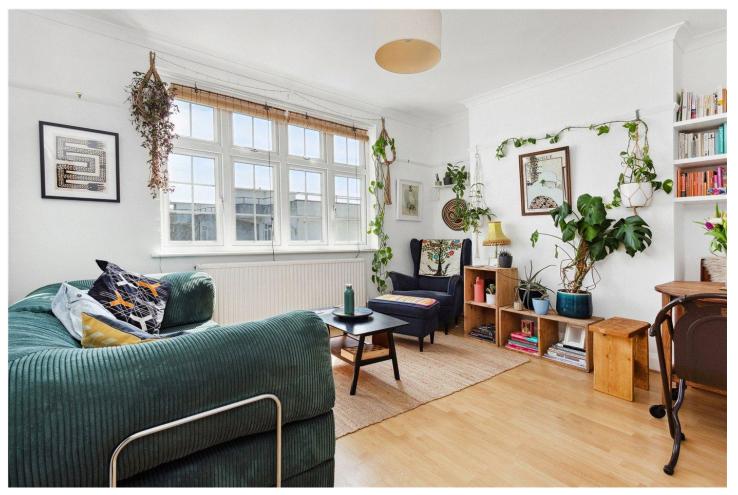

## **DESCRIPTION:**

This well-presented two-bedroom flat, set within a 1930s Art Deco-style building, features a bright and spacious reception room with double-glazed windows and wood laminate flooring. Both double bedrooms offer ample space, also benefiting from double glazing and laminate floors throughout. The bathroom is part tiled and has a modern suite and fixtures. The fully equipped kitchen includes a range of wall and base units and provides direct access to a private balcony—perfect for relaxing or entertaining.