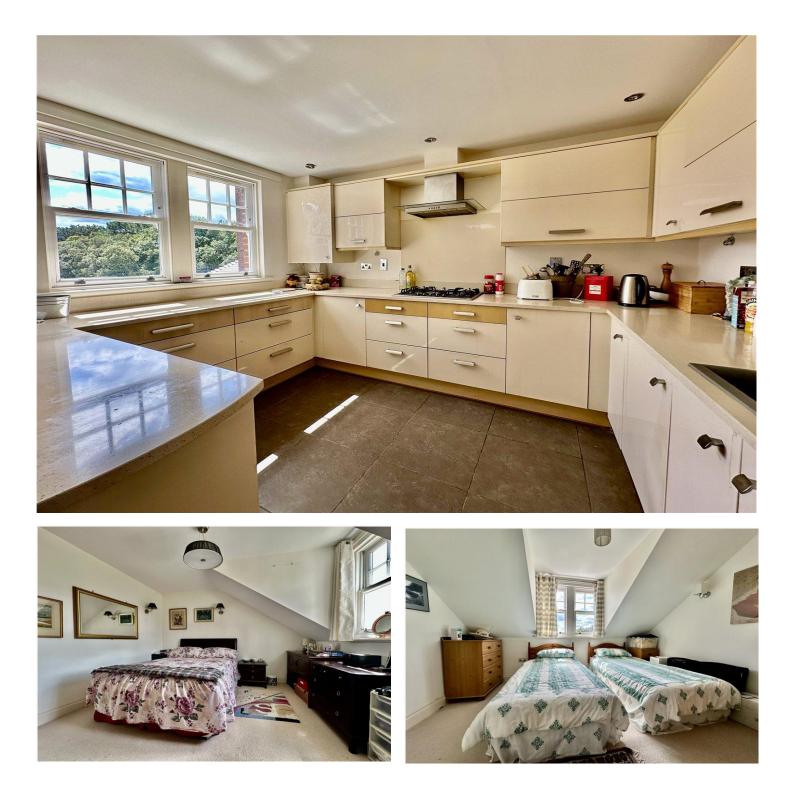

# DESCRIPTION

Welcome to this stunning top-floor apartment in a gated development in Westcliff, Bournemouth. This spacious property boasts two double bedrooms, two modern bathrooms, a large lounge diner, a spacious kitchen, and a sunny balcony.

The property also features a double underground garage, providing secure parking for your vehicles. Situated just 0.3 miles from the cliff top and beach, you can enjoy picturesque views and leisurely walks along the coast. Additionally, you are just a short, level walk away from the shops, bars, and restaurants in the vibrant town of Westbourne.