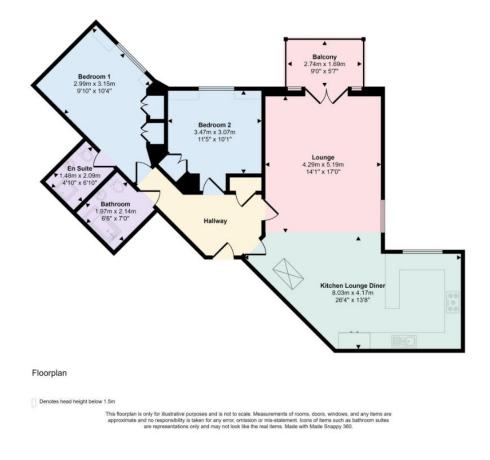

Gated development | Top floor with lift | Two double bedrooms | Two modern bathrooms | Large lounge diner | Spacious kitchen | Sunny balcony | Double underground garage

Westbourne | 01202 767633 |

# DESCRIPTION

Welcome to this stunning top-floor apartment in a gated development in Westcliff, Bournemouth. This spacious property boasts two double bedrooms, two modern bathrooms, a large lounge diner, a spacious kitchen, and a sunny balcony.

# **AT A GLANCE**

- Gated development
- Top floor with lift
- Two double bedrooms
- Two modern bathrooms
- Large lounge diner
- Spacious kitchen
- Sunny balcony
- Double underground garage