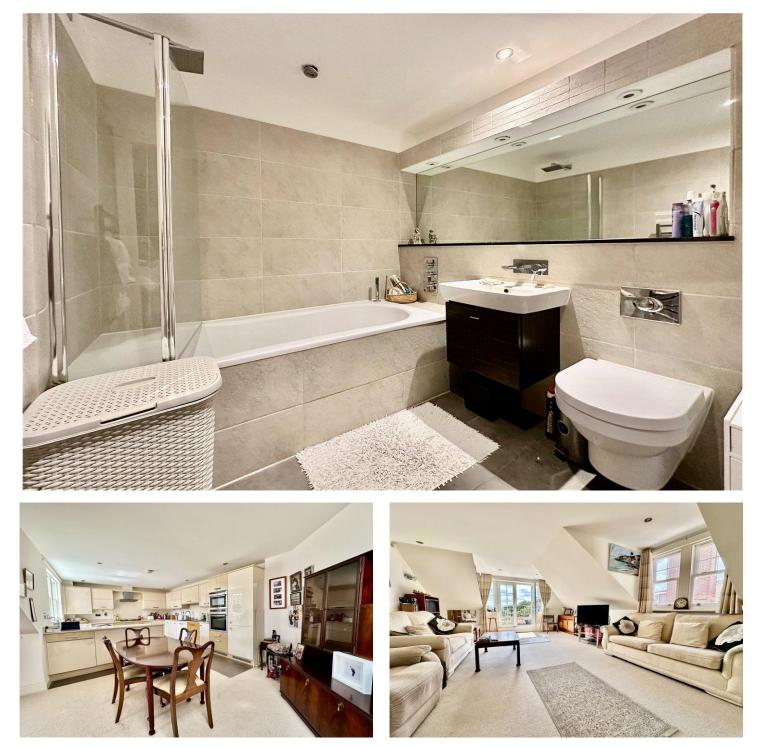

# DESCRIPTION

Welcome to this stunning top-floor apartment in a gated development in Westcliff, Bournemouth. This spacious property boasts two double bedrooms, two modern bathrooms, a large lounge diner, a spacious kitchen, and a sunny balcony.

The property also features a double underground garage, providing secure parking for your vehicles. Situated just 0.3 miles from the cliff top and beach, you can enjoy picturesque views and leisurely walks along the coast. Additionally, you are just a short, level walk away from the shops, bars, and restaurants in the vibrant town of Westbourne.