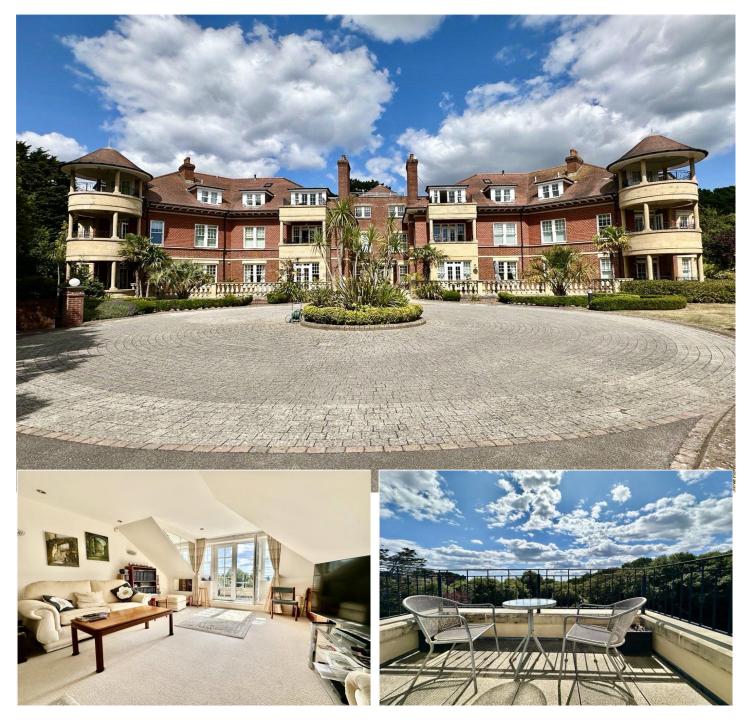

## WESTBRIDGE PARK, WEST OVERCLIFF DRIVE, BOURNEMOUTH, DORSET, BH4

## £490,000 SHARE OF FREEHOLD

A bright and spacious two double bedroom top floor apartment situated in this exclusive gated development on the West Cliff. Offered with vacant possession with modern contemporary fittings throughout.

Gated development | Top floor with lift | Two double bedrooms | Two modern bathrooms | Large lounge diner | Spacious kitchen | Sunny balcony | Double underground garage

Westbourne | 01202 767633 |

# DESCRIPTION

Welcome to this stunning top-floor apartment in a gated development in Westcliff, Bournemouth. This spacious property boasts two double bedrooms, two modern bathrooms, a large lounge diner, a spacious kitchen, and a sunny balcony.

The property also features a double underground garage, providing secure parking for your vehicles. Situated just 0.3 miles from the cliff top and beach, you can enjoy picturesque views and leisurely walks along the coast. Additionally, you are just a short, level walk away from the shops, bars, and restaurants in the vibrant town of Westbourne.