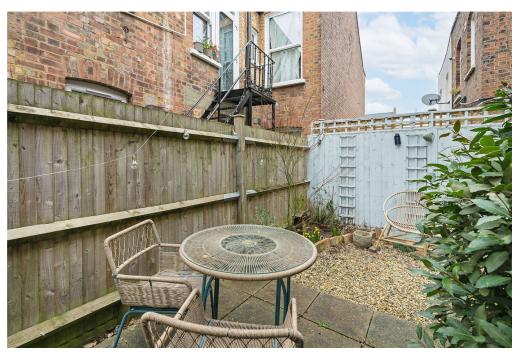

Available exclusively through Winkworth we are delighted to present this spacious split-level ground floor maisonette. The ground floor has its own private entrance (with fitted storage under the stairs) leading to a front reception room with a square bay window, wood floors and an original fireplace. Down some steps is the spacious kitchen/diner which is fitted with plenty of wall and base units and is equipped with the usual modern appliances. There is direct access to the south-west facing patio garden via the side return, perfect for summer entertaining. There is a handy utility room just off the kitchen which has plumbing for a washing machine/dryer. There are two double bedrooms (one being a small double), with the larger bedroom (on the upper level) benefiting from wooden floors and they both overlook the garden. The modern bathroom has a bath with a shower overhead, a wash hand basin and a WC.