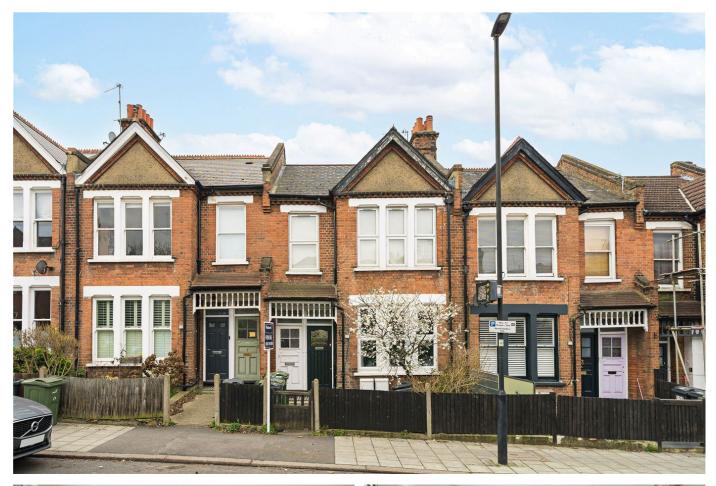

## HERNE HILL ROAD, SE24

We are pleased to bring to the market this two-bedroom Edwardian Terraced maisonette with a garden. Ideally located for the amenities of Herne Hill, Loughborough Junction, Dulwich Village, Denmark Hill, Brixton and the lovely Ruskin Park.

Available exclusively through Winkworth we are delighted to present this spacious split-level ground floor maisonette. The ground floor has its own private entrance (with fitted storage under the stairs) leading to a front reception room with a square bay window, wood floors and an original fireplace. Down some steps is the spacious kitchen/diner which is fitted with plenty of wall and base units and is equipped with the usual modern appliances. There is direct access to the south-west facing patio garden via the side return, perfect for summer entertaining. There is a handy utility room just off the kitchen which has plumbing for a washing machine/dryer. There are two double bedrooms (one being a small double), with the larger bedroom (on the upper level) benefiting from wooden floors and they both overlook the garden. The modern bathroom has a bath with a shower overhead, a wash hand basin and a WC.