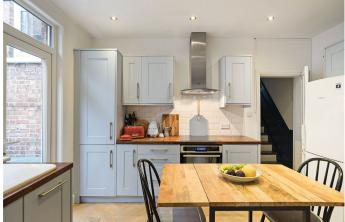

Available exclusively through Winkworth we are delighted to present this spacious split-level ground floor maisonette. The ground floor has its own private entrance (with fitted storage under the stairs) leading to a front reception room with a square bay window, wood floors and an original fireplace. Down some steps is the spacious kitchen/diner which is fitted with plenty of wall and base units and is equipped with the usual modern appliances. There is direct access to the south-west facing patio garden via the side return, perfect for summer entertaining. There is a handy utility room just off the kitchen which has plumbing for a washing machine/dryer. There are two double bedrooms (one being a small double), with the larger bedroom (on the upper level) benefiting from wooden floors and they both overlook the garden. The modern bathroom has a bath with a shower overhead, a wash hand basin and a WC.