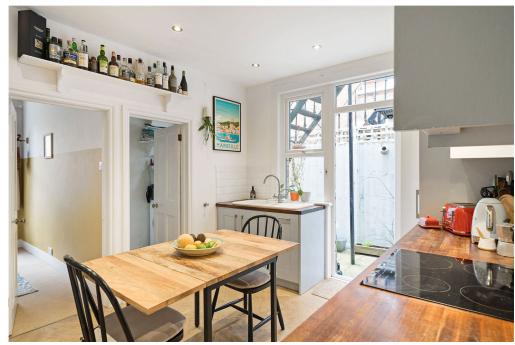

Available exclusively through Winkworth we are delighted to present this spacious split-level ground floor maisonette. The ground floor has its own private entrance (with fitted storage under the stairs) leading to a front reception room with a square bay window, wood floors and an original fireplace. Down some steps is the spacious kitchen/diner which is fitted with plenty of wall and base units and is equipped with the usual modern appliances. There is direct access to the south-west facing patio garden via the side return, perfect for summer entertaining. There is a handy utility room just off the kitchen which has plumbing for a washing machine/dryer. There are two double bedrooms (one being a small double), with the larger bedroom (on the upper level) benefiting from wooden floors and they both overlook the garden. The modern bathroom has a bath with a shower overhead, a wash hand basin and a WC.