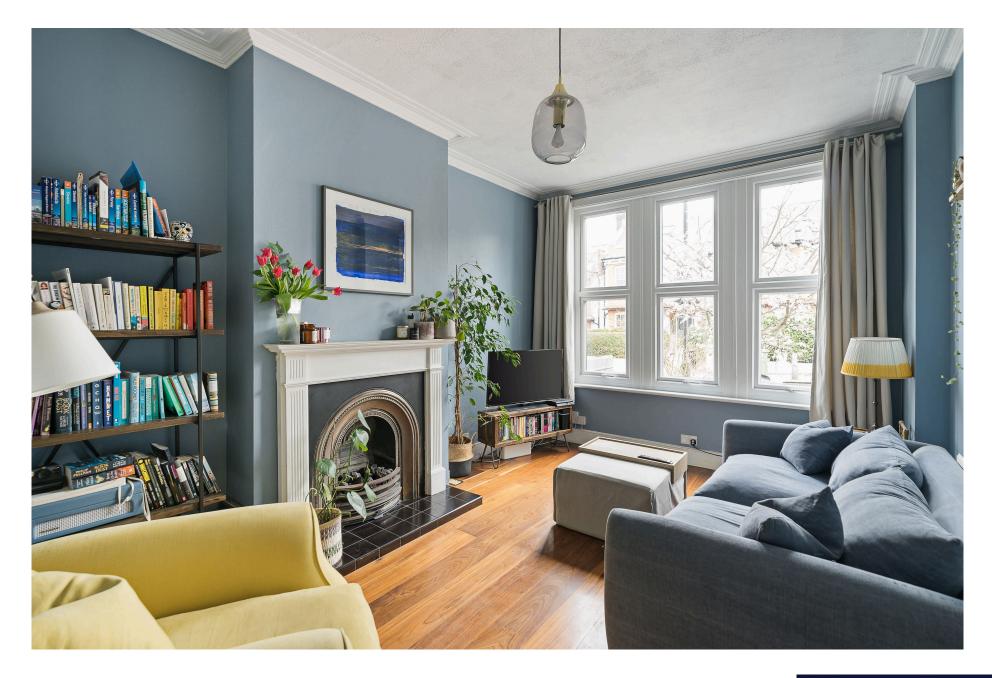

Available exclusively through Winkworth we are delighted to present this spacious split-level ground floor maisonette. The ground floor has its own private entrance (with fitted storage under the stairs) leading to a front reception room with a square bay window, wood floors and an original fireplace. Down some steps is the spacious kitchen/diner which is fitted with plenty of wall and base units and is equipped with the usual modern appliances. There is direct access to the south-west facing patio garden via the side return, perfect for summer entertaining. There is a handy utility room just off the kitchen which has plumbing for a washing machine/dryer. There are two double bedrooms (one being a small double), with the larger bedroom (on the upper level) benefiting from wooden floors and they both overlook the garden. The modern bathroom has a bath with a shower overhead, a wash hand basin and a WC.