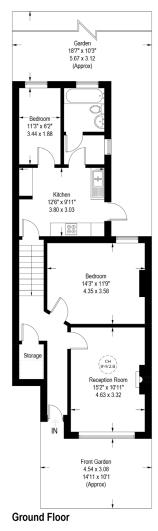

Available exclusively through Winkworth we are delighted to present this spacious split-level ground floor maisonette. The ground floor has its own private entrance (with fitted storage under the stairs) leading to a front reception room with a square bay window, wood floors and an original fireplace. Down some steps is the spacious kitchen/diner which is fitted with plenty of wall and base units and is equipped with the usual modern appliances. There is direct access to the south-west facing patio garden via the side return, perfect for summer entertaining. There is a handy utility room just off the kitchen which has plumbing for a washing machine/dryer. There are two double bedrooms (one being a small double), with the larger bedroom (on the upper level) benefiting from wooden floors and they both overlook the garden. The modern bathroom has a bath with a shower overhead, a wash hand basin and a WC.

## Herne Hill Road, London, SE24

Approximate Gross Internal Area = 751 sq ft / 69.8 sq m

Illustration for identification purposes only, measurements are approximate, not to scale. (ID943403)

Herne Hill | 0207 501 8950 | hernehill@winkworth.co.uk