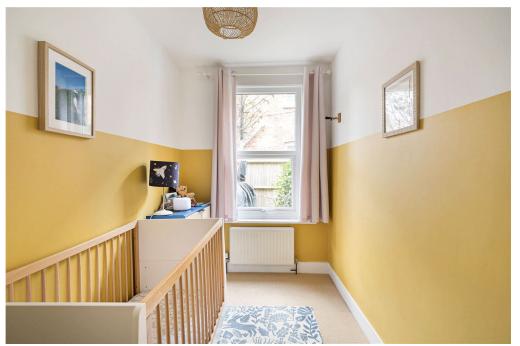

Available exclusively through Winkworth we are delighted to present this spacious split-level ground floor maisonette. The ground floor has its own private entrance (with fitted storage under the stairs) leading to a front reception room with a square bay window, wood floors and an original fireplace. Down some steps is the spacious kitchen/diner which is fitted with plenty of wall and base units and is equipped with the usual modern appliances. There is direct access to the south-west facing patio garden via the side return, perfect for summer entertaining. There is a handy utility room just off the kitchen which has plumbing for a washing machine/dryer. There are two double bedrooms (one being a small double), with the larger bedroom (on the upper level) benefiting from wooden floors and they both overlook the garden. The modern bathroom has a bath with a shower overhead, a wash hand basin and a WC.